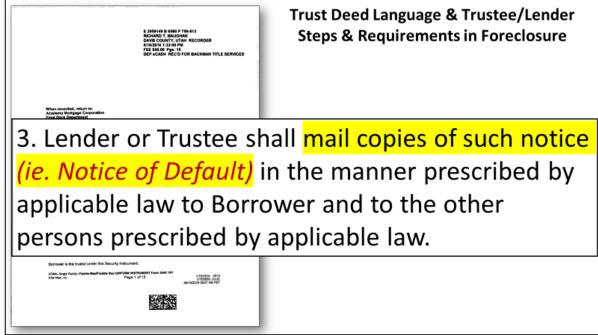

### 2013 Changes to the Utah Code 57-1-24.3

- (2) (a) Before a notice of default is filed for record under Section 57-1-24, a beneficiary or servicer shall:
- (i) designate a single point of contact; and
- (ii) send notice by United States mail to the default trustor.
- (b) A notice under Subsection (2)(a)(ii) shall:
- (i) advise the default trustor of the intent of the beneficiary or servicer to file a notice of default;
- (ii) state:
- (A) the nature of the default;
- (B) the total amount the default trustor is required to pay in order to cure the default and avoid the filing of a notice of default, itemized by the type and amount of each component part of the total cure amount; and
- (C) the date by which the default trustor is required to pay the amount to cure the default and avoid the filing of a notice of default;
- (iii) disclose the name, telephone number, email address, and mailing address of the single point of contact designated by the beneficiary or servicer; and
- (iv) direct the default trustor to contact the single point of contact regarding foreclosure relief available through the beneficiary or servicer for which a default trustor may apply, if the beneficiary or servicer offers foreclosure relief.