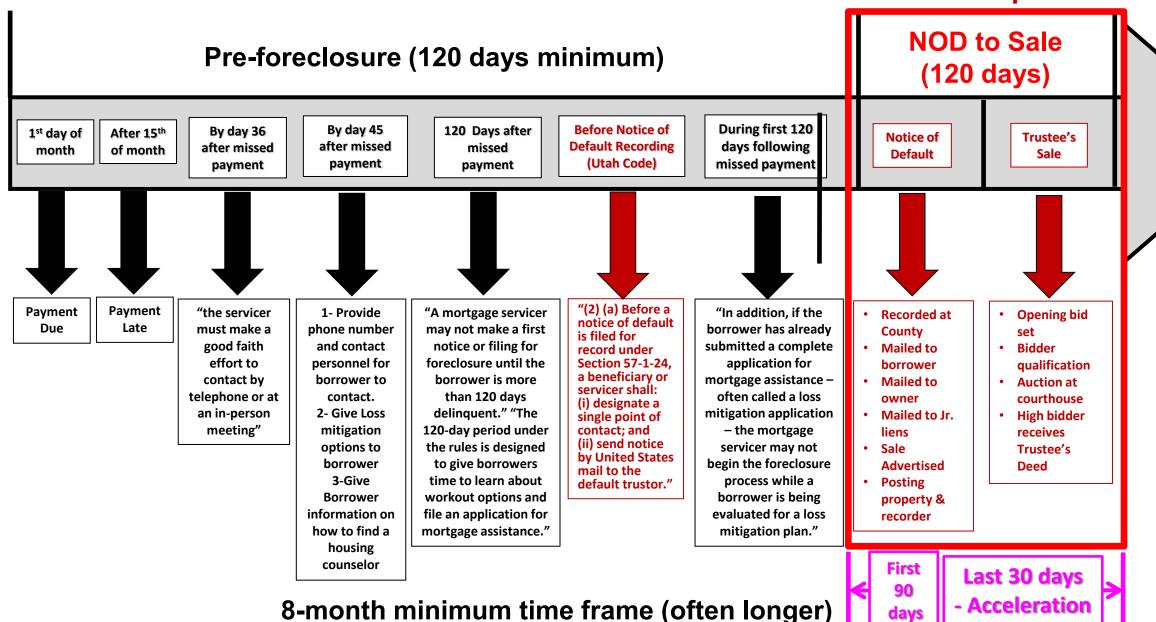

### Pre-foreclosure (120 days minimum)

must make a good faith effort to contact by telephone or at an inperson meeting"

Provide phone
number and
contact personnel
for borrower to
contact.
2- Give Loss
mitigation options
to borrower
3-Give Borrower
information on
how to find a
housing counselor

"In addition, if the borrower has already submitted a complete application for mortgage assistance – often called a loss mitigation application – the mortgage servicer may not begin the foreclosure process while a borrower is being evaluated for a loss mitigation plan."

"(2) (a) Before a notice of default is filed for record under Section 57-1-24, a beneficiary or servicer shall: (i) designate a single point of contact; and (ii) send notice by United States mail to the default trustor."

"A mortgage servicer may not make a first notice or filing for foreclosure until the borrower is more than 120 days delinquent."
"The 120-day period under the rules is designed to give borrowers time to learn about workout options and file an application for mortgage assistance."