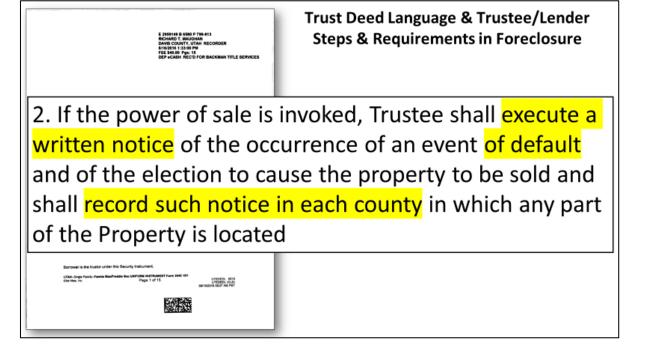

### 2013 Changes to the Utah Code 57-1-24.3

- (2) (a) Before a notice of default is filed for record under Section 57-1-24, a beneficiary or servicer shall:
- (i) designate a single point of contact; and
- (ii) send notice by United States mail to the default trustor.
- (b) A notice under Subsection (2)(a)(ii) shall:
- (i) advise the default trustor of the intent of the beneficiary or servicer to file a notice of default;
- (ii) state:
- (A) the nature of the default;
- (B) the total amount the default trustor is required to pay in order to cure the default and avoid the filing of a notice of default, itemized by the type and amount of each component part of the total cure amount; and
- (C) the date by which the default trustor is required to pay the amount to cure the default and avoid the filing of a notice of default;
- (iii) disclose the name, telephone number, email address, and mailing address of the single point of contact designated by the beneficiary or servicer; and
- (iv) direct the default trustor to contact the single point of contact regarding foreclosure relief available through the beneficiary or servicer for which a default trustor may apply, if the beneficiary or servicer offers foreclosure relief.