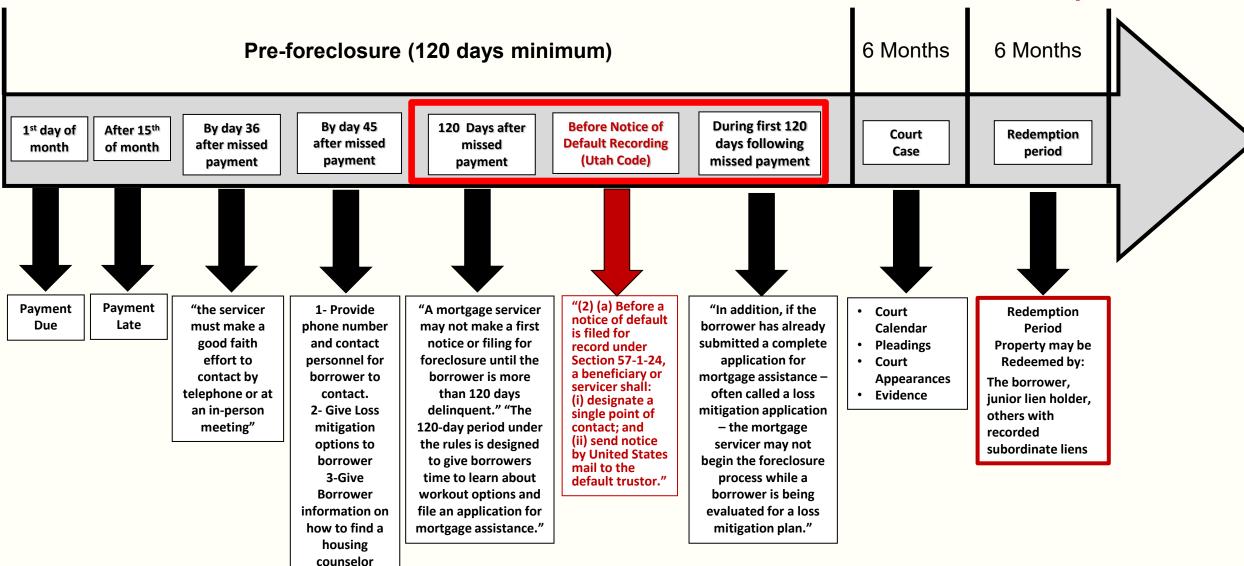

### Rules for Lenders:

- 1. "By 36 days after a homeowner has misses a payment or can't pay the full amount, the servicer must make a good faith effort to contact by telephone or at an in-person meeting."
- 2. "Before a borrower becomes 45 days delinquent, the servicer must send a written notice to the borrower or borrower's agent encouraging the borrower to contact the servicer, providing the phone number for the personnel assigned to the borrower, and giving the borrower examples of loss mitigation options the servicer offers. The borrower must also receive information about how to find a housing counselor"

### Foreclosure Avoidance from the CFPB

- "A mortgage servicer may not make a first notice or filing for foreclosure until the borrower is more than 120 days delinquent. The 120-day period under the rules is designed to give borrowers time to learn about workout options and file an application for mortgage assistance."
- "In addition, if the borrower has already submitted a complete application for mortgage assistance – often called a loss mitigation application – the mortgage servicer may not begin the foreclosure process while a borrower is being evaluated for a loss mitigation plan."
- Of course, a loss mitigation plan might not prevent foreclosure if the borrower stops making payments under the plan.

### 2013 Changes to the Utah Code 57-1-24.3

- (2) (a) Before a notice of default is filed for record under Section 57-1-24, a beneficiary or servicer shall:
- (i) designate a single point of contact; and
- (ii) send notice by United States mail to the default trustor.
- (b) A notice under Subsection (2)(a)(ii) shall:
- (i) advise the default trustor of the intent of the beneficiary or servicer to file a notice of default;
- (ii) state:
- (A) the nature of the default;
- (B) the total amount the default trustor is required to pay in order to cure the default and avoid the filing of a notice of default, itemized by the type and amount of each component part of the total cure amount; and
- (C) the date by which the default trustor is required to pay the amount to cure the default and avoid the filing of a notice of default;
- (iii) disclose the name, telephone number, email address, and mailing address of the single point of contact designated by the beneficiary or servicer; and
- (iv) direct the default trustor to contact the single point of contact regarding foreclosure relief available through the beneficiary or servicer for which a default trustor may apply, if the beneficiary or servicer offers foreclosure relief.

### Pre-foreclosure (120 days minimum)

must make a good faith effort to contact by telephone or at an inperson meeting"

Provide phone
number and
contact personnel
for borrower to
contact.
2- Give Loss
mitigation options
to borrower
3-Give Borrower
information on
how to find a
housing counselor

"In addition, if the borrower has already submitted a complete application for mortgage assistance – often called a loss mitigation application – the mortgage servicer may not begin the foreclosure process while a borrower is being evaluated for a loss mitigation plan."

"(2) (a) Before a notice of default is filed for record under Section 57-1-24, a beneficiary or servicer shall: (i) designate a single point of contact; and (ii) send notice by United States mail to the default trustor."

"A mortgage servicer may not make a first notice or filing for foreclosure until the borrower is more than 120 days delinquent."
"The 120-day period under the rules is designed to give borrowers time to learn about workout options and file an application for mortgage assistance."