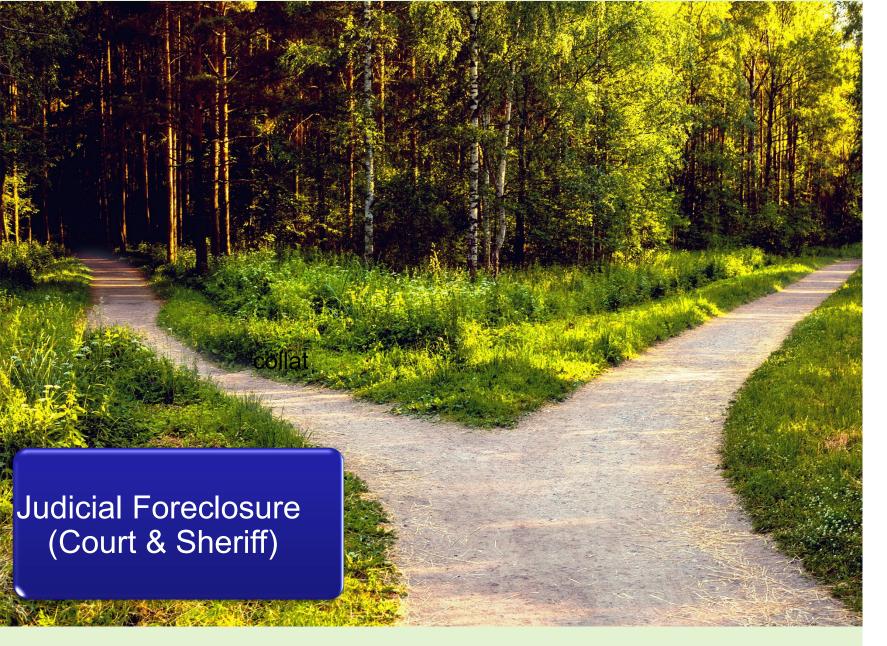

## Foreclosure – 2 Tracks

Foreclosure

Judicial Foreclosure (Court & Sheriff)

Trustee Sale (Attorney or Title Co.)

Sheriff's Sale

Trustee's Sale

By Robert Frost - Hathitrust: By **Robert Frost** - Hathitrust: <a href="https://babel.hathitrust.org/cgi/pt?id=chi.19147394&amp;view=1up&amp;seq=235&amp;skin=2021">https://babel.hathitrust.org/cgi/pt?id=chi.19147394&amp;view=1up&amp;seq=235&amp;skin=2021</a>, Public Domain, <a href="https://commons.wikimedia.org/w/index.php?curid=109241348">https://commons.wikimedia.org/w/index.php?curid=109241348</a>

## Judicial Foreclosure

- Mortgages
- Construction service liens, judgments, and HOA liens can be judicially foreclosed
- Deeds of trust can be foreclosed judicially
- Judicial foreclosure can be used to remove clouds on title.
- Like a quiet title action