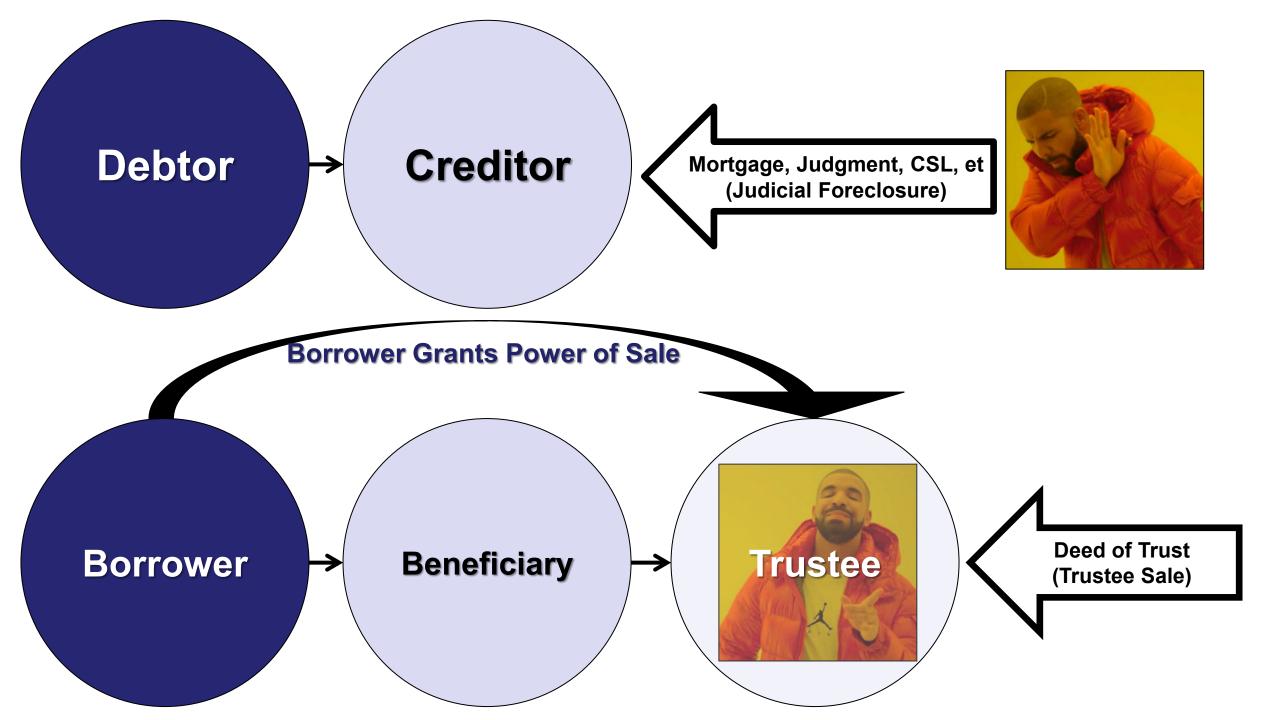

## Judicial Foreclosure

- Mortgages
- Construction service liens, judgments, and HOA liens can be judicially foreclosed
- Deeds of trust can be foreclosed judicially
- Judicial foreclosure can be used to remove clouds on title.
- Like a quiet title action

## Mortgages

- Real property used as collateral
- Document of 2 parties
  - Mortgagor- Debtor
  - Mortgagee- Note holder or lender
- Because mortgage require a judicial foreclosures, they are no longer common