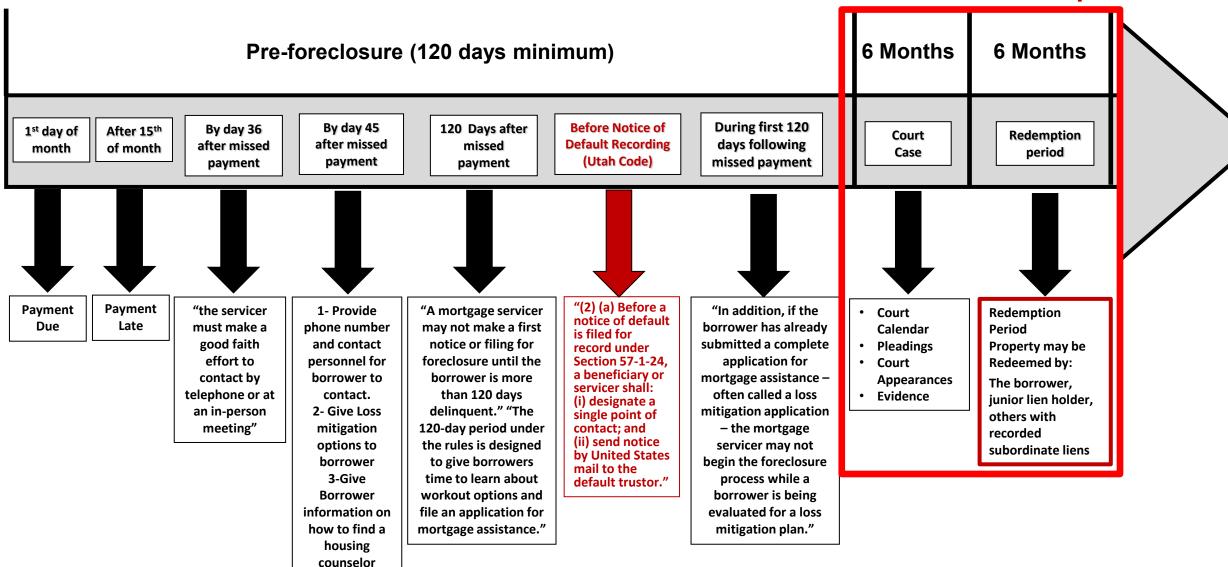

### Rules for Lenders:

- 1. "By 36 days after a homeowner has misses a payment or can't pay the full amount, the servicer must make a good faith effort to contact by telephone or at an in-person meeting."
- 2. "Before a borrower becomes 45 days delinquent, the servicer must send a written notice to the borrower or borrower's agent encouraging the borrower to contact the servicer, providing the phone number for the personnel assigned to the borrower, and giving the borrower examples of loss mitigation options the servicer offers. The borrower must also receive information about how to find a housing counselor"

### Foreclosure Avoidance from the CFPB

- "A mortgage servicer may not make a first notice or filing for foreclosure until the borrower is more than 120 days delinquent. The 120-day period under the rules is designed to give borrowers time to learn about workout options and file an application for mortgage assistance."
- "In addition, if the borrower has already submitted a complete application for mortgage assistance – often called a loss mitigation application – the mortgage servicer may not begin the foreclosure process while a borrower is being evaluated for a loss mitigation plan."
- Of course, a loss mitigation plan might not prevent foreclosure if the borrower stops making payments under the plan.

### 2013 Changes to the Utah Code 57-1-24.3

- (2) (a) Before a notice of default is filed for record under Section 57-1-24, a beneficiary or servicer shall:
- (i) designate a single point of contact; and
- (ii) send notice by United States mail to the default trustor.
- (b) A notice under Subsection (2)(a)(ii) shall:
- (i) advise the default trustor of the intent of the beneficiary or servicer to file a notice of default;
- (ii) state:
- (A) the nature of the default;
- (B) the total amount the default trustor is required to pay in order to cure the default and avoid the filing of a notice of default, itemized by the type and amount of each component part of the total cure amount; and
- (C) the date by which the default trustor is required to pay the amount to cure the default and avoid the filing of a notice of default;
- (iii) disclose the name, telephone number, email address, and mailing address of the single point of contact designated by the beneficiary or servicer; and
- (iv) direct the default trustor to contact the single point of contact regarding foreclosure relief available through the beneficiary or servicer for which a default trustor may apply, if the beneficiary or servicer offers foreclosure relief.

### Pre-foreclosure (120 days minimum)

must make a good faith effort to contact by telephone or at an inperson meeting"

Provide phone
number and
contact personnel
for borrower to
contact.
2- Give Loss
mitigation options
to borrower
3-Give Borrower
information on
how to find a
housing counselor

"In addition, if the borrower has already submitted a complete application for mortgage assistance – often called a loss mitigation application – the mortgage servicer may not begin the foreclosure process while a borrower is being evaluated for a loss mitigation plan."

"(2) (a) Before a notice of default is filed for record under Section 57-1-24, a beneficiary or servicer shall: (i) designate a single point of contact; and (ii) send notice by United States mail to the default trustor."

"A mortgage servicer may not make a first notice or filing for foreclosure until the borrower is more than 120 days delinquent."
"The 120-day period under the rules is designed to give borrowers time to learn about workout options and file an application for mortgage assistance."