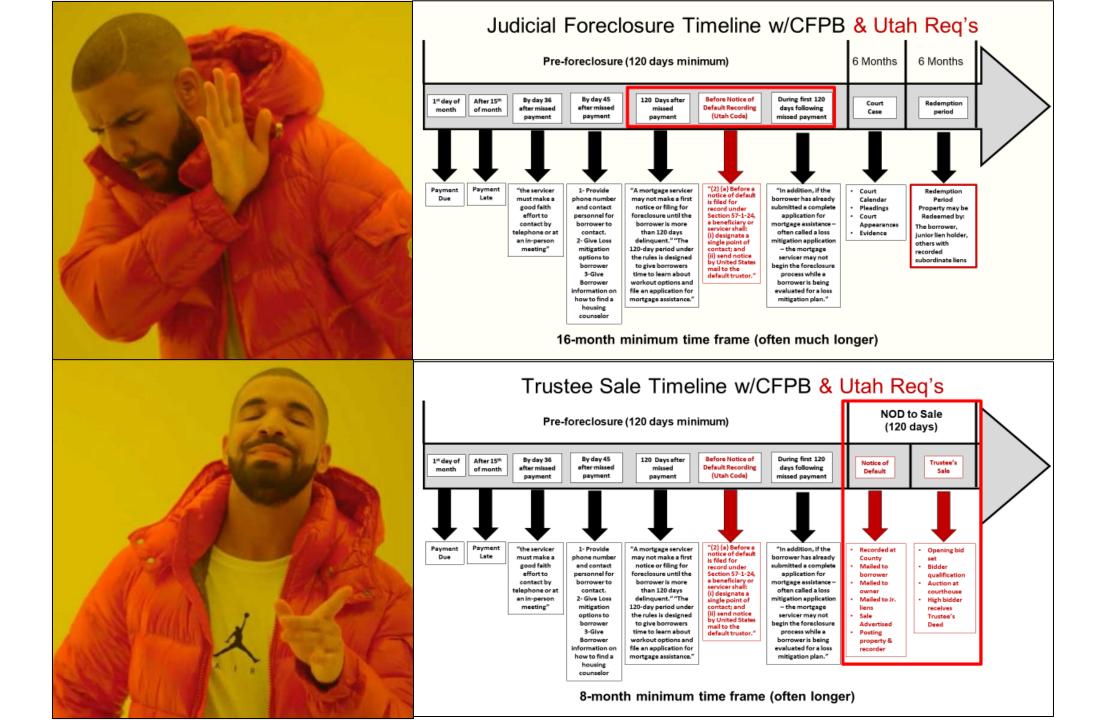

## Foreclosure – 2 Tracks

Foreclosure

Judicial Foreclosure (Court & Sheriff)

Trustee Sale (Attorney or Title Co.)

Sheriff's Sale

Trustee's Sale

By Robert Frost - Hathitrust: By **Robert Frost** - Hathitrust: <a href="https://babel.hathitrust.org/cgi/pt?id=chi.19147394&amp;view=1up&amp;seq=235&amp;skin=2021">https://babel.hathitrust.org/cgi/pt?id=chi.19147394&amp;view=1up&amp;seq=235&amp;skin=2021</a>, Public Domain, <a href="https://commons.wikimedia.org/w/index.php?curid=109241348">https://commons.wikimedia.org/w/index.php?curid=109241348</a>

## Judicial Foreclosure

- Mortgages
- Construction service liens, judgments, and HOA liens can be judicially foreclosed
- Deeds of trust can be foreclosed judicially
- Judicial foreclosure can be used to remove clouds on title.
- Like a quiet title action