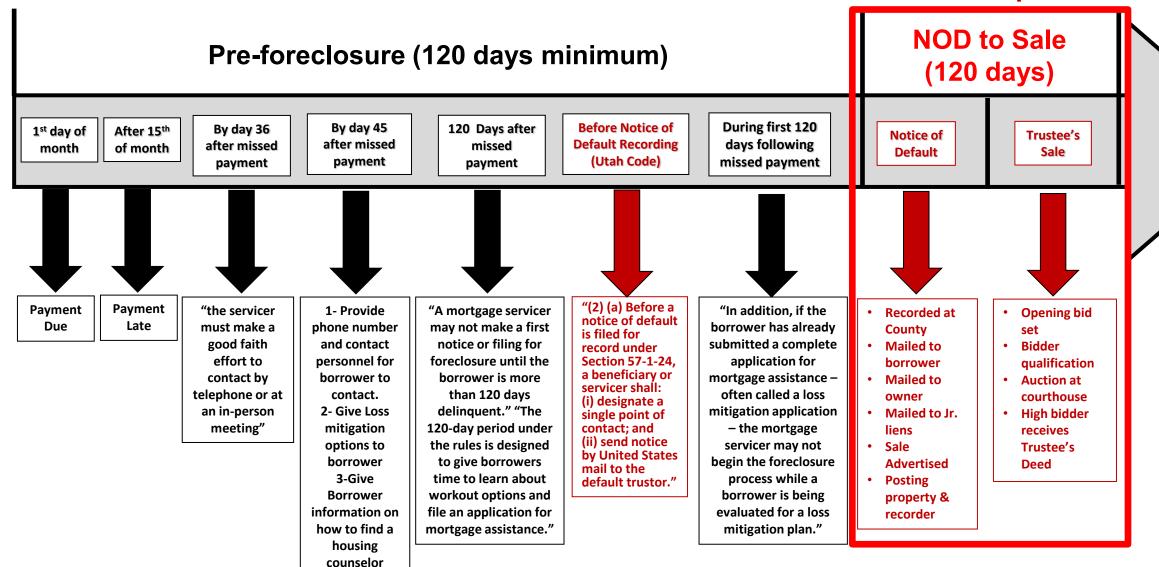

### Pre-Foreclosure Timeline (CFPB & Utah Requirements)

### Pre-foreclosure (120 days minimum)

must make a good faith effort to contact by telephone or at an inperson meeting"

Provide phone
number and
contact personnel
for borrower to
contact.
2- Give Loss
mitigation options
to borrower
3-Give Borrower
information on
how to find a
housing counselor

"In addition, if the borrower has already submitted a complete application for mortgage assistance – often called a loss mitigation application – the mortgage servicer may not begin the foreclosure process while a borrower is being evaluated for a loss mitigation plan."

"(2) (a) Before a notice of default is filed for record under Section 57-1-24, a beneficiary or servicer shall: (i) designate a single point of contact; and (ii) send notice by United States mail to the default trustor."

"A mortgage servicer may not make a first notice or filing for foreclosure until the borrower is more than 120 days delinquent."
"The 120-day period under the rules is designed to give borrowers time to learn about workout options and file an application for mortgage assistance."