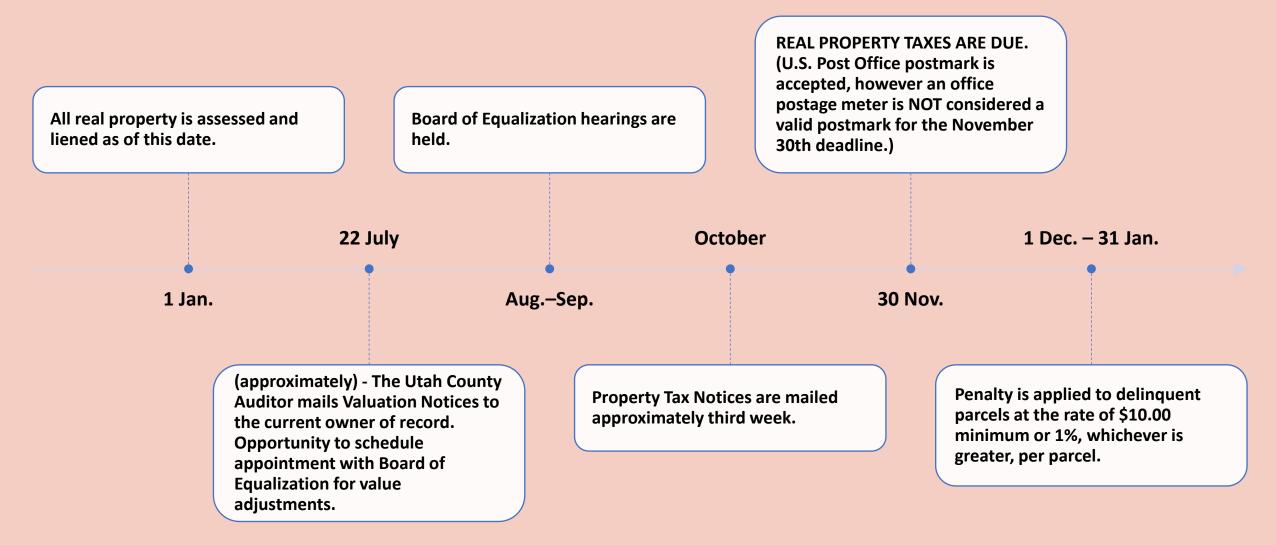

### Timeline for Real Property Taxes

- January 1- All real property is assessed and liened as of this date.
- July 22 (approximately) The Utah County Auditor mails Valuation Notices to the current owner of record. Opportunity to schedule appointment with Board of Equalization for value adjustments.
- August-September Board of Equalization hearings are held.
- October Property Tax Notices are mailed approximately third week.
- November 30th REAL PROPERTY TAXES ARE DUE. (U.S. Post Office postmark is accepted, however an office postage meter is NOT considered a valid postmark for the November 30th deadline.)
- December 1st January 31st Penalty is applied to delinquent parcels at the rate of \$10.00 minimum or 1%, whichever is greater, per parcel.