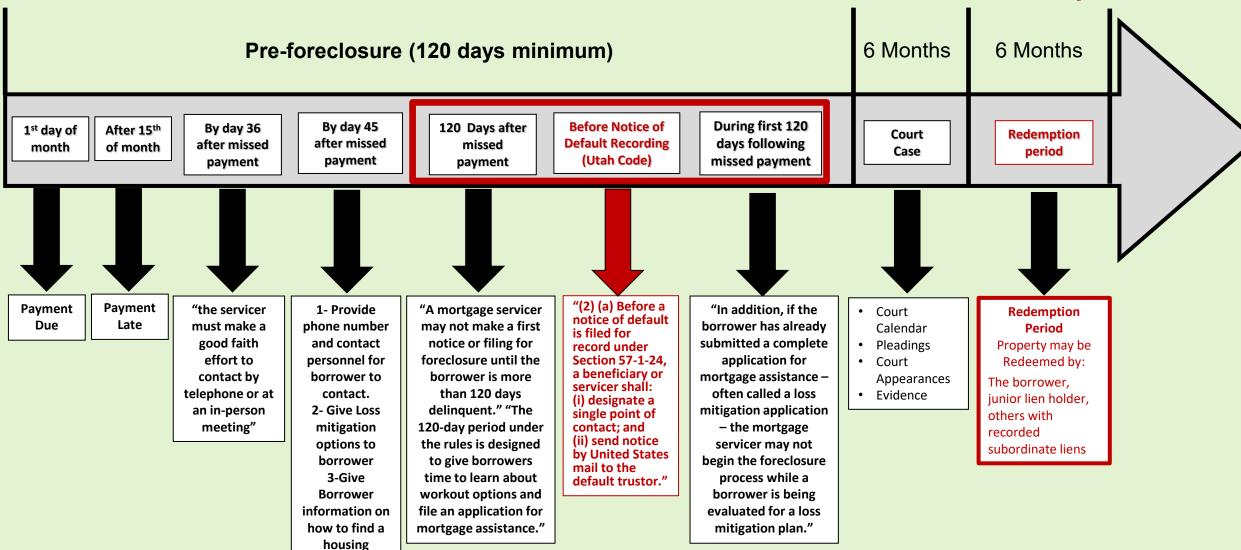

### Pre-Foreclosure Timeline (CFPB)

### Pre-Foreclosure Timeline (CFPB & Utah Requirements)

### Pre-foreclosure (120 days minimum)

must make a good faith effort to contact by telephone or at an inperson meeting"

Provide phone
number and
contact personnel
for borrower to
contact.
2- Give Loss
mitigation options
to borrower
3-Give Borrower
information on
how to find a
housing counselor

"In addition, if the borrower has already submitted a complete application for mortgage assistance – often called a loss mitigation application – the mortgage servicer may not begin the foreclosure process while a borrower is being evaluated for a loss mitigation plan."

"(2) (a) Before a notice of default is filed for record under Section 57-1-24, a beneficiary or servicer shall: (i) designate a single point of contact; and (ii) send notice by United States mail to the default trustor."

"A mortgage servicer may not make a first notice or filing for foreclosure until the borrower is more than 120 days delinquent."
"The 120-day period under the rules is designed to give borrowers time to learn about workout options and file an application for mortgage assistance."

### Rules for Lenders:

- 1. "By 36 days after a homeowner has misses a payment or can't pay the full amount, the servicer must make a good faith effort to contact by telephone or at an in-person meeting."
- 2. "Before a borrower becomes 45 days delinquent, the servicer must send a written notice to the borrower or borrower's agent encouraging the borrower to contact the servicer, providing the phone number for the personnel assigned to the borrower, and giving the borrower examples of loss mitigation options the servicer offers. The borrower must also receive information about how to find a housing counselor"

### Foreclosure Avoidance from the CFPB

- "A mortgage servicer may not make a first notice or filing for foreclosure until the borrower is more than 120 days delinquent. The 120-day period under the rules is designed to give borrowers time to learn about workout options and file an application for mortgage assistance."
- "In addition, if the borrower has already submitted a complete application for mortgage assistance – often called a loss mitigation application – the mortgage servicer may not begin the foreclosure process while a borrower is being evaluated for a loss mitigation plan."
- Of course, a loss mitigation plan might not prevent foreclosure if the borrower stops making payments under the plan.

### 2013 Changes to the Utah Code 57-1-24.3

- (2) (a) Before a notice of default is filed for record under Section 57-1-24, a beneficiary or servicer shall:
- (i) designate a single point of contact; and
- (ii) send notice by United States mail to the default trustor.
- (b) A notice under Subsection (2)(a)(ii) shall:
- (i) advise the default trustor of the intent of the beneficiary or servicer to file a notice of default;
- (ii) state:
- (A) the nature of the default;
- (B) the total amount the default trustor is required to pay in order to cure the default and avoid the filing of a notice of default, itemized by the type and amount of each component part of the total cure amount; and
- (C) the date by which the default trustor is required to pay the amount to cure the default and avoid the filing of a notice of default;
- (iii) disclose the name, telephone number, email address, and mailing address of the single point of contact designated by the beneficiary or servicer; and
- (iv) direct the default trustor to contact the single point of contact regarding foreclosure relief available through the beneficiary or servicer for which a default trustor may apply, if the beneficiary or servicer offers foreclosure relief.