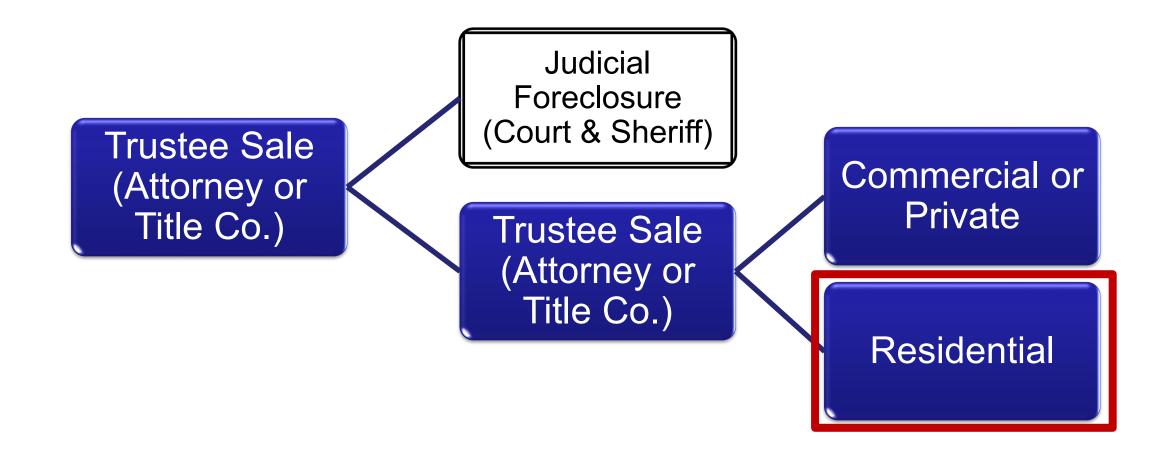

## Foreclosure – 2 Tracks

Foreclosure

Judicial Foreclosure (Court & Sheriff)

Trustee Sale (Attorney or Title Co.)

Sheriff's Sale

Trustee's Sale

By Robert Frost - Hathitrust: By **Robert Frost** - Hathitrust: <a href="https://babel.hathitrust.org/cgi/pt?id=chi.19147394&amp;view=1up&amp;seq=235&amp;skin=2021">https://babel.hathitrust.org/cgi/pt?id=chi.19147394&amp;view=1up&amp;seq=235&amp;skin=2021</a>, Public Domain, <a href="https://commons.wikimedia.org/w/index.php?curid=109241348">https://commons.wikimedia.org/w/index.php?curid=109241348</a>

## Judicial Foreclosure

- Mortgages
- Construction service liens, judgments, and HOA liens can be judicially foreclosed
- Deeds of trust can be foreclosed judicially
- Judicial foreclosure can be used to remove clouds on title.
- Like a quiet title action