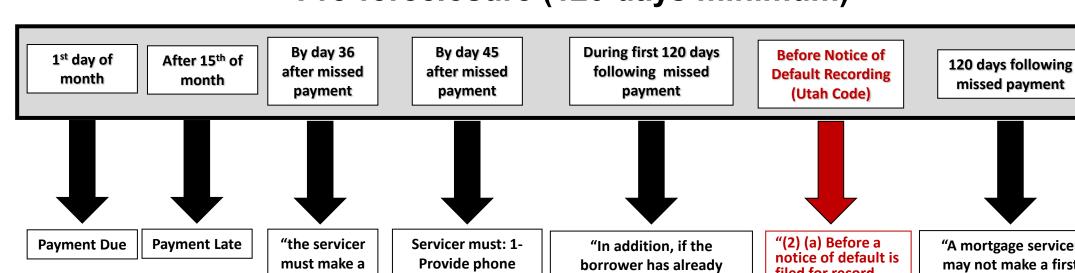

### 2013 Changes to the Utah Code 57-1-24.3

- (2) (a) Before a notice of default is filed for record under Section 57-1-24, a beneficiary or servicer shall:
- (i) designate a single point of contact; and
- (ii) send notice by United States mail to the default trustor.
- (b) A notice under Subsection (2)(a)(ii) shall:
- (i) advise the default trustor of the intent of the beneficiary or servicer to file a notice of default;
- (ii) state:
- (A) the nature of the default;
- (B) the total amount the default trustor is required to pay in order to cure the default and avoid the filing of a notice of default, itemized by the type and amount of each component part of the total cure amount; and
- (C) the date by which the default trustor is required to pay the amount to cure the default and avoid the filing of a notice of default;
- (iii) disclose the name, telephone number, email address, and mailing address of the single point of contact designated by the beneficiary or servicer; and
- (iv) direct the default trustor to contact the single point of contact regarding foreclosure relief available through the beneficiary or servicer for which a default trustor may apply, if the beneficiary or servicer offers foreclosure relief.

### Pre-Foreclosure Timeline (CFPB & Utah Requirements)

### Pre-foreclosure (120 days minimum)

must make a good faith effort to contact by telephone or at an inperson meeting"

Provide phone
number and
contact personnel
for borrower to
contact.
2- Give Loss
mitigation options
to borrower
3-Give Borrower
information on
how to find a
housing counselor

"In addition, if the borrower has already submitted a complete application for mortgage assistance – often called a loss mitigation application – the mortgage servicer may not begin the foreclosure process while a borrower is being evaluated for a loss mitigation plan."

"(2) (a) Before a notice of default is filed for record under Section 57-1-24, a beneficiary or servicer shall: (i) designate a single point of contact; and (ii) send notice by United States mail to the default trustor."

"A mortgage servicer may not make a first notice or filing for foreclosure until the borrower is more than 120 days delinquent."
"The 120-day period under the rules is designed to give borrowers time to learn about workout options and file an application for mortgage assistance."