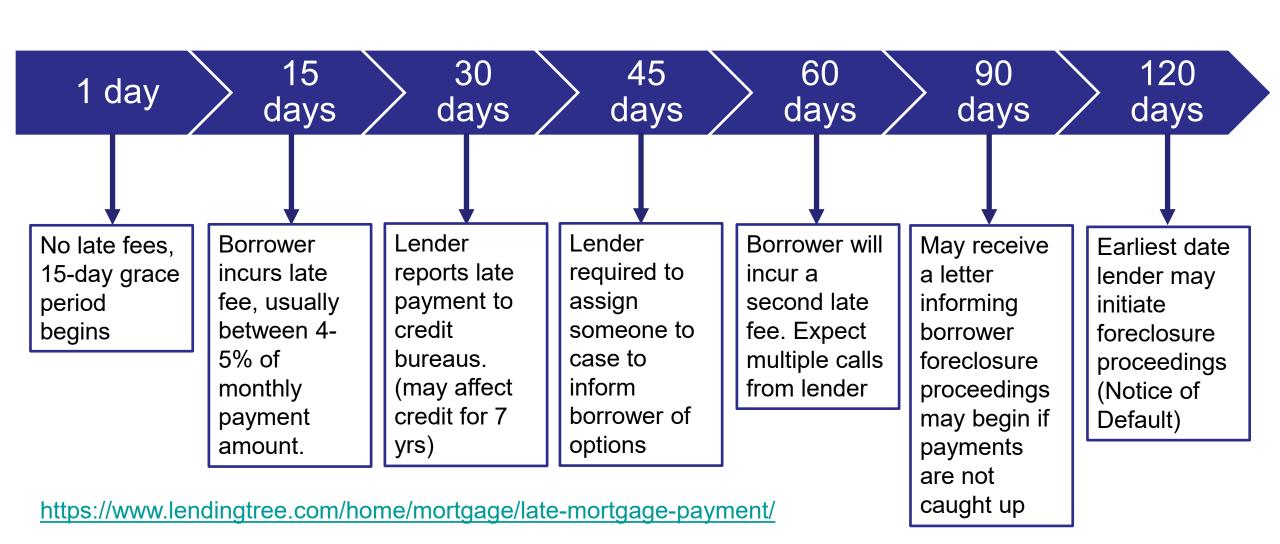

### Rules for Lenders:

- 1. "By 36 days after a homeowner has misses a payment or can't pay the full amount, the servicer must make a good faith effort to contact by telephone or at an in-person meeting."
- 2. "Before a borrower becomes 45 days delinquent, the servicer must send a written notice to the borrower or borrower's agent encouraging the borrower to contact the servicer, providing the phone number for the personnel assigned to the borrower, and giving the borrower examples of loss mitigation options the servicer offers. The borrower must also receive information about how to find a housing counselor"

### Foreclosure Avoidance from the CFPB

- "A mortgage servicer may not make a first notice or filing for foreclosure until the borrower is more than 120 days delinquent. The 120-day period under the rules is designed to give borrowers time to learn about workout options and file an application for mortgage assistance."
- "In addition, if the borrower has already submitted a complete application for mortgage assistance – often called a loss mitigation application – the mortgage servicer may not begin the foreclosure process while a borrower is being evaluated for a loss mitigation plan."
- Of course, a loss mitigation plan might not prevent foreclosure if the borrower stops making payments under the plan.

### Additional Servicer Requirements

"The CFPB rules require servicers to assign personnel to help delinquent borrowers and to make sure those employees among other things give explair Personnel ut lorr Systems for workout options, tell the borrower the status of a loss mitigation application, and be able to quickly locate the written information the borrower has submitted in connection with a loss mitigation application."

### Pre-Foreclosure Timeline (CFPB)

### 2013 Changes to the Utah Code 57-1-24.3

- (2) (a) Before a notice of default is filed for record under Section 57-1-24, a beneficiary or servicer shall:
- (i) designate a single point of contact; and
- (ii) send notice by United States mail to the default trustor.
- (b) A notice under Subsection (2)(a)(ii) shall:
- (i) advise the default trustor of the intent of the beneficiary or servicer to file a notice of default;
- (ii) state:
- (A) the nature of the default;
- (B) the total amount the default trustor is required to pay in order to cure the default and avoid the filing of a notice of default, itemized by the type and amount of each component part of the total cure amount; and
- (C) the date by which the default trustor is required to pay the amount to cure the default and avoid the filing of a notice of default;
- (iii) disclose the name, telephone number, email address, and mailing address of the single point of contact designated by the beneficiary or servicer; and
- (iv) direct the default trustor to contact the single point of contact regarding foreclosure relief available through the beneficiary or servicer for which a default trustor may apply, if the beneficiary or servicer offers foreclosure relief.

### 2013 Changes to the Utah Code 57-1-24.3

- (3) Before the expiration of the three-month period described in Subsection 57-1-24(2), a default trustor may apply directly with the single point of contact for any available foreclosure relief.
- (4) A default trustor shall, within the time required by the beneficiary or servicer, provide all financial and other information requested by the single point of contact to enable the beneficiary or servicer to determine whether the default trustor qualifies for the foreclosure relief for which the default trustor applies.
- (5) The single point of contact shall:
- (a) inform the default trustor about and make available to the default trustor any available foreclosure relief;
- (b) undertake reasonable and good faith efforts, consistent with applicable law, to consider the default trustor for foreclosure relief for which the default trustor is eligible;
- (c) ensure timely and appropriate communication with the default trustor concerning foreclosure relief for which the default trustor applies; and
- (d) notify the default trustor by United States mail of the decision of the beneficiary or servicer regarding the foreclosure relief for which the default trustor applies.
- (6) Notice of a trustee's sale may not be given under Section <u>57-1-25</u> with respect to the trust property of a default trustor who has applied for foreclosure relief until after the single point of contact provides the notice required by Subsection (5)(d).
- (7) A beneficiary or servicer may cause a notice of a trustee's sale to be given with respect to the trust property of a default trustor who has applied for foreclosure relief if, in the exercise of the sole discretion of the beneficiary or servicer, the beneficiary or servicer:
- (a) determines that the default trustor does not qualify for the foreclosure relief for which the default trustor has applied; or
- (b) elects not to enter into a written agreement with the default trustor to implement the foreclosure relief.

### Pre-Foreclosure Timeline (CFPB & Utah Requirements)

### Pre-foreclosure (120 days minimum)

must make a good faith effort to contact by telephone or at an inperson meeting"

Provide phone
number and
contact personnel
for borrower to
contact.
2- Give Loss
mitigation options
to borrower
3-Give Borrower
information on
how to find a
housing counselor

"In addition, if the borrower has already submitted a complete application for mortgage assistance – often called a loss mitigation application – the mortgage servicer may not begin the foreclosure process while a borrower is being evaluated for a loss mitigation plan."

"(2) (a) Before a notice of default is filed for record under Section 57-1-24, a beneficiary or servicer shall: (i) designate a single point of contact; and (ii) send notice by United States mail to the default trustor."

"A mortgage servicer may not make a first notice or filing for foreclosure until the borrower is more than 120 days delinquent."
"The 120-day period under the rules is designed to give borrowers time to learn about workout options and file an application for mortgage assistance."