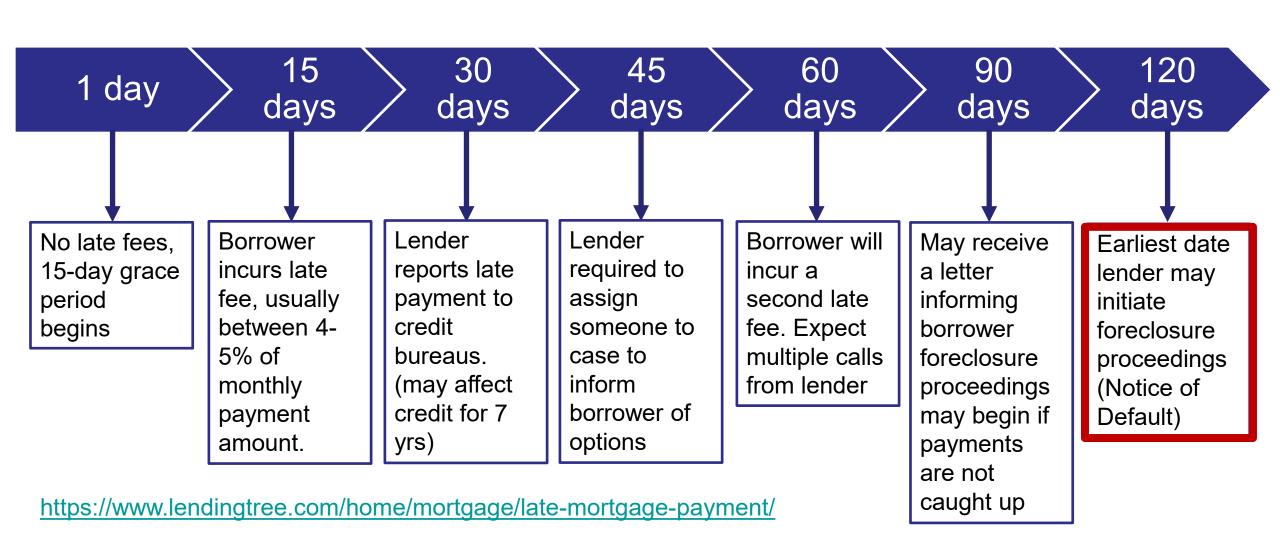

### Rules for Lenders:

- 1. "By 36 days after a homeowner has misses a payment or can't pay the full amount, the servicer must make a good faith effort to contact by telephone or at an in-person meeting."
- 2. "Before a borrower becomes 45 days delinquent, the servicer must send a written notice to the borrower or borrower's agent encouraging the borrower to contact the servicer, providing the phone number for the personnel assigned to the borrower, and giving the borrower examples of loss mitigation options the servicer offers. The borrower must also receive information about how to find a housing counselor"

### Foreclosure Avoidance from the CFPB

- "A mortgage servicer may not make a first notice or filing for foreclosure until the borrower is more than 120 days delinquent. The 120-day period under the rules is designed to give borrowers time to learn about workout options and file an application for mortgage assistance."
- "In addition, if the borrower has already submitted a complete application for mortgage assistance – often called a loss mitigation application – the mortgage servicer may not begin the foreclosure process while a borrower is being evaluated for a loss mitigation plan."
- Of course, a loss mitigation plan might not prevent foreclosure if the borrower stops making payments under the plan.