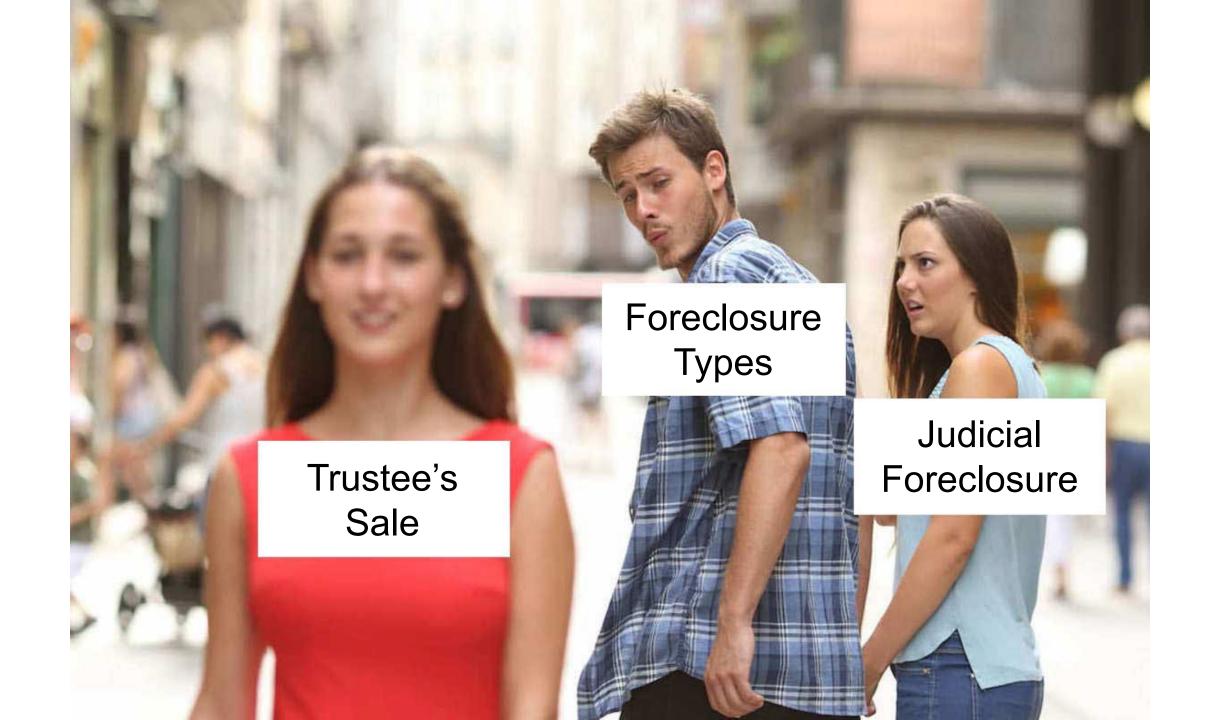

## Foreclosure – 2 Tracks

Foreclosure

Judicial Foreclosure (Court & Sheriff)

Trustee Sale (Attorney or Title Co.)

Sheriff's Sale

Trustee's Sale

By Robert Frost - Hathitrust: By **Robert Frost** - Hathitrust: <a href="https://babel.hathitrust.org/cgi/pt?id=chi.19147394&amp;view=1up&amp;seq=235&amp;skin=2021">https://babel.hathitrust.org/cgi/pt?id=chi.19147394&amp;view=1up&amp;seq=235&amp;skin=2021</a>, Public Domain, <a href="https://commons.wikimedia.org/w/index.php?curid=109241348">https://commons.wikimedia.org/w/index.php?curid=109241348</a>

## Judicial Foreclosure

- Mortgages
- Construction service liens, judgments, and HOA liens can be judicially foreclosed
- Deeds of trust can be foreclosed judicially
- Judicial foreclosure can be used to remove clouds on title.
- Like a quiet title action