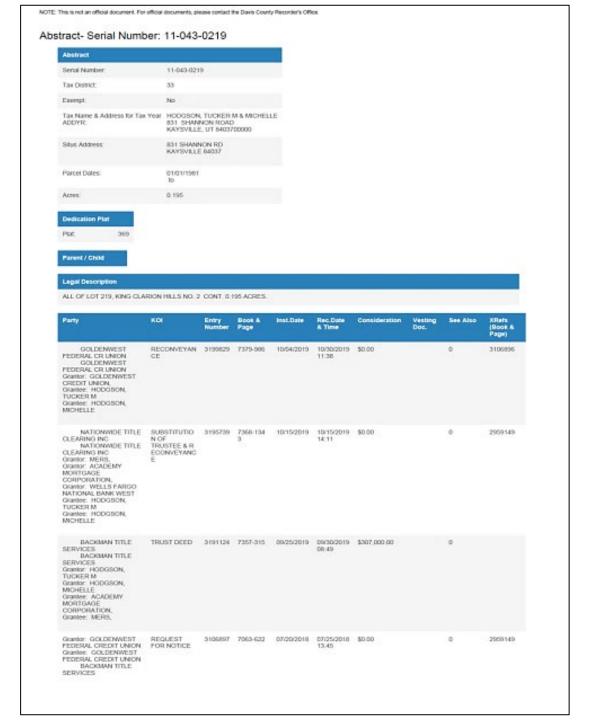

Serial Number: 11-043-0219

Your property tax summary for serial number 11-043-0219 at: 831 SHANNON RD KAYSVILLE Legal description (may be partial): ALL OF LOT 219, KING CLARION HILLS NO. 2 CONT. 0.195 ACRES. Total 2022 Taxes: 3,239.12 Market Value: Other Charges/Credits (see reverse): 595,000 0.00 Taxable Value: 327,250 Payments: 0.00 Balance Due, See Below: 3,239.12

Serial number: 11-043-0219 Tax Area: 33 Address: 831 SHANNON RD KAYSVILLE

Legal Description (may be partial): ALL OF LOT 219, KING CLARION HILLS NO. 2 CONT. 0.195 ACRES.

Primary Property: Full-time residence taxed at 55% of Market Value for first acre of land. Non-primary property: Taxed at 100% of Market Value.