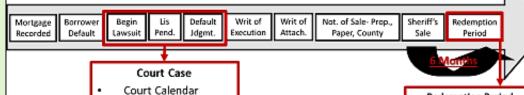

## Judicial Foreclosure

- Mortgages
- Construction service liens, judgments, and HOA liens can be judicially foreclosed
- Deeds of trust can be foreclosed judicially
- Judicial foreclosure can be used to remove clouds on title.
- Like a quiet title action

## Mortgages

- Real property used as collateral
- Document of 2 parties
  - Mortgagor- Debtor
  - Mortgagee- Note holder or lender
- Because mortgage require a judicial foreclosures, they are no longer common