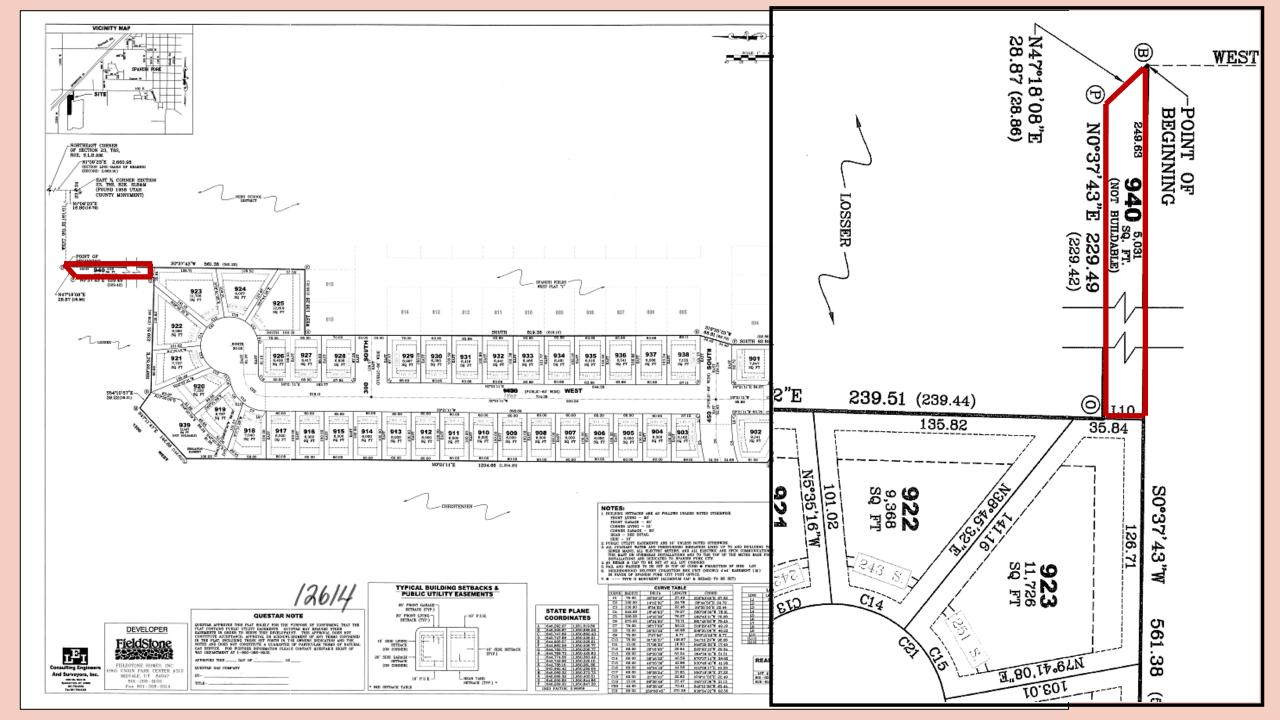

The following described real estate in Utah County, State of Utah:

LOT 940, PLAT K, SPANISH FIELDS WEST AMENDED SUBDV. AREA 0.115 AC.

This conveyance is made in consideration of payment by the grantee of \$3,500.00 representing the total amount owing for deliquent taxes, penalties, interest, and administrative costs constituting a charge against the real property for nonpayment of general taxes assessed against it for the years 2012 through 2016, in the sum of \$255.00.

#### Main Menu

Owner Name: BARRY, SEAN

Property Address: NOT BUILDING # PER PLAT - SPANISH FORK

Mailing Address: 2279 N UNIVERSITY PKY STE 144 - PROVO, UT 84604

Tax Legal Description: LOT 940, PLAT K, SPANISH FIELDS WEST AMENDED SUBDV. AREA 0.115 AC.