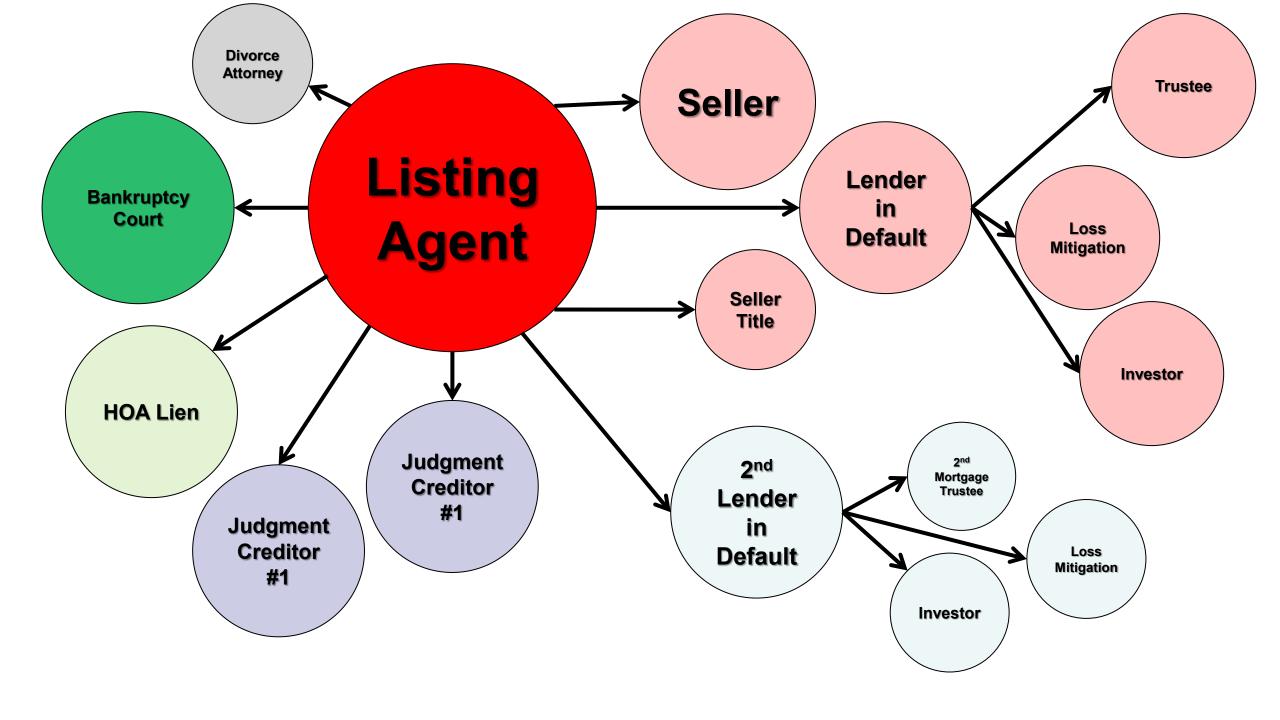

al situation allows, they may consider refinancing their mortgage. This involves replacing the existing mortgage with a new loan that has more favorable terms, such as a lower interest rate or longer repayment period. Refinancing can help lower monthly payments and potentially address any delinquency.
- **5. Deed-in-lieu of Foreclosure**: A deed-in-lieu of foreclosure is an arrangement where you voluntarily turn over ownership of your home to the lender to avoid the foreclosure process. A deed-in-lieu of foreclosure may help you avoid being personally liable for any amount remaining on the mortgage.

https://files.consumerfinance.gov/f/documents/cfpb adult-fin-ed how-to-avoid-foreclosure.pdf



Transaction Complexity-Standard Sale



Transaction
ComplexityShort Sale
(Only 1st
Mortgage)









# Role of Realtor®

- Understand the market
- Evaluate property
- Understand the seller's options
- Appropriately list & market the property
- Coordinate all parties
- Negotiate on seller's behalf





# Prior to listing

Short sale transactions must be arm-length-

"An 'arm's length transaction' is a transaction between parties who are unrelated and unaffiliated by family, marriage or commercial enterprise..."

https://guide.freddiemac.com/app/guide/section/9208.7#:~:t ext=An%20%22arm's%20length%20transaction%22%20is,sho rt%20sale%20as%20disclosed%20to



# Prior to taking the Listing

- Obtain Property Profile
  - Current Ownership (MLS data may not be current)
  - Legal description & plat
  - Taxes
- Request an abstract & a copy of recorded Notice of Default



Determining
Deficie