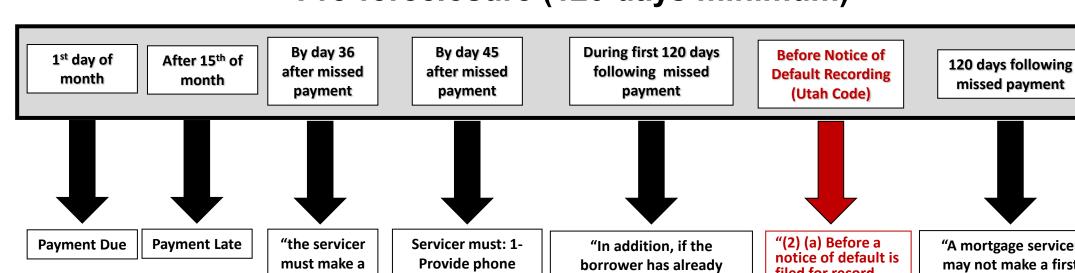

### Pre-foreclosure (120 days minimum)

must make a good faith effort to contact by telephone or at an inperson meeting"

Provide phone
number and
contact personnel
for borrower to
contact.
2- Give Loss
mitigation options
to borrower
3-Give Borrower
information on
how to find a
housing counselor

"In addition, if the borrower has already submitted a complete application for mortgage assistance – often called a loss mitigation application – the mortgage servicer may not begin the foreclosure process while a borrower is being evaluated for a loss mitigation plan."

"(2) (a) Before a notice of default is filed for record under Section 57-1-24, a beneficiary or servicer shall: (i) designate a single point of contact; and (ii) send notice by United States mail to the default trustor."

"A mortgage servicer may not make a first notice or filing for foreclosure until the borrower is more than 120 days delinquent."
"The 120-day period under the rules is designed to give borrowers time to learn about workout options and file an application for mortgage assistance."