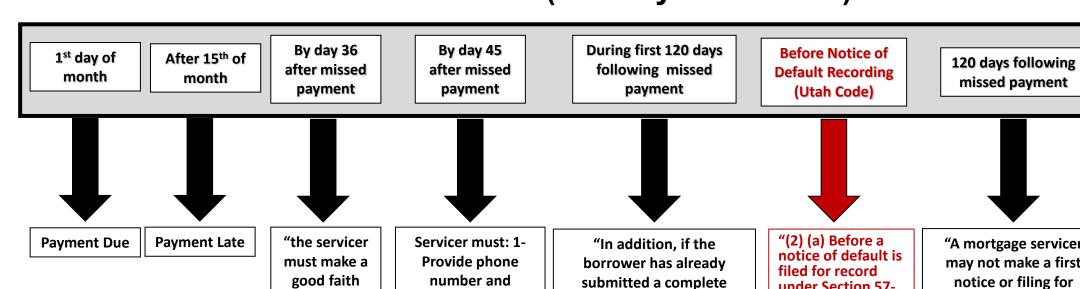

### Rules for Lenders:

- 1. "By 36 days after a homeowner has misses a payment or can't pay the full amount, the servicer must make a good faith effort to contact by telephone or at an in-person meeting."
- 2. "Before a borrower becomes 45 days delinquent, the servicer must send a written notice to the borrower or borrower's agent encouraging the borrower to contact the servicer, providing the phone number for the personnel assigned to the borrower, and giving the borrower examples of loss mitigation options the servicer offers. The borrower must also receive information about how to find a housing counselor"

### Foreclosure Avoidance from the CFPB

- "A mortgage servicer may not make a first notice or filing for foreclosure until the borrower is more than 120 days delinquent. The 120-day period under the rules is designed to give borrowers time to learn about workout options and file an application for mortgage assistance."
- "In addition, if the borrower has already submitted a complete application for mortgage assistance – often called a loss mitigation application – the mortgage servicer may not begin the foreclosure process while a borrower is being evaluated for a loss mitigation plan."
- Of course, a loss mitigation plan might not prevent foreclosure if the borrower stops making payments under the plan.

### Additional Servicer Requirements

"The CFPB rules require servicers to assign personnel to help delinquent borrowers and to make sure those employees among other things give explair Personnel ut lorr Systems for workout options, tell the borrower the status of a loss mitigation application, and be able to quickly locate the written information the borrower has submitted in connection with a loss mitigation application."

### 2013 Changes to the Utah Code 57-1-24.3

- (2) (a) Before a notice of default is filed for record under Section 57-1-24, a beneficiary or servicer shall:
- (i) designate a single point of contact; and
- (ii) send notice by United States mail to the default trustor.
- (b) A notice under Subsection (2)(a)(ii) shall:
- (i) advise the default trustor of the intent of the beneficiary or servicer to file a notice of default;
- (ii) state:
- (A) the nature of the default;
- (B) the total amount the default trustor is required to pay in order to cure the default and avoid the filing of a notice of default, itemized by the type and amount of each component part of the total cure amount; and
- (C) the date by which the default trustor is required to pay the amount to cure the default and avoid the filing of a notice of default;
- (iii) disclose the name, telephone number, email address, and mailing address of the single point of contact designated by the beneficiary or servicer; and
- (iv) direct the default trustor to contact the single point of contact regarding foreclosure relief available through the beneficiary or servicer for which a default trustor may apply, if the beneficiary or servicer offers foreclosure relief.

### Pre-foreclosure (120 days minimum)

must make a good faith effort to contact by telephone or at an inperson meeting"

Provide phone
number and
contact personnel
for borrower to
contact.
2- Give Loss
mitigation options
to borrower
3-Give Borrower
information on
how to find a
housing counselor

"In addition, if the borrower has already submitted a complete application for mortgage assistance – often called a loss mitigation application – the mortgage servicer may not begin the foreclosure process while a borrower is being evaluated for a loss mitigation plan."

"(2) (a) Before a notice of default is filed for record under Section 57-1-24, a beneficiary or servicer shall: (i) designate a single point of contact; and (ii) send notice by United States mail to the default trustor."

"A mortgage servicer may not make a first notice or filing for foreclosure until the borrower is more than 120 days delinquent."
"The 120-day period under the rules is designed to give borrowers time to learn about workout options and file an application for mortgage assistance."