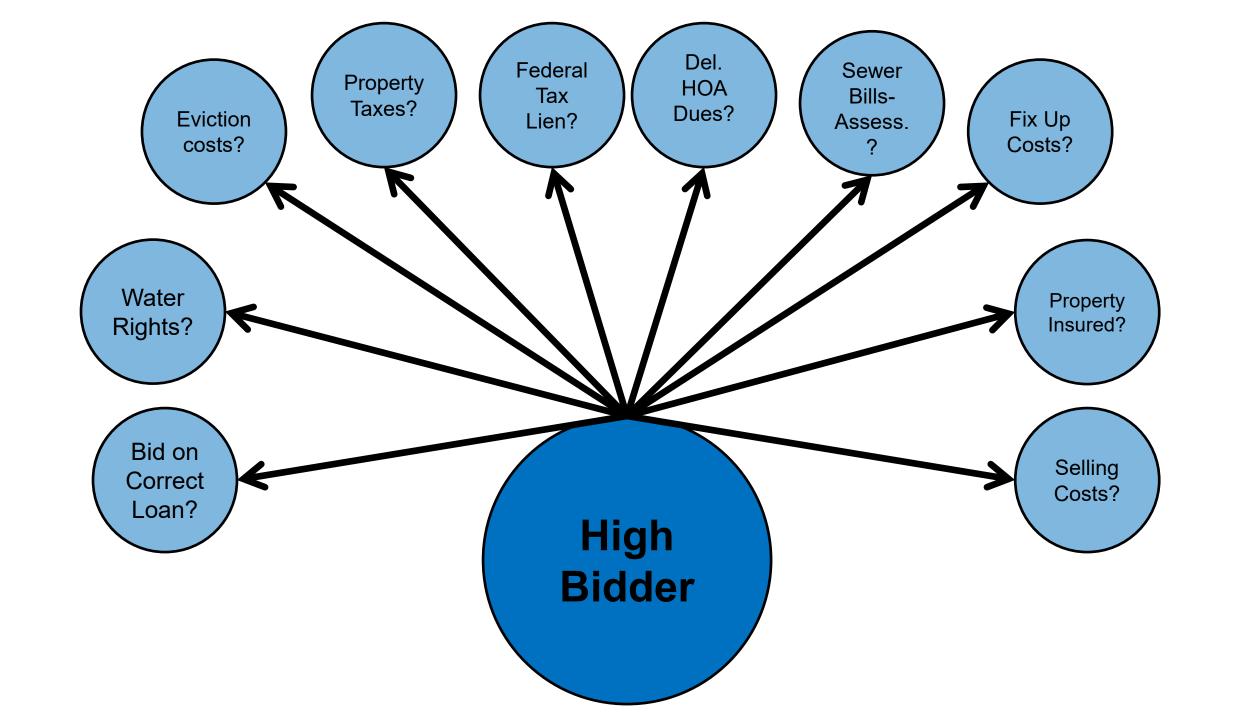

| Total Selling Costs                                        |           | 530.00              | \$       | 530.00    | \$ | 530.00    | \$       | 530.00   |
| Our ex Familia                                             |           |                     | <b></b>  |           | _  |           | Φ.       |          |
| Gross Equity Total Selling Costs                           |           | 530.00              | \$<br>\$ | 530.00    | \$ | 530.00    | \$<br>\$ | 530.00   |
|                                                            |           |                     | \$       |           | \$ |           | \$       |          |
| Proceeds to Seller                                         |           | (530.00)            | Þ        | (530.00)  | Þ  | (530.00)  | Þ        | (530.00) |







### Trustee Sale Toolbox

- Trustee Websites & Utah Legals
  - www.utahlegals.com
- County Records
  - Abstract, Assessor, Treasurer, Plats, GIS
  - <a href="https://parcels.utah.gov/">https://parcels.utah.gov/</a>
- Other Government Records
  - Zoning, GIS, Police/Sheriff involvement
  - District & Circuit Court Records
  - Utah Division of Water Rights
    - https://www.waterrights.utah.gov/wrinfo/query.asp

### Trustee Sale Toolbox

- MLS & Past Listing/Sales
- HOA Registry:
  - https://secure.utah.gov/hoa/index.html
- Loan Amortization Schedule
  - Average Interest Rates:<a href="http://www.freddiemac.com/pmms/pmms30.html">http://www.freddiemac.com/pmms/pmms30.html</a>
- Utah Bar Directory:
   <u>https://services.utahbar.org/Member-Directory</u>
- Cost or Net Sheet

E 2959149 B 6580