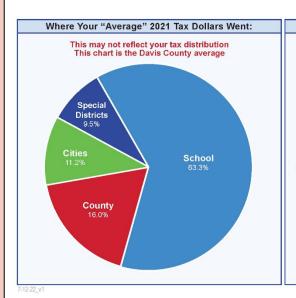

| Total Property Values                                                                                                                                                                                                                                                                                          | 595,000                                                                                                                                              | 327,250                                                                                                                         |
|----------------------------------------------------------------------------------------------------------------------------------------------------------------------------------------------------------------------------------------------------------------------------------------------------------------|------------------------------------------------------------------------------------------------------------------------------------------------------|---------------------------------------------------------------------------------------------------------------------------------|
| TAXING ENTITIES                                                                                                                                                                                                                                                                                                | Taxes                                                                                                                                                |                                                                                                                                 |
| Each entity sets their own budget. For questions about taxes charged, please contact that specific entity.                                                                                                                                                                                                     | Tax Rate                                                                                                                                             | Tax Amount (\$)                                                                                                                 |
| DAVIS SCHOOL DIST STATE CHARTER SCHOOL LEVY STATE BASIC SCHOOL LEVY DAVIS COUNTY FLOOD DAVIS COUNTY FLOOD DAVIS COUNTY HEALTH & SERVICES DAVIS 2005 JAIL BOND KAYSVILLE CITY COUNTY LIBRARY WEBER BASIN WATER MOSQUITO ABATEMENT NORTH DAVIS SEWER COUNTY ASSESS & COLLECT LEVY MULTICNTY ASESS & COLLECT LEVY | .004707<br>.000065<br>.001652<br>.000797<br>.000143<br>.000149<br>.000000<br>.001281<br>.000229<br>.000167<br>.00096<br>.000468<br>.000129<br>.00015 | 1,540.37<br>21.27<br>540.62<br>260.82<br>46.80<br>48.76<br>0.00<br>419.21<br>74.94<br>54.65<br>31.42<br>153.15<br>42.22<br>4.91 |
| Total Tax Rate                                                                                                                                                                                                                                                                                                 | 0.009898                                                                                                                                             |                                                                                                                                 |
| TOTAL DUE (\$)                                                                                                                                                                                                                                                                                                 |                                                                                                                                                      | 3,239.12                                                                                                                        |