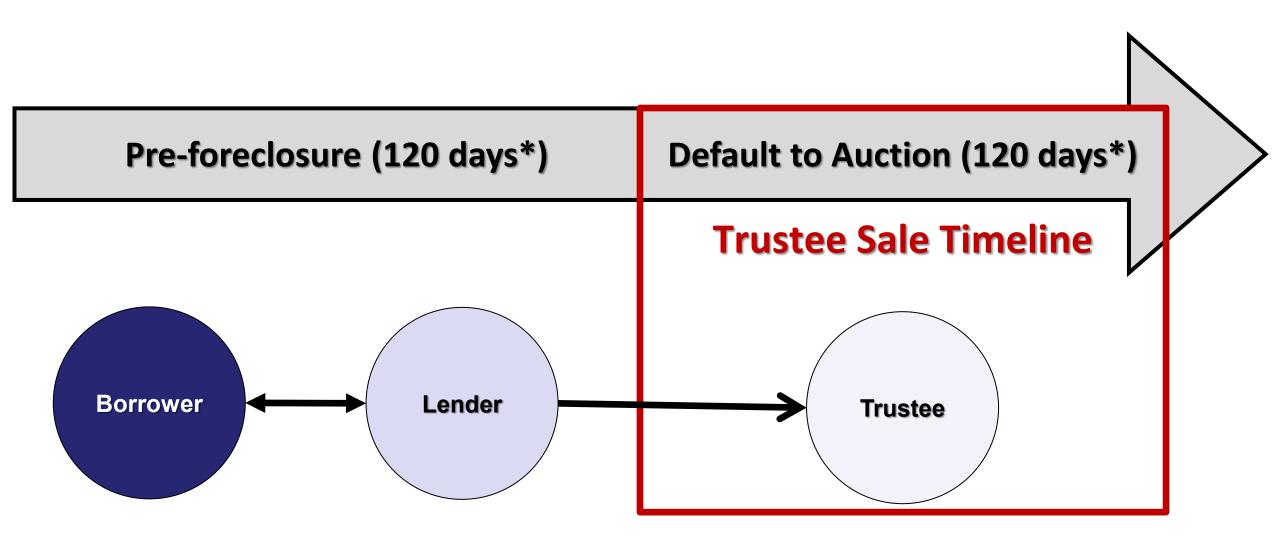

### Foreclosure Avoidance from the CFPB

- "A mortgage servicer may not make a first notice or filing for foreclosure until the borrower is more than 120 days delinquent. The 120-day period under the rules is designed to give borrowers time to learn about workout options and file an application for mortgage assistance."
- "In addition, if the borrower has already submitted a complete application for mortgage assistance – often called a loss mitigation application – the mortgage servicer may not begin the foreclosure process while a borrower is being evaluated for a loss mitigation plan."
- Of course, a loss mitigation plan might not prevent foreclosure if the borrower stops making payments under the plan.

### Pre-Foreclosure Timeline (CFPB)

### Pre-Foreclosure Timeline (CFPB & Utah Requirements)

### Pre-foreclosure (120 days minimum)

must make a good faith effort to contact by telephone or at an inperson meeting"

Provide phone
number and
contact personnel
for borrower to
contact.
2- Give Loss
mitigation options
to borrower
3-Give Borrower
information on
how to find a
housing counselor

"A mortgage servicer may not make a first notice or filing for foreclosure until the borrower is more than 120 days delinquent."
"The 120-day period under the rules is designed to give borrowers time to learn about workout options and file an application for mortgage assistance."