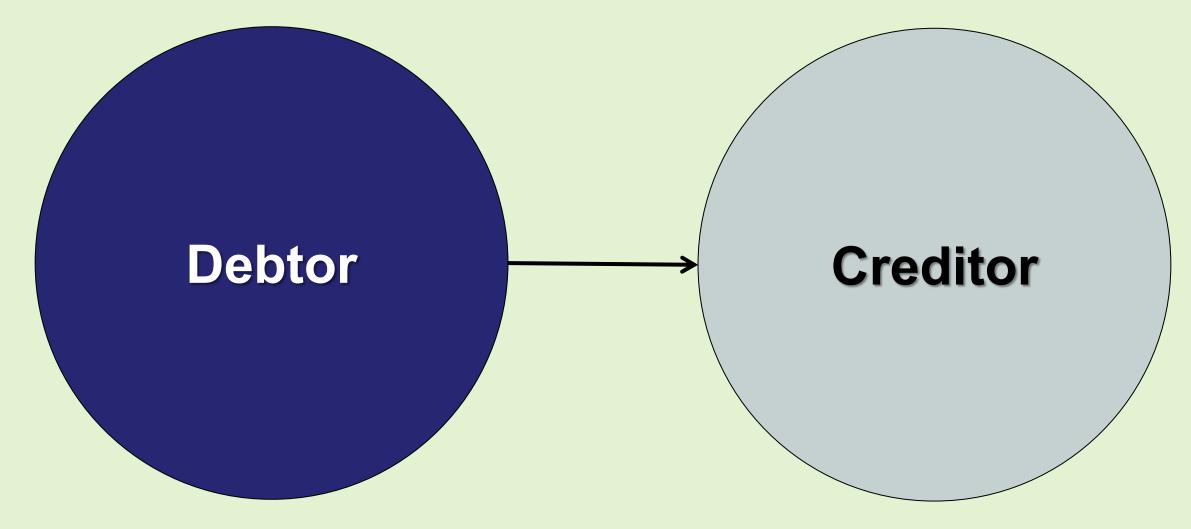

## Mortgages

- Real property used as collateral
- Document of 2 parties
  - Mortgagor- Debtor
  - Mortgagee- Note holder or lender
- Because mortgage require a judicial foreclosures, they are no longer common