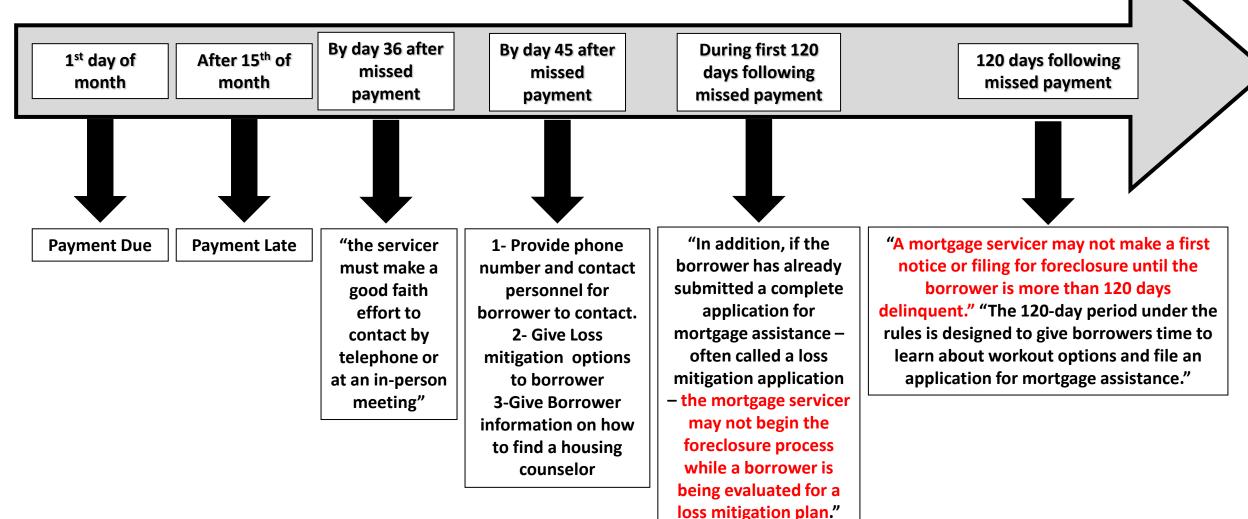

### Rules for Lenders:

- 1. "By 36 days after a homeowner has misses a payment or can't pay the full amount, the servicer must make a good faith effort to contact by telephone or at an in-person meeting."
- 2. "Before a borrower becomes 45 days delinquent, the servicer must send a written notice to the borrower or borrower's agent encouraging the borrower to contact the servicer, providing the phone number for the personnel assigned to the borrower, and giving the borrower examples of loss mitigation options the servicer offers. The borrower must also receive information about how to find a housing counselor"

### Foreclosure Avoidance from the CFPB

- "A mortgage servicer may not make a first notice or filing for foreclosure until the borrower is more than 120 days delinquent. The 120-day period under the rules is designed to give borrowers time to learn about workout options and file an application for mortgage assistance."
- "In addition, if the borrower has already submitted a complete application for mortgage assistance – often called a loss mitigation application – the mortgage servicer may not begin the foreclosure process while a borrower is being evaluated for a loss mitigation plan."
- Of course, a loss mitigation plan might not prevent foreclosure if the borrower stops making payments under the plan.

### Additional Servicer Requirements

"The CFPB rules require servicers to assign personnel to help delinquent borrowers and to make sure those employees among other things give explair Personnel ut lorr Systems for workout options, tell the borrower the status of a loss mitigation application, and be able to quickly locate the written information the borrower has submitted in connection with a loss mitigation application."

### Pre-Foreclosure Timeline (CFPB)