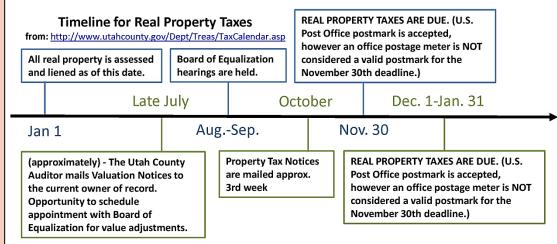

### Timeline for Real Property Taxes

- January 1- All real property is assessed and liened as of this date.
- July 22 (approximately) The Utah County Auditor mails Valuation Notices to the current owner of record. Opportunity to schedule appointment with Board of Equalization for value adjustments.
- August-September Board of Equalization hearings are held.
- October Property Tax Notices are mailed approximately third week.
- November 30th REAL PROPERTY TAXES ARE DUE. (U.S. Post Office postmark is accepted, however an office postage meter is NOT considered a valid postmark for the November 30th deadline.)
- December 1st January 31st Penalty is applied to delinquent parcels at the rate of \$10.00 minimum or 1%, whichever is greater, per parcel.

### Timeline for Real Property Taxes

http://www.utahcounty.gov/Dept/Treas/TaxCalendar.asp

"A Tax Sale is the public auction of any real property with taxes that have been delinquent for four years from the final tax payment deadline (five years including by the date of the sale)."