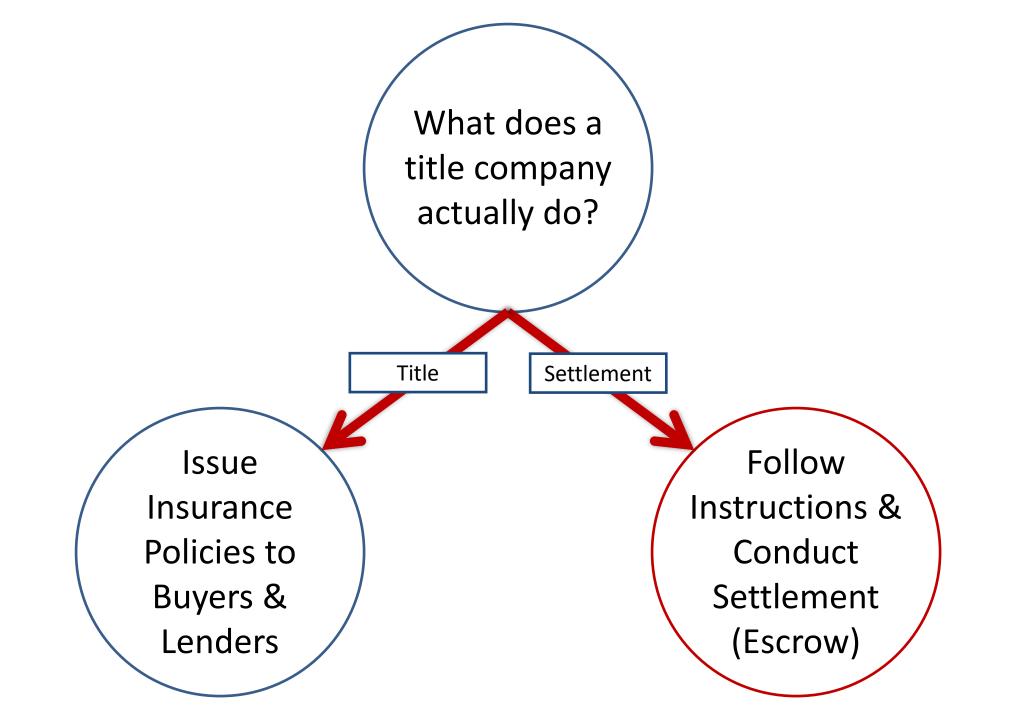

## What goes on at the title company?

#### 1. Title Insurance

- 1. Research property history
- Identifying & Evaluating Risks & Problems (7 areas)
  - Property Characteristics
  - People in chain/ownership/ transaction
- 3. Setting up Requirements
- 4. Preparing the Preliminary Report
- 5. Manage Requirements
  - (Curative & Clearing)
- 6. Recording
- 7. Issue title policy

#### 2. Settlement/Escrow

- 1. Act as neutral party
- 2. Follow Written Instructions
- 3. Prepare Closing Documents
- 4. Prepare Settlement Statement
- Conduct Settlement
- 6. Receive & Verify Funds
- 7. Deliver (record) Deed
- 8. Disburse Funds