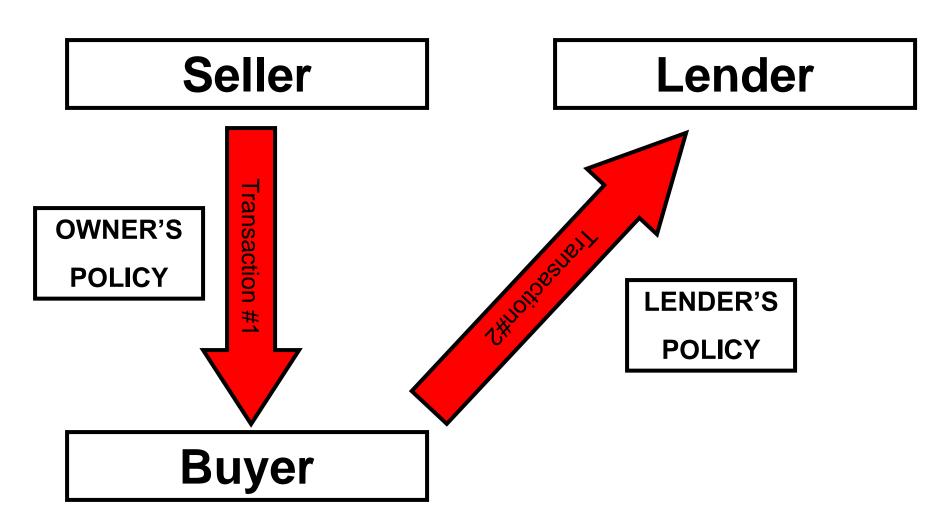

by Borrower in this Security Instrument; but, if necessary to comply with law or custom, MERS, (as nominee for Lender and Lender's successors and assigns), has the right: to exercise any or all of those interests, including, but not limited to, the right

BORROWER COVENANTS THAT
BORROWER IS LAWFULLY SIEZED OF
THE ESTATE HEREBY CONVEYED AND
HAS THE RIGHT TO GRANT AND
CONVEY THE PROPERTY AND THAT THE
PROPERTY IS UNENCUMBERED,
EXCEPT FOR ENCUMBRANCES OF
RECORD. BORROWER WARRANTS AND
WILL DEFEND GENERALLY THE TITLE
TO THE PROPERTY AGAINST ALL
CLAIMS AND DEMANDS, SUBJECT TO
ANY ENCUMBRANCES OF RECORD.

### Deed of Trust

- Borrower conveys to Trustee the Power to Sell the Property if the terms of note are not met
- Borrower also covenants to defend the title of encumbrances

## Split Closings





# What is a split closing?

A split closing occurs when the buyer and seller close at separate title companies

- For a title company offer closing services they must issue a policy.
  - Owner's Policy
    - Purchased by the seller for the buyer
  - Lender's Policy
    - Purchased by the buyer for the lender
- Cash Closings...

## Split Closing Instructions

- Split Closings work when:
- There is open communication and disclosure between all the parties
  - Realtors, Lenders, & Title Companies
- Funding is on time
  - If wires are sent/received before the cutoff time
- The documents are properly recorded.
  - Warranty Deed & Deed of Trust



April 2, 2007

Attn: TITLE COMPANY "B"

te: Buyer: FRED FLINTSTONE Seller: BARNEY RUBBLE

Property: 123 STONEY WAY, BEDROCK, UTAH 84001

Your File