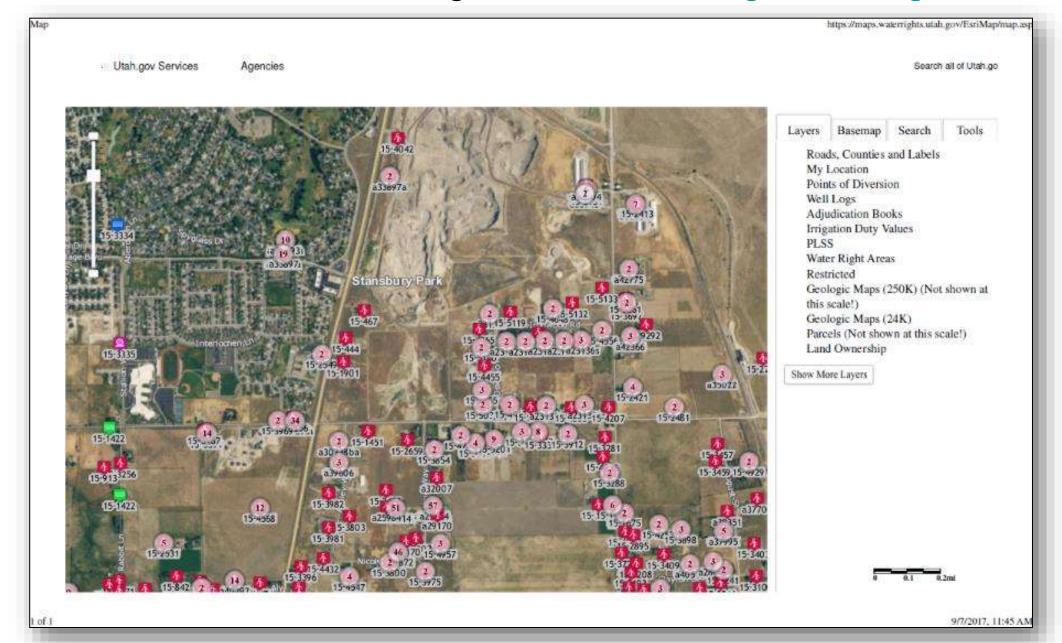

about the correct response.

In the blank space provided at the end of this Disclosure, please provide a description of any defect or condition in the Property not previously disclosed to Buyer in writing of which the Seller has knowledge: that would not be apparent to ordinary persons without specialized knowledge in construction or real estate; and that would influence the decision of a person of ordinary intelligence to purchase the Property. When describing any past or present problems, malfunctions, or defects, please include the location of the problem, date, nature of the problem, and any actions taken to remedy the problem. Mark N/A if a question does not apply to the property.

### Evidence of Water Rights: <a href="https://www.waterrights.utah.gov">www.waterrights.utah.gov</a>



### **Evidence of Water Shares**

### https://waterrights.utah.gov/forms/waterCompanies.asp



## Unanswered water questions from P&S Agreement

- Is there a transfer or ongoing cost (One time?, Yearly?, Monthly?) for accessing culinary (domestic) or irrigation water?
- How is the water accessed?
- Is the well or irrigation water on located on the sale property?
  - If not, where is it?
  - How do I access the water?
    - Is there something formal like a recorded easement or right of way?
- How much is that cost or transfer fee?
  - Does the buyer have to pay that fee? (Yes)
  - Who gets the money?
  - How specifically will the shares or rights get transferred

## Culinary & Irrigation Water – Seller's Disclosure



### Who provides the water?

- 1. Government Entity
  - Name of Provide