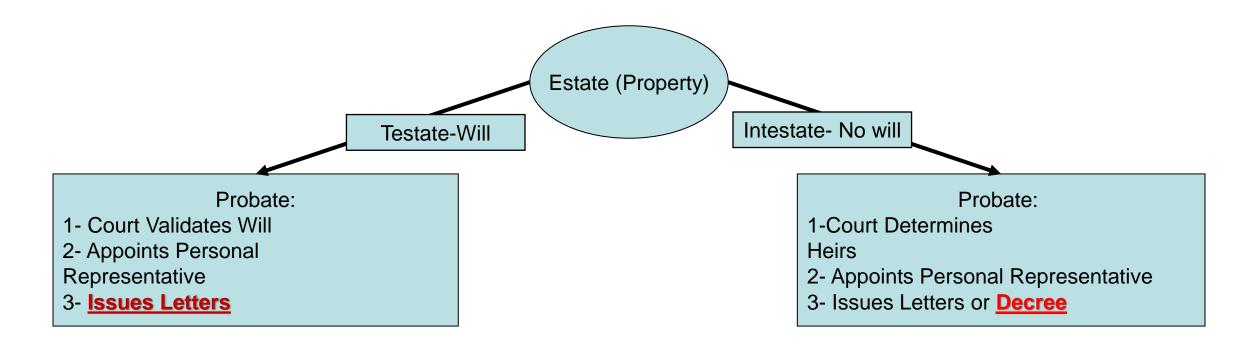

ertification.
- (7) A person who in good faith enters into a transaction in reliance upon a certification of trust may enforce the transaction against the trust property as if the representations contained in the certification were correct.
- (8) A person making a demand for the trust instrument in addition to a certification of trust or excerpts is liable for costs, expenses, attorney fees, and damages if the court determines that the person did not act in good faith in demanding the trust instrument.
- (9) This section does not limit the right of a person to obtain a copy of the trust instrument in a judicial proceeding concerning the trust.

## The "Non-disclosure" Disclosures Authority of the signers (2017-REPC)

What happens to real estate when a sole owner or tenant in common dies?



## When the listing agreement is signed

Let seller know the title company may be calling

- They should begin gathering individual information, debt information
- Borrower authorization may be required

Order title commitment at listing!

- Act in good faith!
- REVIEW IT & ASK QUESTIONS!



## Settlement Preparation begins with the commitment order. Involve Escrow Officer prior to being under contract

- Begin to resolve closing and title issues asap.
- Take away some of the stress from closing
- Anticipate buyer concerns
- Alleviate stress for the seller



## Forget to Order a Property Profile?

Sometimes the preliminary title commitment is the last chance to find an issue before it becomes a problem for the buyer.

#### The Title Commitment





## Review The Title Commitment

- Chec