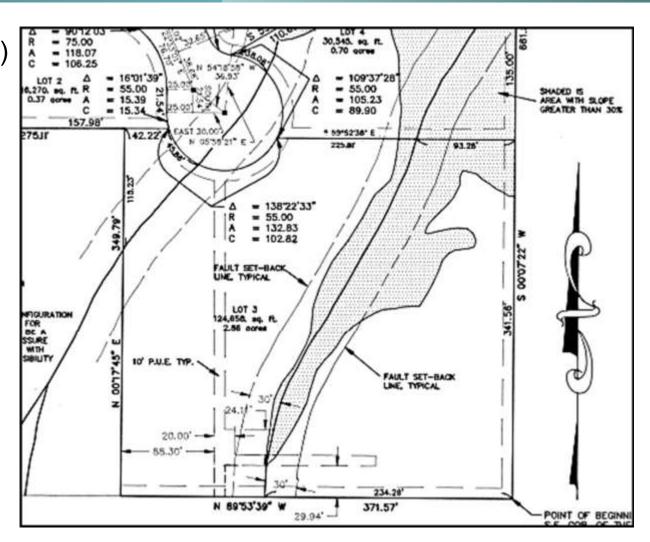

# Distinctions between Parcels, Lots & Units

#### 10-9a-103. Definitions.

- Parcels: "Parcel" means any real property that is not a lot. (Including Metes & Bounds or City Survey)
- Lot: "Lot" means a tract of land, regardless of any label, that is created by and shown on a subdivision plat that has been recorded in the office of the county recorder. Subdivision, Cluster Subdivision, Planned Unit Development (PUD), Planned Residential Unit Development (PRUD)

#### Lots are governed by the Community Association (Act 57-8a-102)

(5) "Common areas" means property that the association: (a) owns; (b) maintains; (c) repairs; or (d) administers.

#### 57-8-3. Definitions

- Units: (40) (a) "Unit" means a separate part of the property intended for any type of independent use, which is created by the recording of a declaration and a condominium plat that describes the unit boundaries. (Condominiums)
- (11) "Condominium unit" means a unit together with the undivided interest in the common areas and facilities appertaining to that unit.