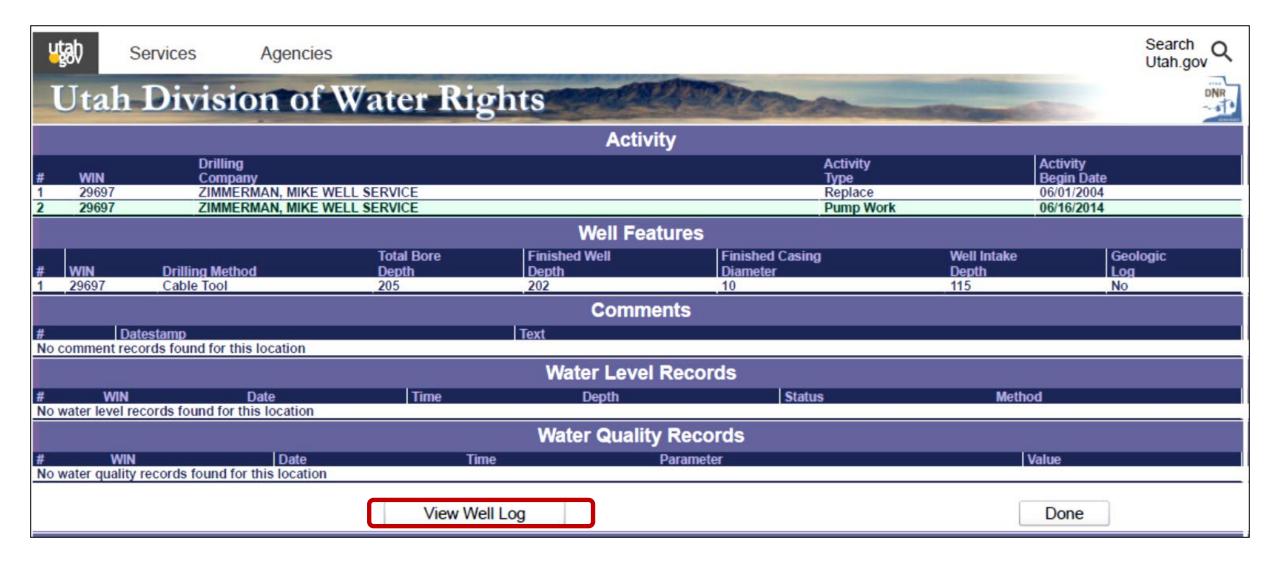

# Accessing Water

**POINT OF DIVERSION:** point specified in a water right from which water is diverted from a source. Examples include wells, river/streams, and springs.

# The defining elements of a typical water right will include:

- A defined nature and extent of beneficial use
- A priority date
- A defined quantity of water allowed for diversion by flow rate (cfs) and/or by volume (acre-feet)
- A specified point of diversion and source of water
- A specified place of beneficial use. (area of use)