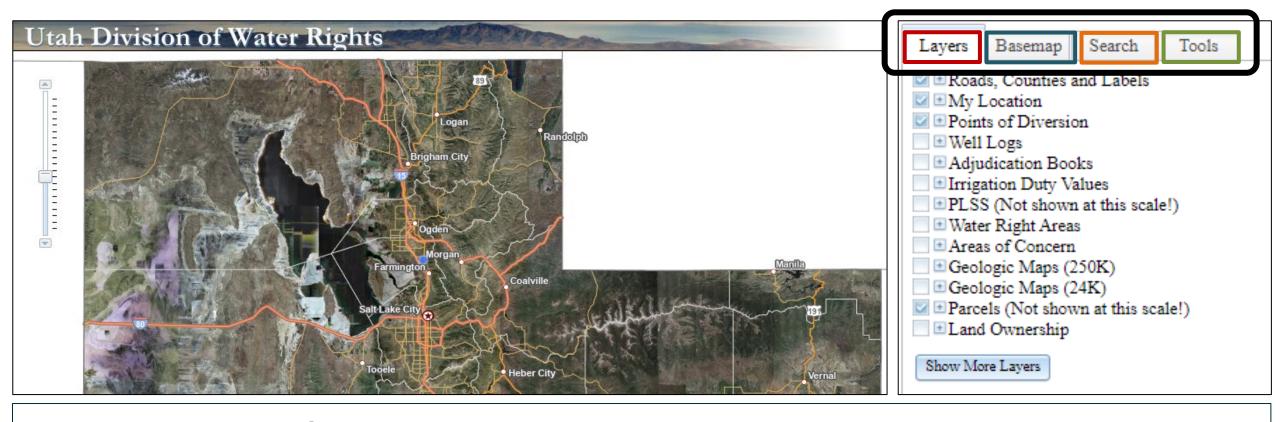

All waters in Utah are public property. A "water right" is a right to divert (remove from its natural source) and beneficially use water.

https://waterrights.utah.gov/wrinfo/default.asp

https://waterrights.utah.gov/wrinfo/default.asp - Accessed 6/8/2022