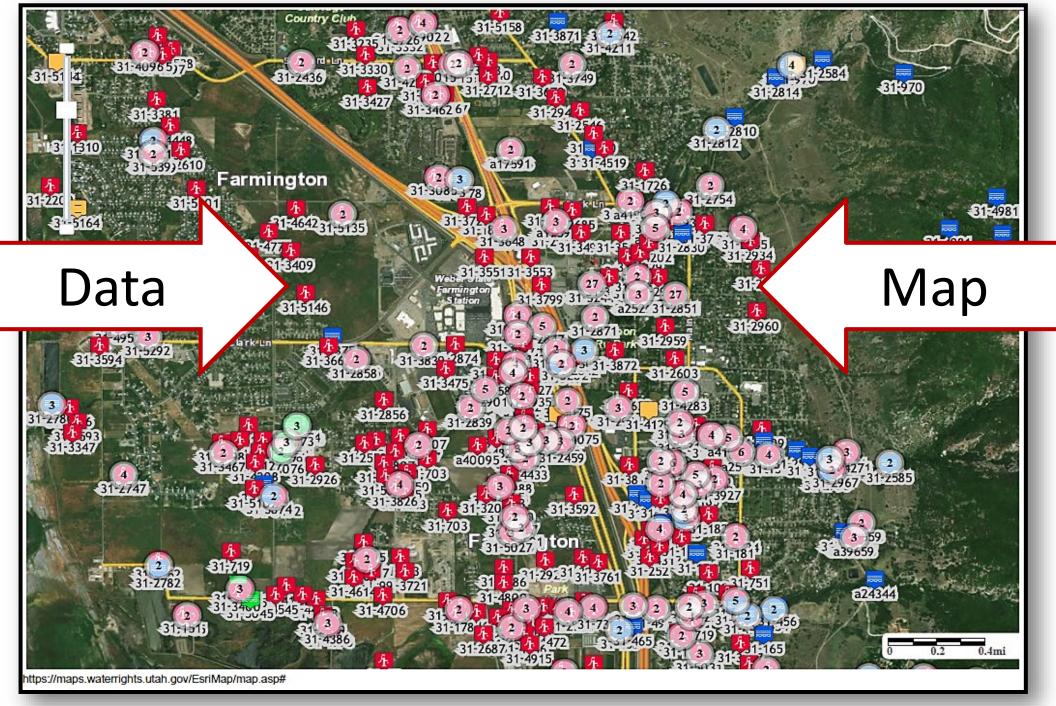

# Accessing Water

**POINT OF DIVERSION:** point specified in a water right from which water is diverted from a source. Examples include wells, river/streams, and springs.

# The defining elements of a typical water right will include:

- A defined nature and extent of beneficial use
- A priority date
- A defined quantity of water allowed for diversion by flow rate (cfs) and/or by volume (acre-feet)
- A specified point of diversion and source of water
- A specified place of beneficial use. (area of use)

https://waterrights.utah.gov/wrinfo/default.asp - Accessed 6/8/2022