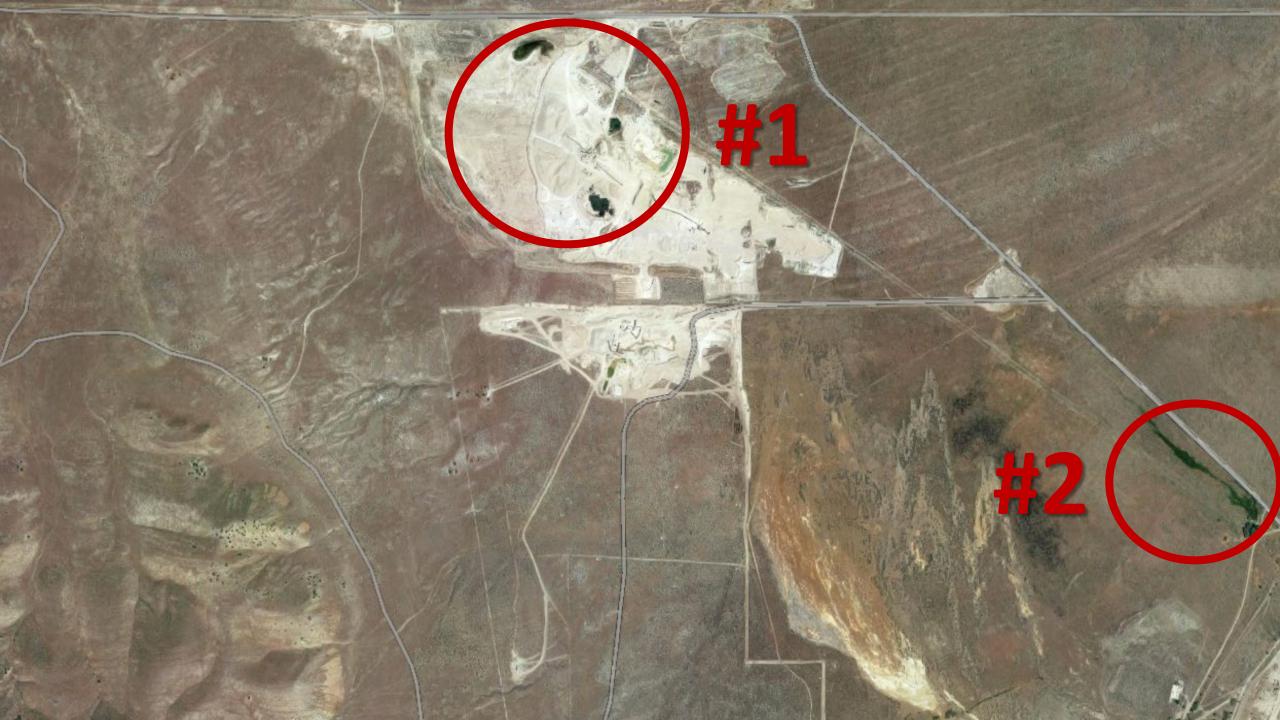

# Accessing Water

**POINT OF DIVERSION:** point specified in a water right from which water is diverted from a source. Examples include wells, river/streams, and springs.

# The defining elements of a typical water right will include:

- A defined nature and extent of beneficial use
- A priority date
- A defined quantity of water allowed for diversion by flow rate (cfs) and/or by volume (acre-feet)
- A specified point of diversion and source of water
- A specified place of beneficial use. (area of use)