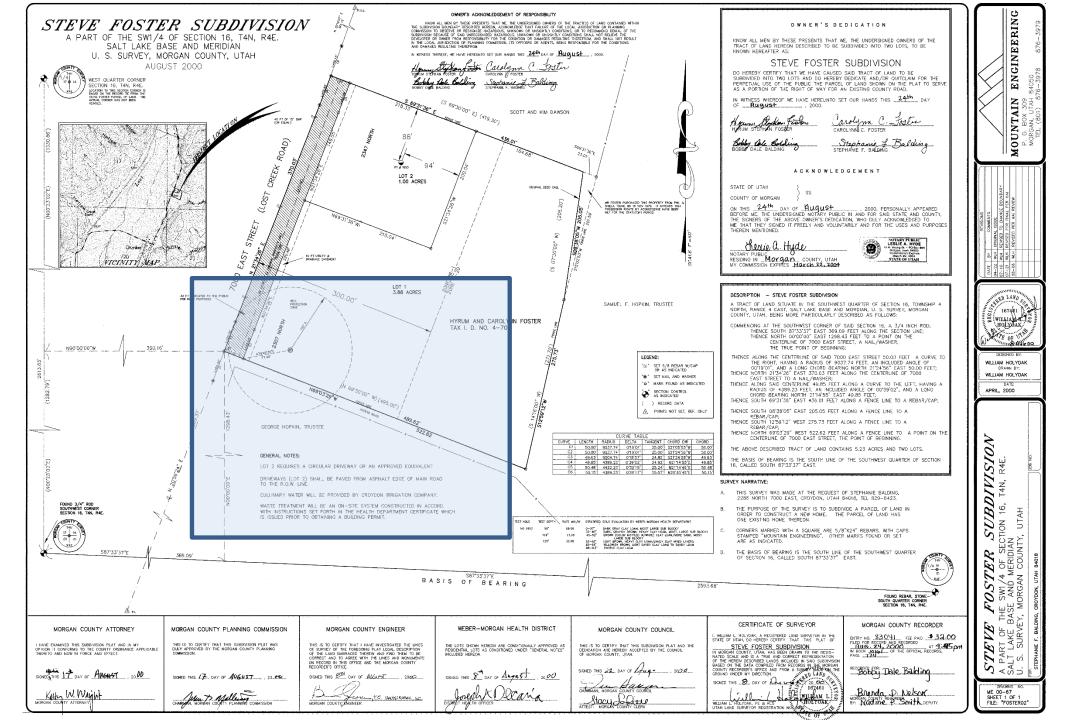

applicable deed or legal instruments. The following water rights/water shares, if applicable, are                                                                                                               |



## From Title Commitment

### SPECIAL EXCEPTIONS

14. Lien of taxes, not yet due and payable:

Year: 2019

Parcel No.: 00-0062-5037 / Serial No. 01-SFOST-0001

Prior year: 2018 Paid Amount: \$2,055.00

- The land described herein is located within the boundaries of Tax District #001, Croydon City, Morgan County and is subject to any assessments levied thereby.
- 16. Easement, and the terms and conditions thereof:

Disclosed by: Plat of said subdivision

Purpose: Utilities and drainage

Area Affected: Westerly 10 feet

Subject to the Notes as shown on the official recorded plat.







- Morgan County 00-0062-5037, 01-SFOST-0001
- Croydon Irrigation Company (on Plat)
- Next to a canal (or two)
- Water Right 35-6876 (**E1480**)



MAIL TAX NOTICE TO Kevin Erickson and Allison Erickson 2307 North 7000 East Croydon, UT 84018

#### Warranty Deed

Order No. 6-082883

Hyrum Stephan Foster and Carolynn Foster, as Trustee(s) of the The Hyrum and Carolynn Foster Living Trust dated January 15, 2008, and any amendments thereto

of Croydon, County of Morgan, State of UTAH, Grantor, hereby CONVEY and WARRANT to

Kevin Erickson and Allison Erickson. A married couple

of Croydon, County of Morgan, State of UT, Grantee for the sum of Ten Dollars and Other Good and Valuable Consideration the following described tract(s) of land in Morgan County, State of UTAH:

Lot 1, Steve Foster