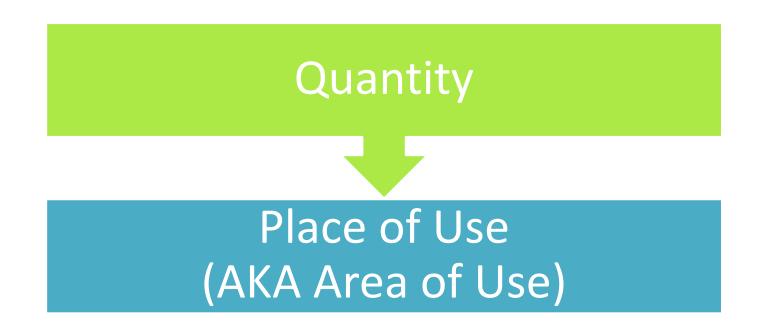

# The defining elements of a typical water right will include:

- A defined nature and extent of beneficial use
- A priority date
- A defined quantity of water allowed for diversion by flow rate (cfs) and/or by volume (acre-feet)
- A specified point of diversion and source of water
- A specified place of beneficial use. (area of use)