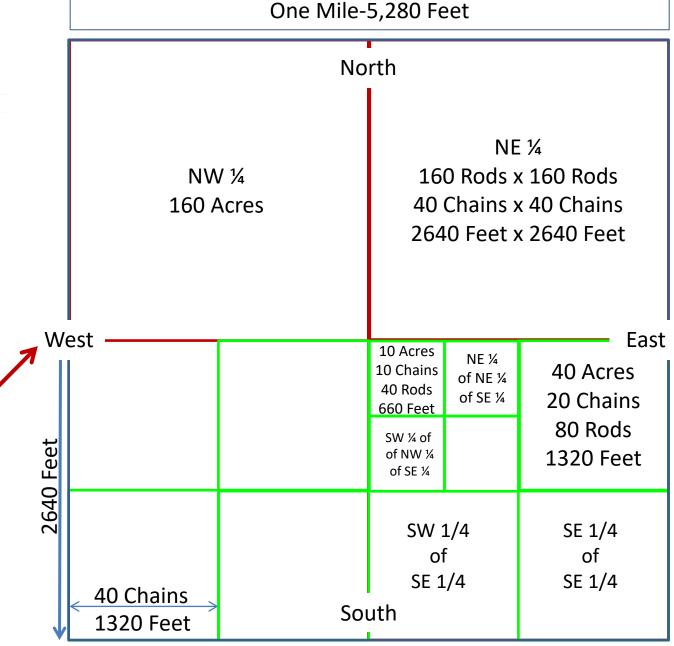

## A specified place of beneficial use...

Link = 7.92 Inches

Rod = 25 Links or 16.5 feet

Chain = 66 feet, 4 Rods, 100 Links

Furlong= 40 rods, 660 Feet

Mile= 8 furlongs, 320 rods,

80 chains, 5280 feet