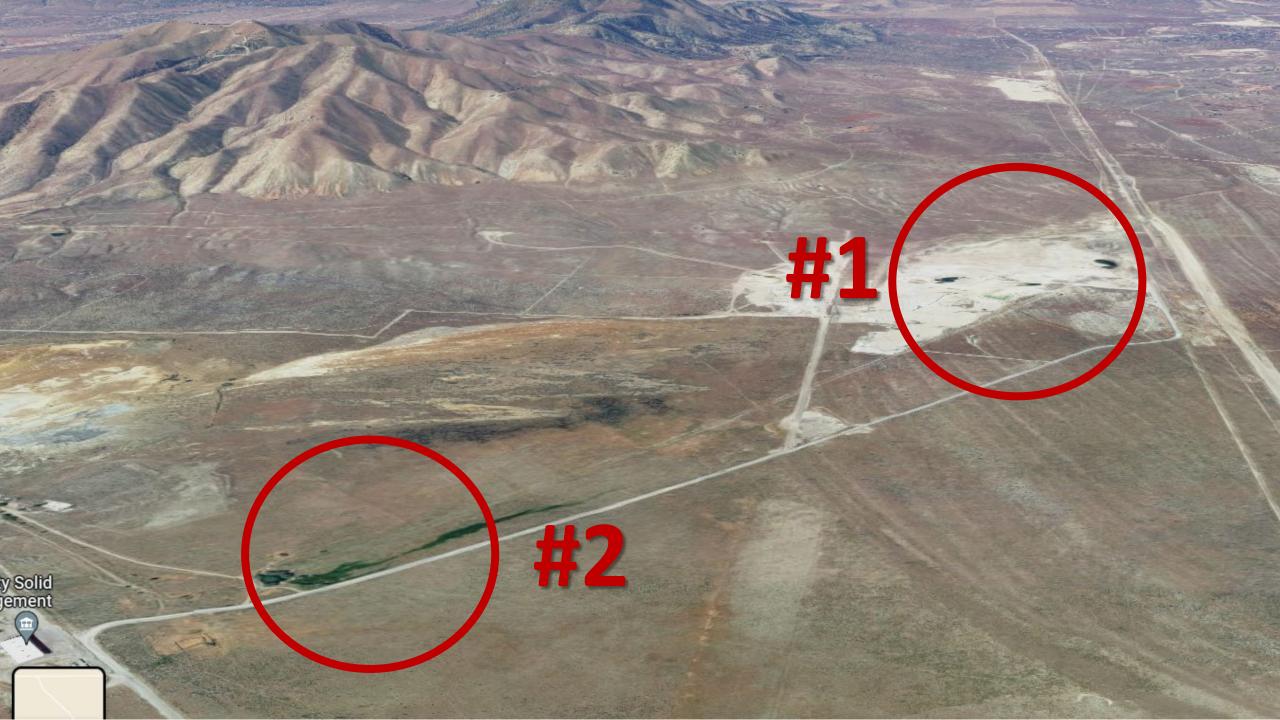

# Accessing Water

**POINT OF DIVERSION:** point specified in a water right from which water is diverted from a source. Examples include wells, river/streams, and springs.

# The defining elements of a typical water right will include:

- A defined nature and extent of beneficial use
- A priority date
- A defined quantity of water allowed for diversion by flow rate (cfs) and/or by volume (acre-feet)
- A specified point of diversion and source of water
- A specified place of beneficial use. (area of use)