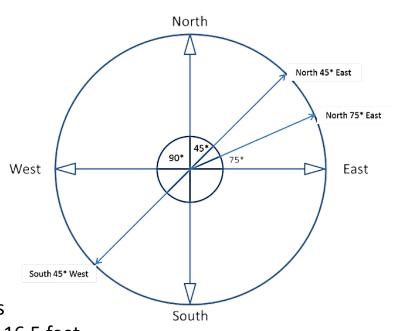

## A specified place of beneficial use...

Link = 7.92 Inches

Rod = 25 Links or 16.5 feet

Chain = 66 feet, 4 Rods, 100 Links

Furlong= 40 rods, 660 Feet

Mile= 8 furlongs, 320 rods,

80 chains, 5280 feet