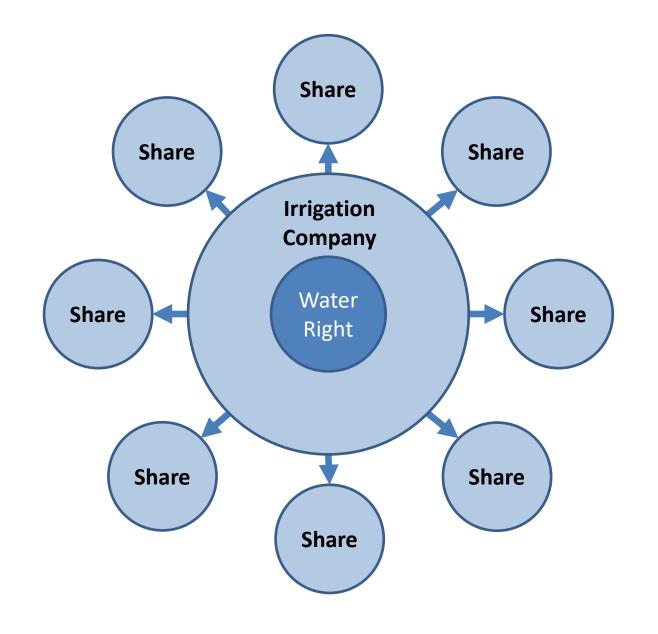

# Summary of Water Share Definitions from Utah Division of Water Rights

**SHARE**- stock in a mutual irrigation company. Many irrigation companies exist in Utah which own water rights used by their share holders. The amount of water the company allows each share holder to divert is usually determined by the company stock shares owned or rented. Shares in an irrigation company are not water rights. The company collectively owns the water right(s), the benefits from which are distributed to the share holders. This is evidence of the holder's right to a portion of the water delivered by the company.

# Summary of Water Share Definitions from Utah Division of Water Rights

STOCK CERTIFICATE -a certificate issued by an irrigation company representing ownership in the assets of the company including water rights. An ASSESSMENT is required, based on shares owned, to pay the operating expenses of the company.