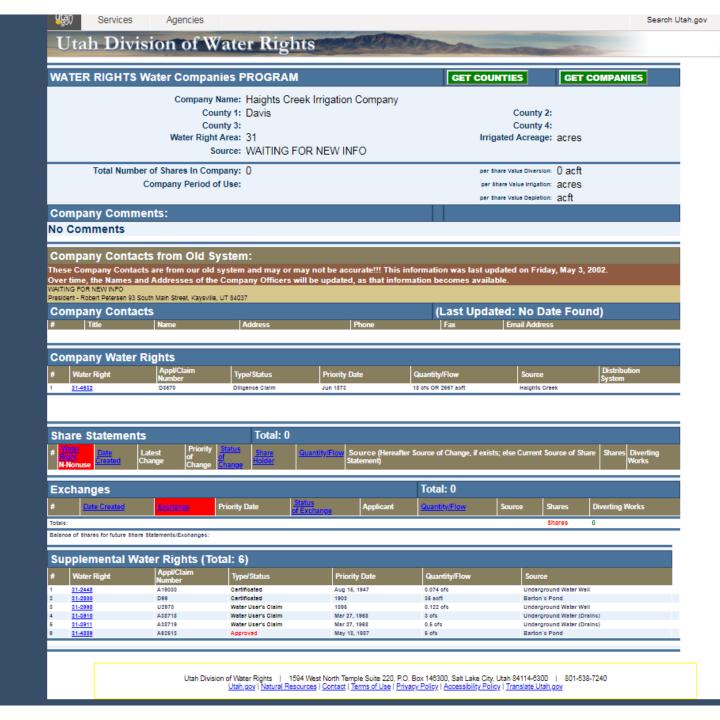

# Summary of Water Share Definitions from Utah Division of Water Rights

**SHARE**- stock in a mutual irrigation company. Many irrigation companies exist in Utah which own water rights used by their share holders. The amount of water the company allows each share holder to divert is usually determined by the company stock shares owned or rented. Shares in an irrigation company are not water rights. The company collectively owns the water right(s), the benefits from which are distributed to the share holders. This is evidence of the holder's right to a portion of the water delivered by the company.

# Summary of Water Share Definitions from Utah Division of Water Rights

STOCK CERTIFICATE -a certificate issued by an irrigation company representing ownership in the assets of the company including water rights. An ASSESSMENT is required, based on shares owned, to pay the operating expenses of the company.