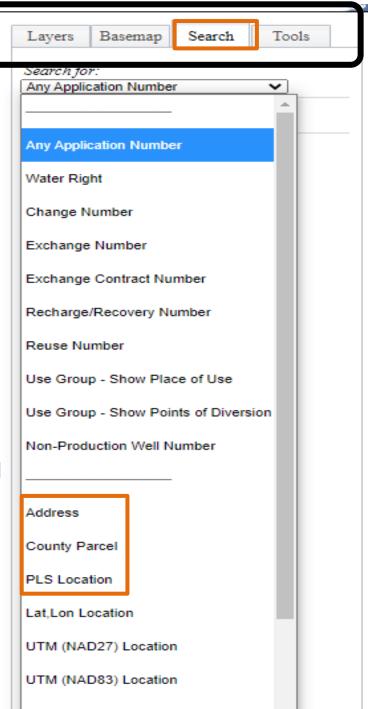

# Accessing Water

**POINT OF DIVERSION:** point specified in a water right from which water is diverted from a source. Examples include wells, river/streams, and springs.

# The defining elements of a typical water right will include:

- A defined nature and extent of beneficial use
- A priority date
- A defined quantity of water allowed for diversion by flow rate (cfs) and/or by volume (acre-feet)
- A specified point of diversion and source of water
- A specified place of beneficial use. (area of use)