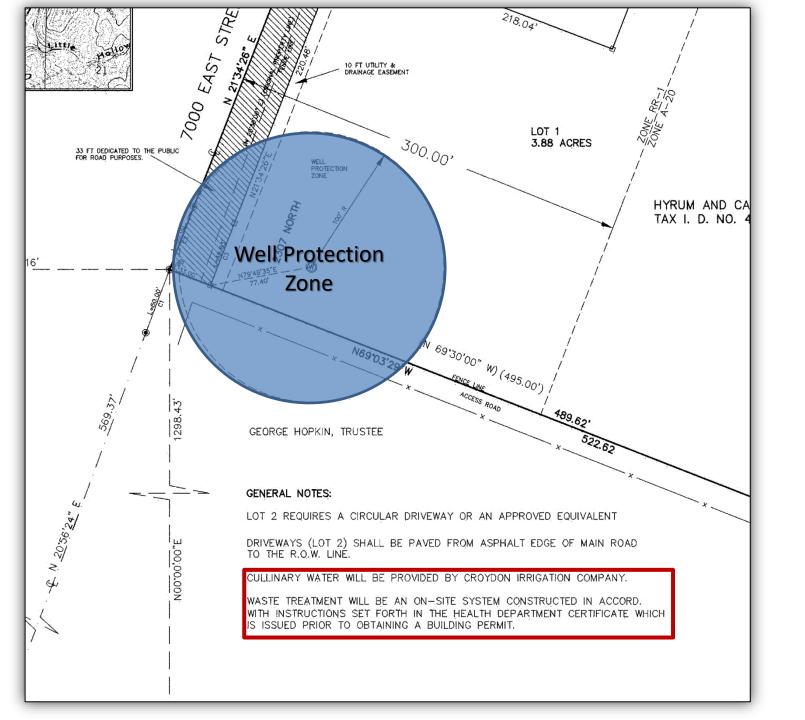

# Accessing Water

**POINT OF DIVERSION:** point specified in a water right from which water is diverted from a source. Examples include wells, river/streams, and springs.