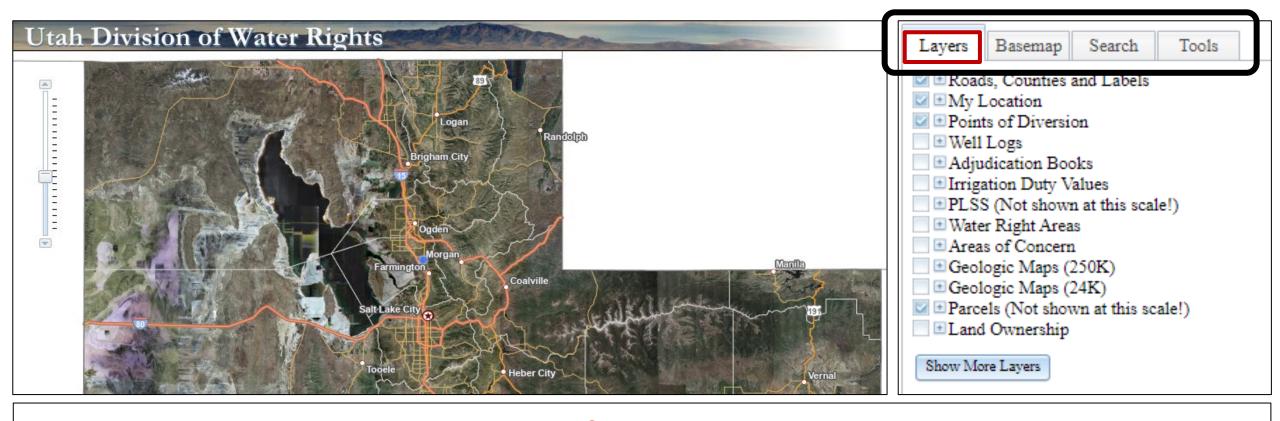

All waters in Utah are public property. A "water right" is a right to divert (remove from its natural source) and beneficially use water.

https://waterrights.utah.gov/wrinfo/default.asp

https://waterrights.utah.gov/wrinfo/default.asp - Accessed 6/8/2022