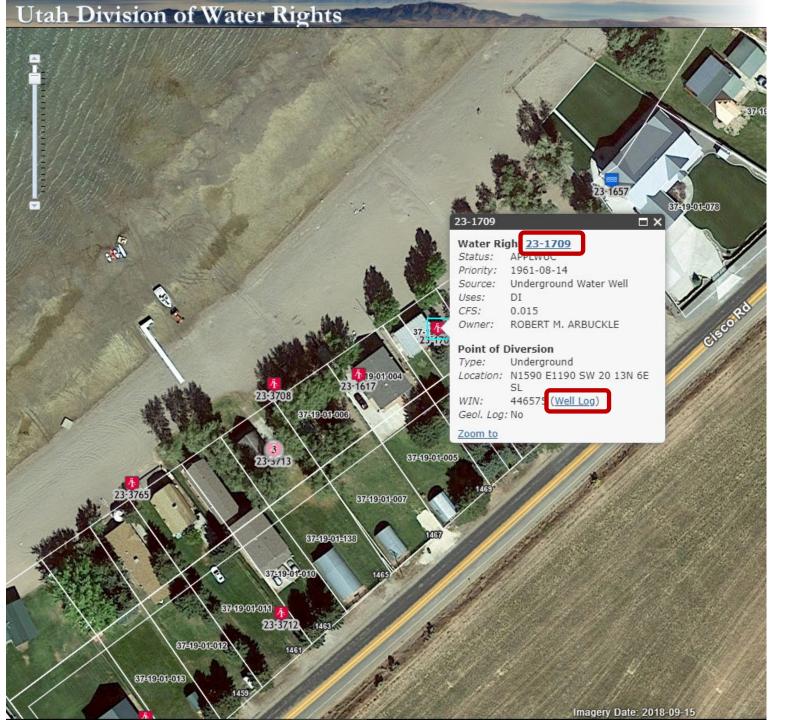

# Accessing Water

**POINT OF DIVERSION:** point specified in a water right from which water is diverted from a source. Examples include wells, river/streams, and springs.

# The defining elements of a typical water right will include:

- A defined nature and extent of beneficial use
- A priority date
- A defined quantity of water allowed for diversion by flow rate (cfs) and/or by volume (acre-feet)
- A specified point of diversion and source of water
- A specified place of beneficial use. (area of use)