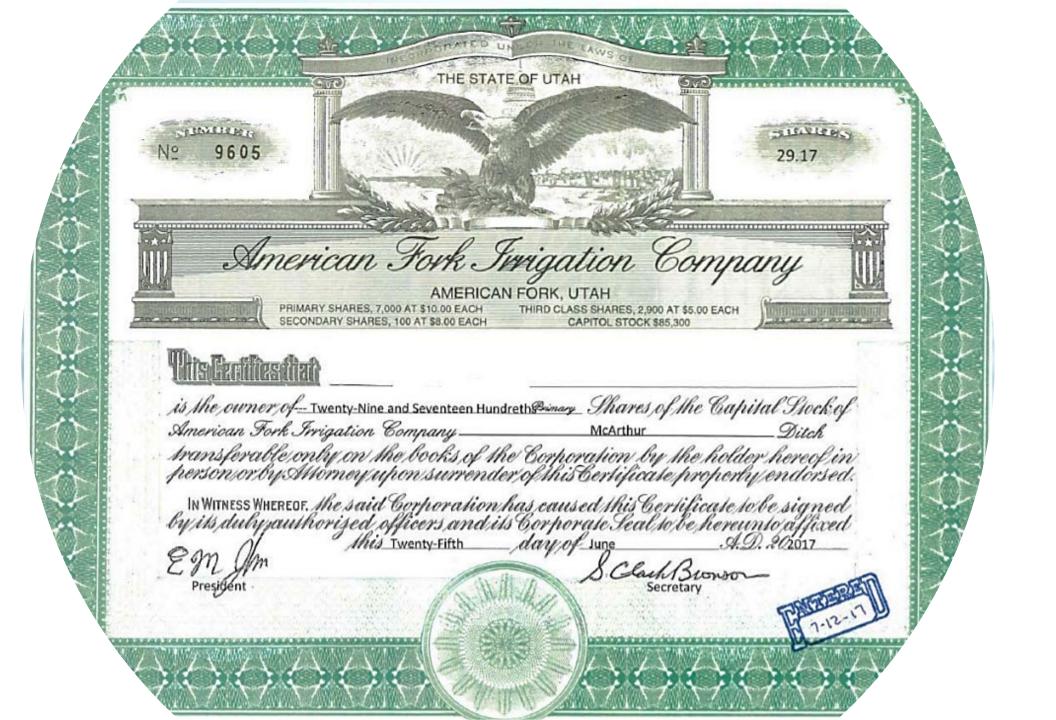

# Summary of Water Share Definitions from Utah Division of Water Rights

**SHARE**- stock in a mutual irrigation company. Many irrigation companies exist in Utah which own water rights used by their share holders. The amount of water the company allows each share holder to divert is usually determined by the company stock shares owned or rented. Shares in an irrigation company are not water rights. The company collectively owns the water right(s), the benefits from which are distributed to the share holders. This is evidence of the holder's right to a portion of the water delivered by the company.

# Summary of Water Share Definitions from Utah Division of Water Rights

STOCK CERTIFICATE -a certificate issued by an irrigation company representing ownership in the assets of the company including water rights. An ASSESSMENT is required, based on shares owned, to pay the operating expenses of the company.