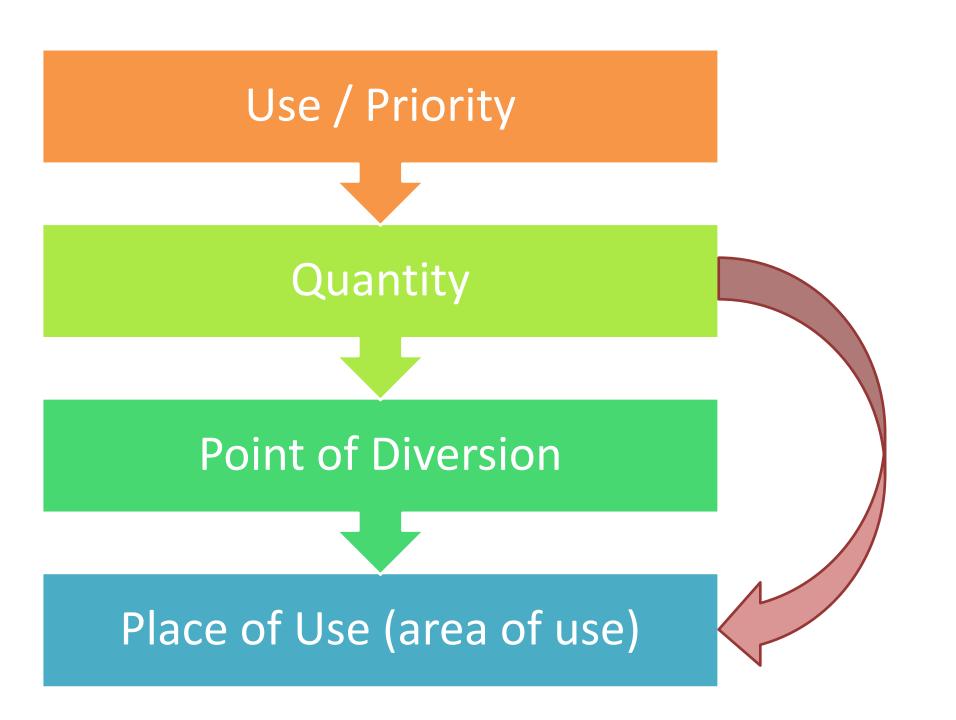

# The defining elements of a typical water right will include:

- A defined nature and extent of beneficial use
- A priority date
- A defined quantity of water allowed for diversion by flow rate (cfs) and/or by volume (acre-feet)
- A specified point of diversion and source of water
- A specified place of beneficial use. (area of use)