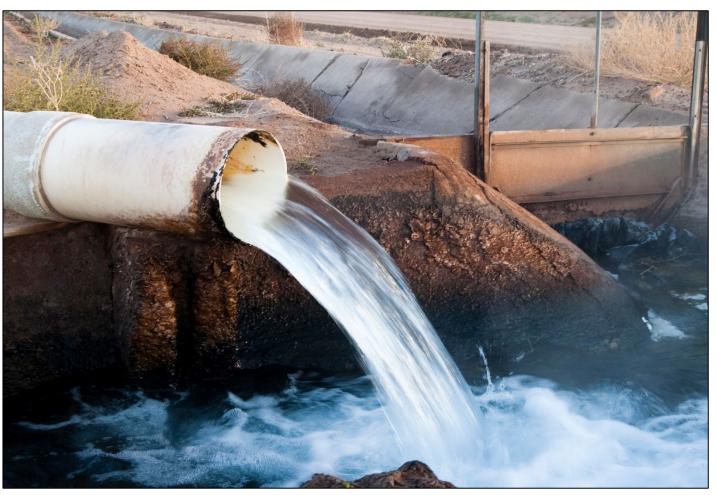

# Accessing Water

**POINT OF DIVERSION:** point specified in a water right from which water is diverted from a source. Examples include wells, river/streams, and springs.