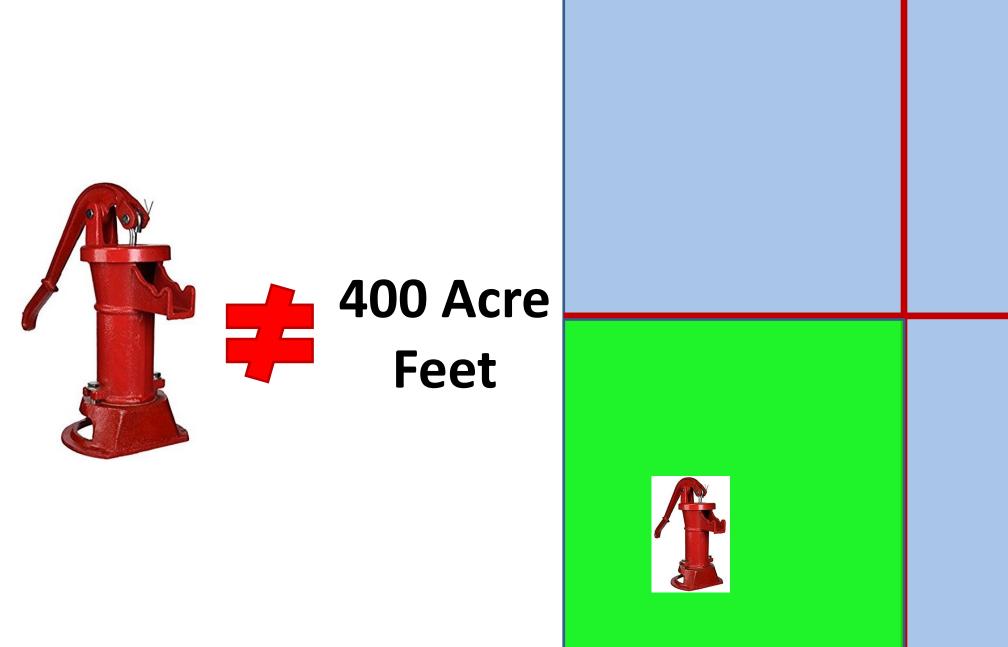

**POINT OF DIVERSION:** point specified in a water right from which water is diverted from a source. Examples include wells, river/streams, and springs.



# The defining elements of a typical water right will include:

- A defined nature and extent of beneficial use
- A priority date
- A defined quantity of water allowed for diversion by flow rate (cfs) and/or by volume (acre-feet)
- A specified point of diversion and source of water
- A specified place of beneficial use. (area of use)

https://waterrights.utah.gov/wrinfo/default.asp - Accessed 6/8/2022



## A specified place of beneficial use...





Link = 7.92 Inches

Rod = 25 Links or 16.5 feet

Chain = 66 feet, 4 Rods, 100 Links

Furlong= 40 rods, 660 Feet

Mile= 8 furlongs, 320 rods,

80 chains, 5280 feet





# 400 Acre Feet











# Summary of Water Share Definitions from Utah Division of Water Rights

**SHARE**- stock in a mutual irrigation company. Many irrigation companies exist in Utah which own water rights used by their share holders. The amount of water the company allows each share holder to divert is usually determined by the company stock shares owned or rented. Shares in an irrigation company are not water rights. The company collectively owns the water right(s), the benefits from which are distributed to the share holders. This is evidence of the holder's right to a portion of the water delivered by the company.



# Summary of Water Share Definitions from Utah Division of Water Rights

STOCK CERTIFICATE -a certificate issued by an irrigation company representing ownership in the assets of the co