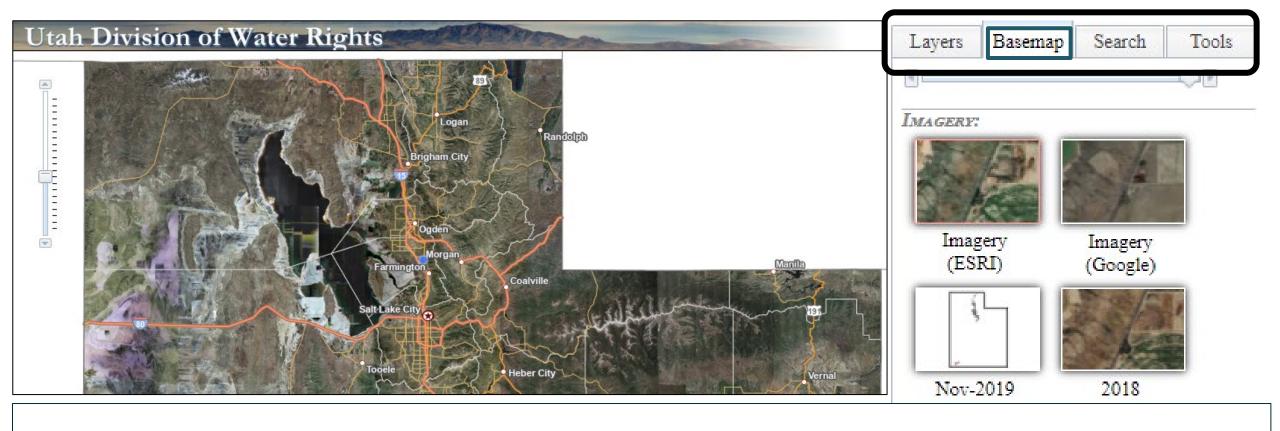

All waters in Utah are public property. A "water right" is a right to divert (remove from its natural source) and beneficially use water.

https://waterrights.utah.gov/wrinfo/default.asp

https://waterrights.utah.gov/wrinfo/default.asp - Accessed 6/8/2022