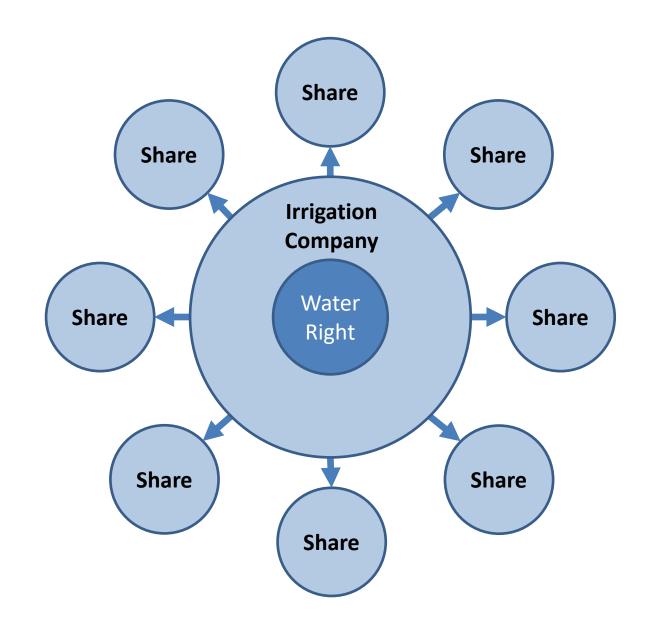

# Summary of Water Share Definitions from Utah Division of Water Rights

**SHARE**- stock in a mutual irrigation company. Many irrigation companies exist in Utah which own water rights used by their share holders. The amount of water the company allows each share holder to divert is usually determined by the company stock shares owned or rented. Shares in an irrigation company are not water rights. The company collectively owns the water right(s), the benefits from which are distributed to the share holders. This is evidence of the holder's right to a portion of the water delivered by the company.

# Summary of Water Share Definitions from Utah Division of Water Rights

STOCK CERTIFICATE -a certificate issued by an irrigation company representing ownership in the assets of the company including water rights. An ASSESSMENT is required, based on shares owned, to pay the operating expenses of the company.