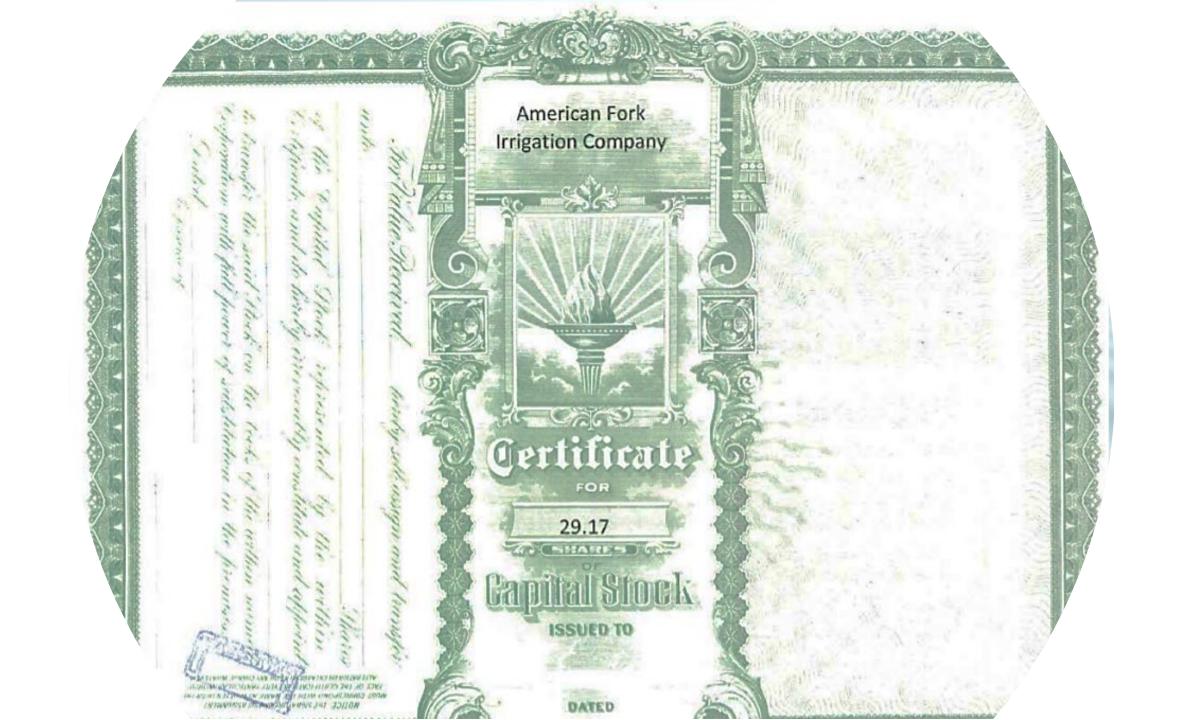

# Summary of Water Share Definitions from Utah Division of Water Rights

**SHARE**- stock in a mutual irrigation company. Many irrigation companies exist in Utah which own water rights used by their share holders. The amount of water the company allows each share holder to divert is usually determined by the company stock shares owned or rented. Shares in an irrigation company are not water rights. The company collectively owns the water right(s), the benefits from which are distributed to the share holders. This is evidence of the holder's right to a portion of the water delivered by the company.

# Summary of Water Share Definitions from Utah Division of Water Rights

STOCK CERTIFICATE -a certificate issued by an irrigation company representing ownership in the assets of the company including water rights. An ASSESSMENT is required, based on shares owned, to pay the operating expenses of the company.