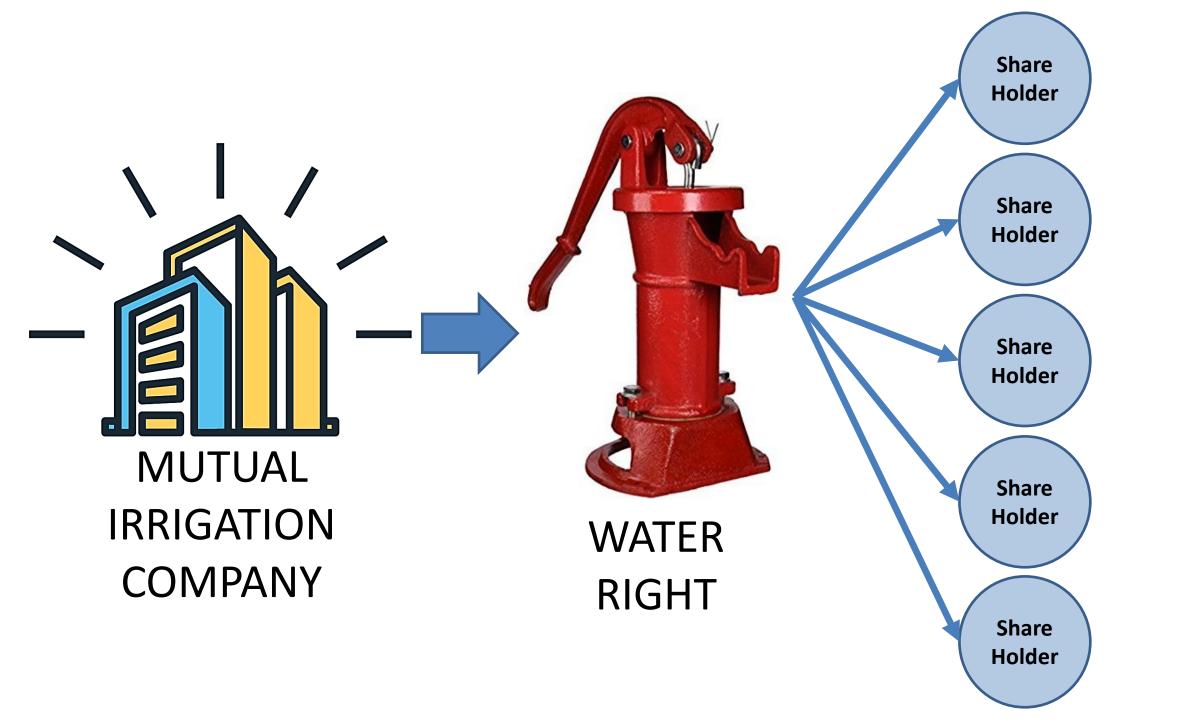

# Summary of Water Share Definitions from Utah Division of Water Rights

**SHARE**- stock in a mutual irrigation company. Many irrigation companies exist in Utah which own water rights used by their share holders. The amount of water the company allows each share holder to divert is usually determined by the company stock shares owned or rented. Shares in an irrigation company are not water rights. The company collectively owns the water right(s), the benefits from which are distributed to the share holders. This is evidence of the holder's right to a portion of the water delivered by the company.

# Summary of Water Share Definitions from Utah Division of Water Rights

STOCK CERTIFICATE -a certificate issued by an irrigation company representing ownership in the assets of the company including water rights. An ASSESSMENT is required, based on shares owned, to pay the operating expenses of the company.