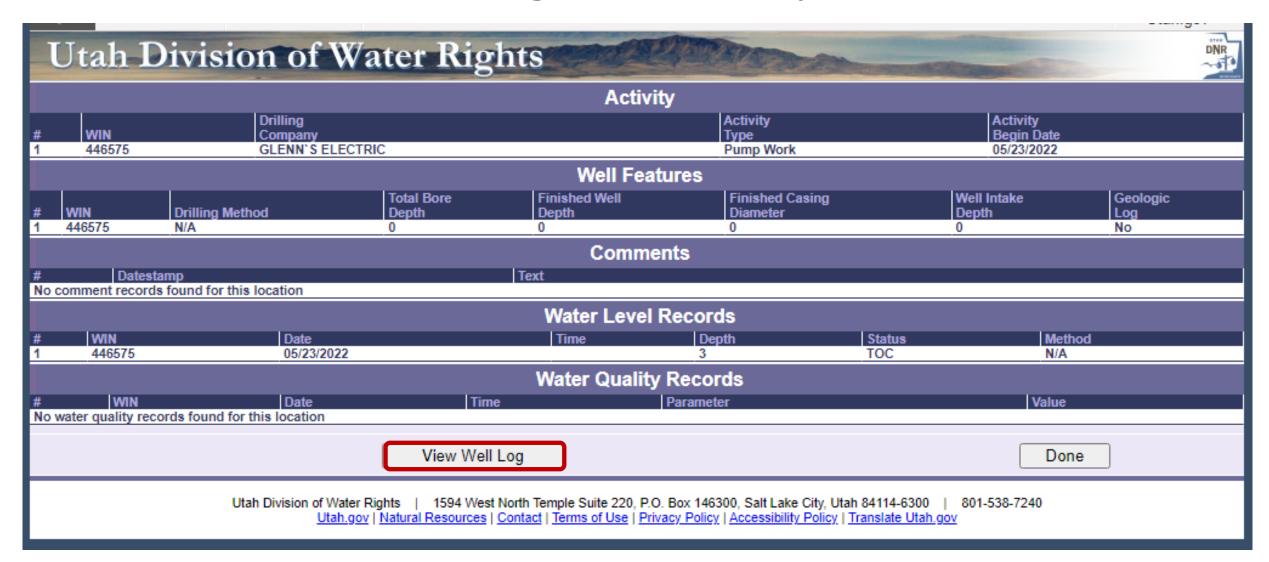

# Accessing Water

**POINT OF DIVERSION:** point specified in a water right from which water is diverted from a source. Examples include wells, river/streams, and springs.

# The defining elements of a typical water right will include:

- A defined nature and extent of beneficial use
- A priority date
- A defined quantity of water allowed for diversion by flow rate (cfs) and/or by volume (acre-feet)
- A specified point of diversion and source of water
- A specified place of beneficial use. (area of use)