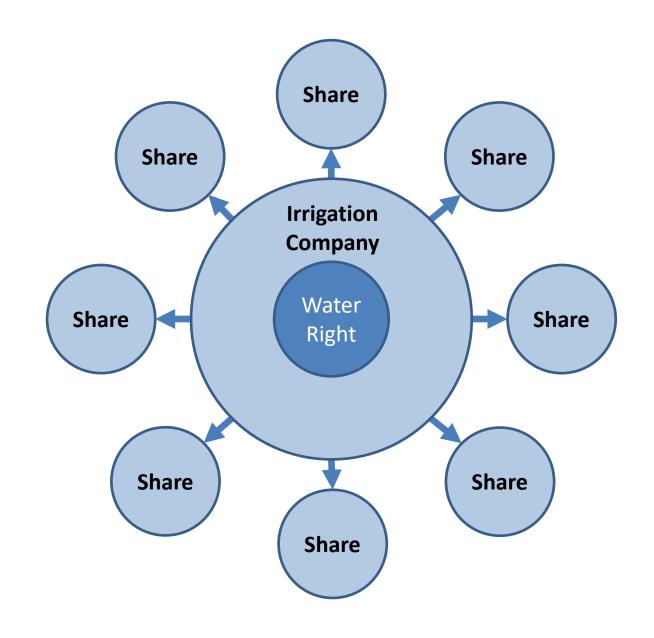

# Summary of Water Share Definitions from Utah Division of Water Rights

**SHARE**- stock in a mutual irrigation company. Many irrigation companies exist in Utah which own water rights used by their share holders. The amount of water the company allows each share holder to divert is usually determined by the company stock shares owned or rented. Shares in an irrigation company are not water rights. The company collectively owns the water right(s), the benefits from which are distributed to the share holders. This is evidence of the holder's right to a portion of the water delivered by the company.

# Summary of Water Share Definitions from Utah Division of Water Rights

STOCK CERTIFICATE -a certificate issued by an irrigation company representing ownership in the assets of the company including water rights. An ASSESSMENT is required, based on shares owned, to pay the operating expenses of the company.