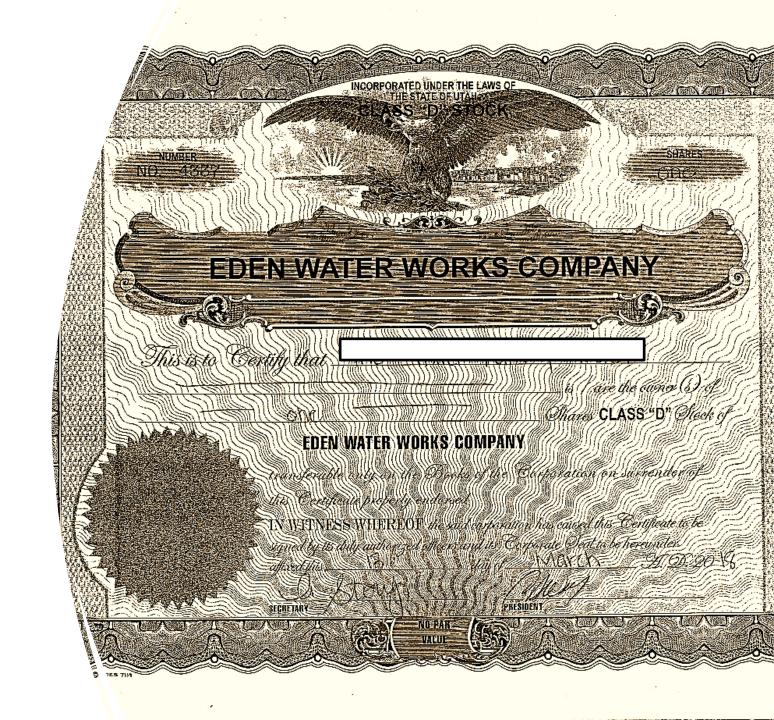

# Summary of Water Share Definitions from Utah Division of Water Rights

**SHARE**- stock in a mutual irrigation company. Many irrigation companies exist in Utah which own water rights used by their share holders. The amount of water the company allows each share holder to divert is usually determined by the company stock shares owned or rented. Shares in an irrigation company are not water rights. The company collectively owns the water right(s), the benefits from which are distributed to the share holders. This is evidence of the holder's right to a portion of the water delivered by the company.

# Summary of Water Share Definitions from Utah Division of Water Rights

STOCK CERTIFICATE -a certificate issued by an irrigation company representing ownership in the assets of the company including water rights. An ASSESSMENT is required, based on shares owned, to pay the operating expenses of the company.