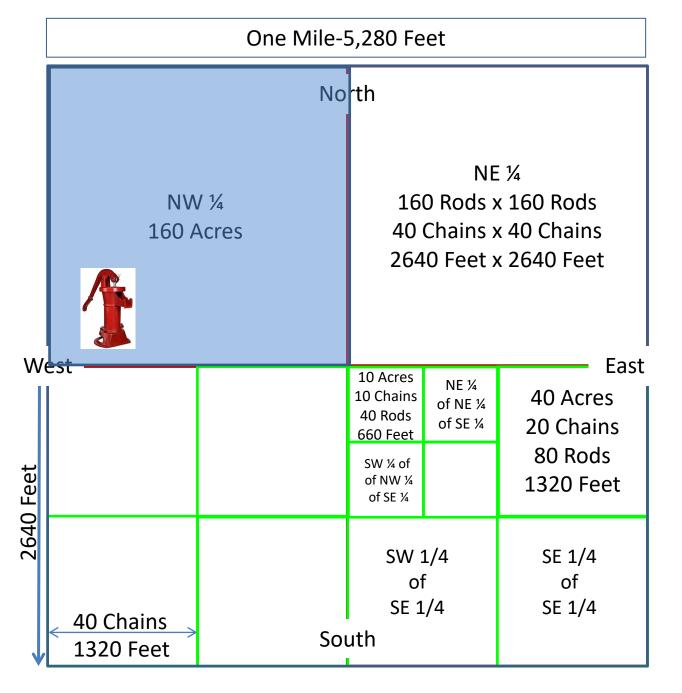

## A specified place of beneficial use...

Link = 7.92 Inches

Rod = 25 Links or 16.5 feet

Chain = 66 feet, 4 Rods, 100 Links

Furlong= 40 rods, 660 Feet

Mile= 8 furlongs, 320 rods,

80 chains, 5280 feet