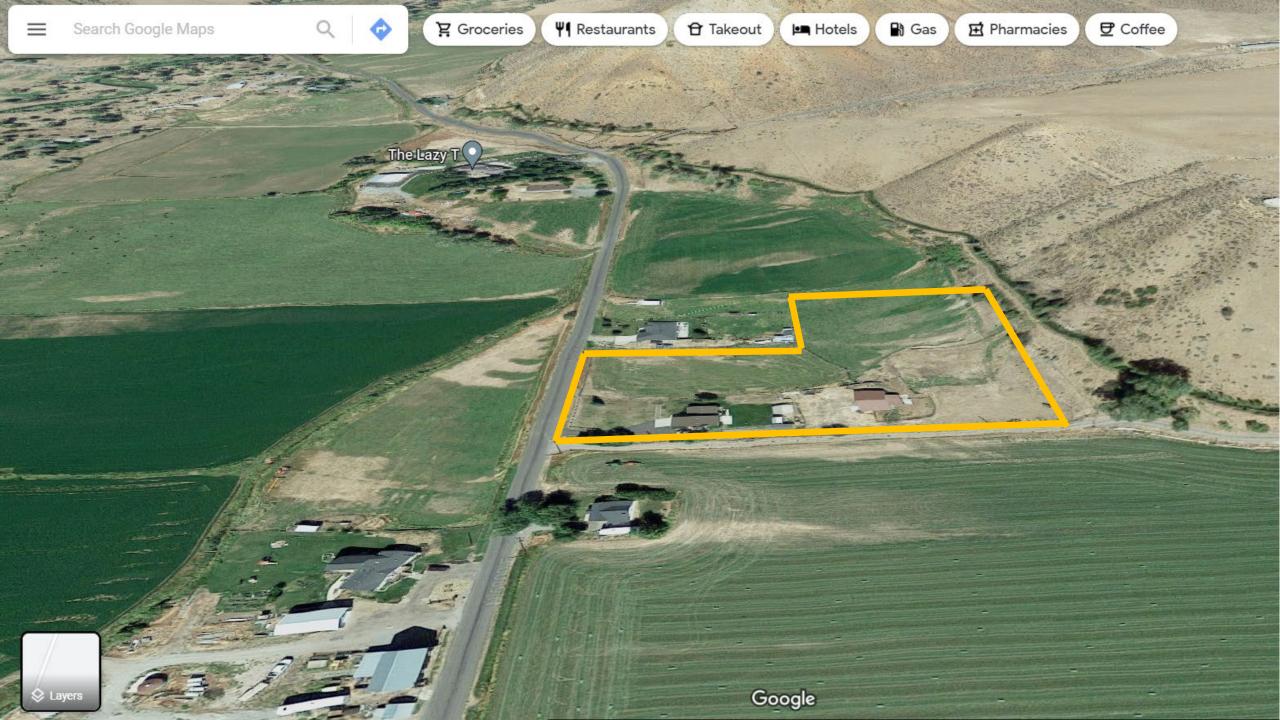

uded from this sale:                                                                                                                                                                                     |
|                                                                          | ase Price for the Property shall include all water rights/water shares, if any, that are the legal source for ice and irrigation water service, if any, to the Property. The water rights/water shares will be conveyed or |
| otherwise transferred to Buyer at ( specifically excluded from this sale | Closing by applicable deed or legal instruments. The following water rights/water shares, if applicable, are                                                                                                               |



## From Title Commitment

### SPECIAL EXCEPTIONS

14. Lien of taxes, not yet due and payable:

Year: 2019

Parcel No.: 00-0062-5037 / Serial No. 01-SFOST-0001

Prior year: 2018 Paid Amount: \$2,055.00

- The land described herein is located within the boundaries of Tax District #001, Croydon City, Morgan County and is subject to any assessments levied thereby.
- 16. Easement, and the terms and conditions thereof:

Disclosed by: Plat of said subdivision

Purpose: Utilities and drainage

Area Affected: Westerly 10 feet

Subject to the Notes as shown on the official recorded plat.







- Morgan County 00-0062-5037, 01-SFOST-0001
- Croydon Irrigation Company (on Plat)
- Next to a canal (or two)
- Water Right 35-6876 (**E1480**)



MAIL TAX NOTICE TO Kevin Erickson and Allison Erickson 2307