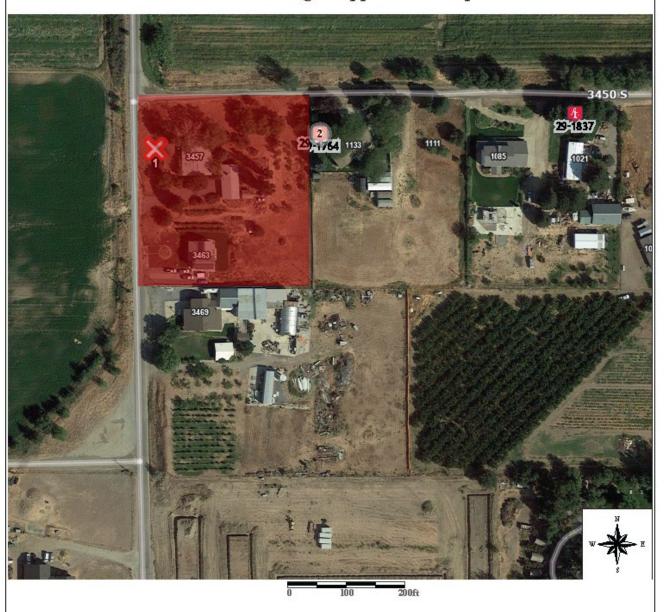

# Accessing Water

**POINT OF DIVERSION:** point specified in a water right from which water is diverted from a source. Examples include wells, river/streams, and springs.

# The defining elements of a typical water right will include:

- A defined nature and extent of beneficial use
- A priority date
- A defined quantity of water allowed for diversion by flow rate (cfs) and/or by volume (acre-feet)
- A specified point of diversion and source of water
- A specified place of beneficial use. (area of use)