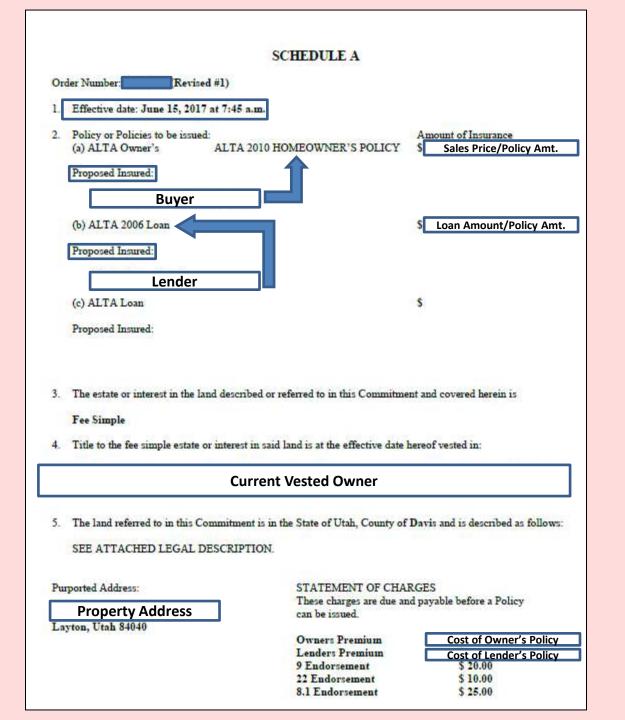

e not always necessary. [3] While similes are mainly used in forms of poetry that compare the inanimate and the living, there are also terms in which similes and personifications are used for humorous purposes and comparison.

https://en.wikipedia.org/wiki/Simile Accessed August 22, 2017



If instructions are ingredients, does that mean escrow officer is like a chef?



Not a good comparison!

# A great Chef chooses their own ingredients.

An escrow officer depends on others for ingredients.



# How good are the instructions?



How good are the ingredients?

# Settlement & Escrow

- Instructions as Ingredients
  - Title Report (people & property), Contract, Payoff/Lien Releases,
     Leases/Rental Agreements, Survey, Commission instructions, Net proceed instructions, IRS (1031 & 1099)



# Instructions: Preliminary Title Report

### Schedule A

- Summary of the property and insured parties in the transaction.
- 2. Effective Date
- 3. Parties to receive insurance
- 4. Policy Types/Costs
- 5. Vested Owner(s).

| SCHEDULE A                                                                                               |  |
|----------------------------------------------------------------------------------------------------------|--|
| Order Number:                                                                                            |  |
| LEGAL DESCRIPTION                                                                                        |  |
| All of Lot Subdivision, Unit 1, Layton City, Davis County, Utah, according to the official plat thereof. |  |
| Parcel No.