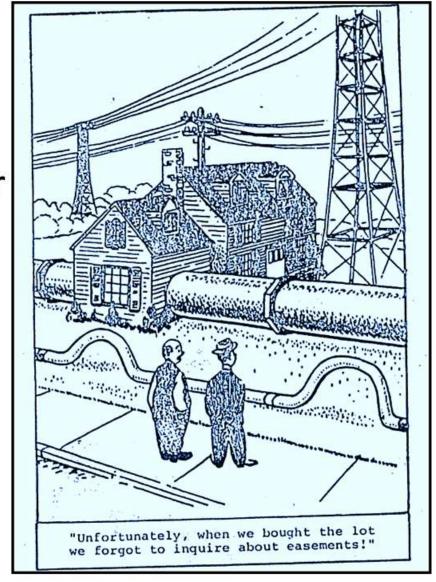

Extended coverage policies are available to protect against off-record interest, including claims by third parties based on adverse possession or past use, which in turn may involve rights to access adjoining lands, to maintain underground pipelines, or encroaching improvements constructed by neighbors. The newest extended coverage forms even include coverage against building permit violations, post-policy forgeries, and post-policy encroachments.