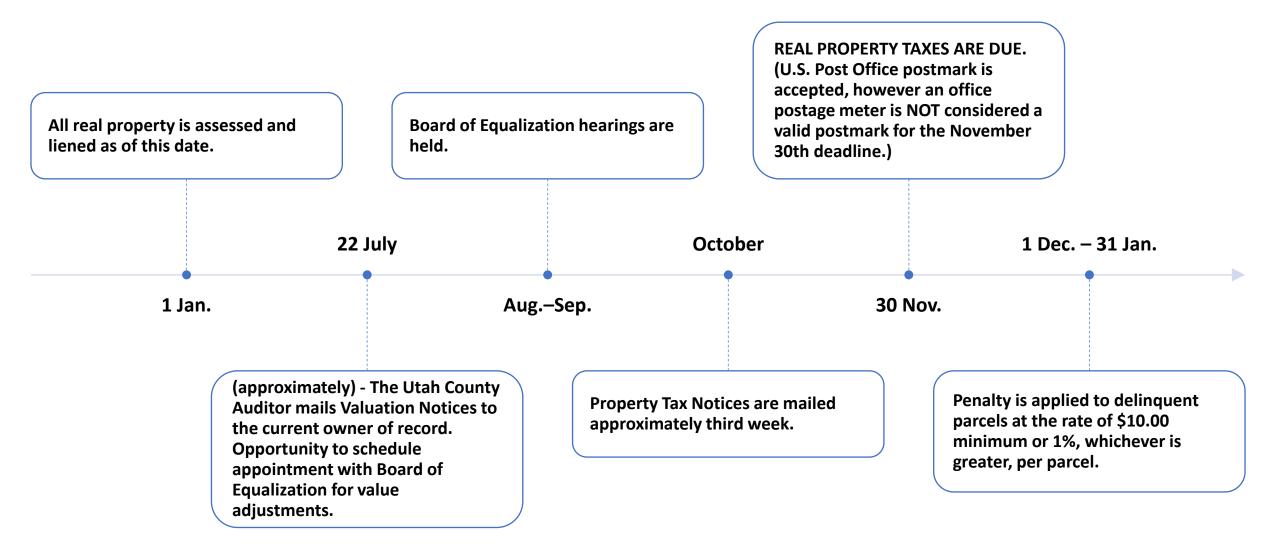

# County Property Taxes

- Due November 30<sup>th</sup>
- Delinquent December 1st
- Up to January 31<sup>st</sup> are subject to a 2.5% or \$10 penalty (whichever is greater)
- Starting December 1st, the unpaid balance accrues interest at between 7-10% depending on formula (59-2-1331)

# Timeline for Real Property Taxes

http://www.utahcounty.gov/Dept/Treas/TaxCalendar.asp