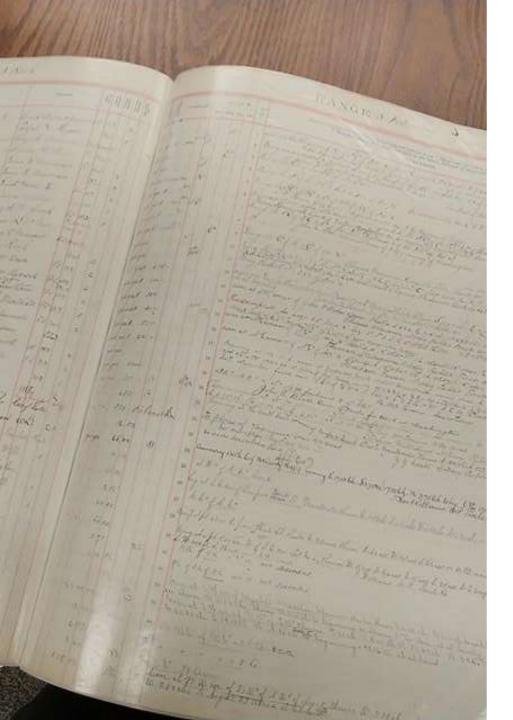

# Interpreting the Abstract (Vesting Changes)

Common Documents that Change Property Ownership

- Warranty Deed
- Quit Claim Deed
- 3. Trustee's Deed
- 4. Personal Representatives Deed
- 5. Decrees

# Interpreting the Abstract (Vesting Changes)

- Look for the last vesting document
  - Warranty Deed
  - Quit Claim Deed
  - Trustee's Deed
- Take note of the grantor and grantee
- Follow the deed history on the abstract as far back as you can.

# Interpreting the Abstract (Common Document Definitions)

- Deed of Trust
- Assignment
- Notice of Default
- Request for Notice
- Substitution of Trustee
- Assignment
- Reconveyance
- CCR's
- Plats

# Interpreting the Abstract (Lien Information)

- Start at the most recent documents
- Look for document reference information (something that ties document together)
- Follow the "Chain" back
- After the document relationships are found the history will become more clear