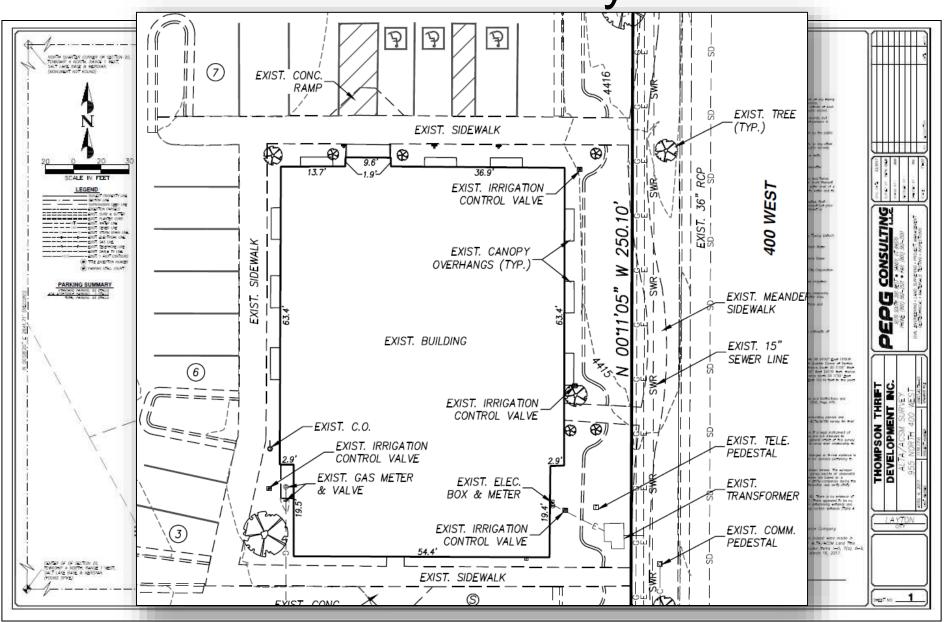

### Things to remember

1. Underwriters Require an ALTA survey

# **ALTA Survey**

- Minimum Standards for ALTA Surveys were first established in 1962
- ALTA specifies the data to be shown on the survey and this includes boundary lines, location of the main building including improvements, location of ancillary buildings, the identification of easements (access rights by service companies such as water, gas, telephone, railways and other utilities).

http://www.landsurveyors.com/resources/definition-of-an-alta-survey/

**ALTA Survey** 