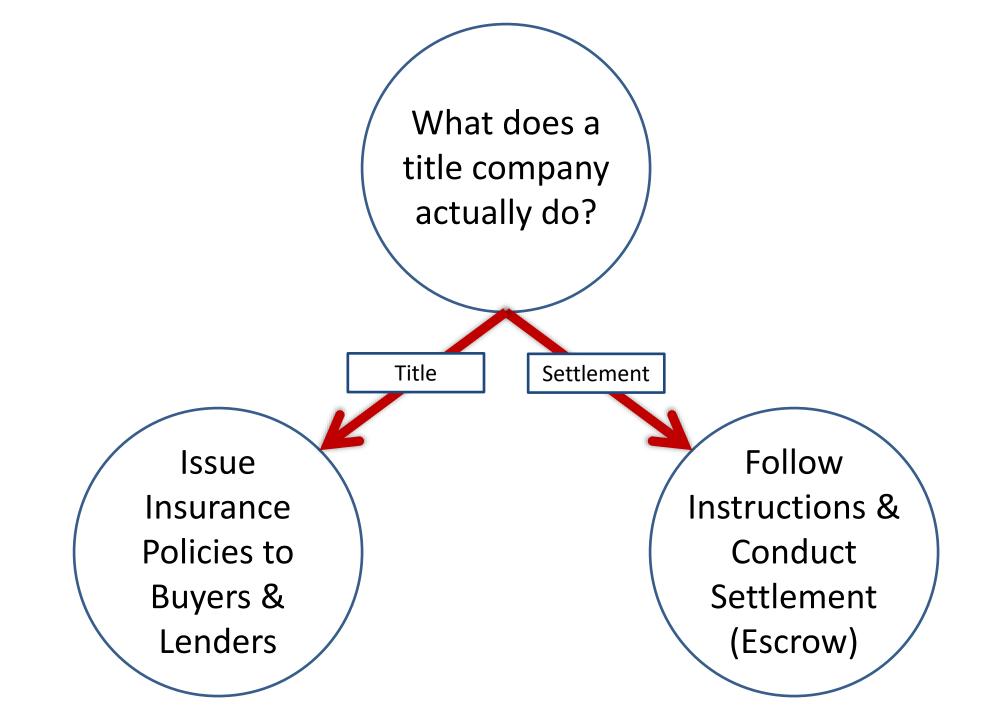

### What goes on at the title company?

### 1. Title Insurance

- 1. Research property history
- Identifying & Evaluating Risks & Problems (7 areas)
  - Property Characteristics
  - People in chain/ownership/ transaction
- 3. Setting up Requirements
- 4. Preparing the Preliminary Report
- 5. Manage Requirements
  - (Curative & Clearing)
- 6. Recording
- 7. Issue title policy

### 2. Settlement/Escrow

- 1. Act as neutral party
- 2. Follow Written Instructions
- 3. Prepare Closing Documents
- 4. Prepare Settlement Statement
- Conduct Settlement
- 6. Receive & Verify Funds
- 7. Deliver (record) Deed
- 8. Disburse Funds