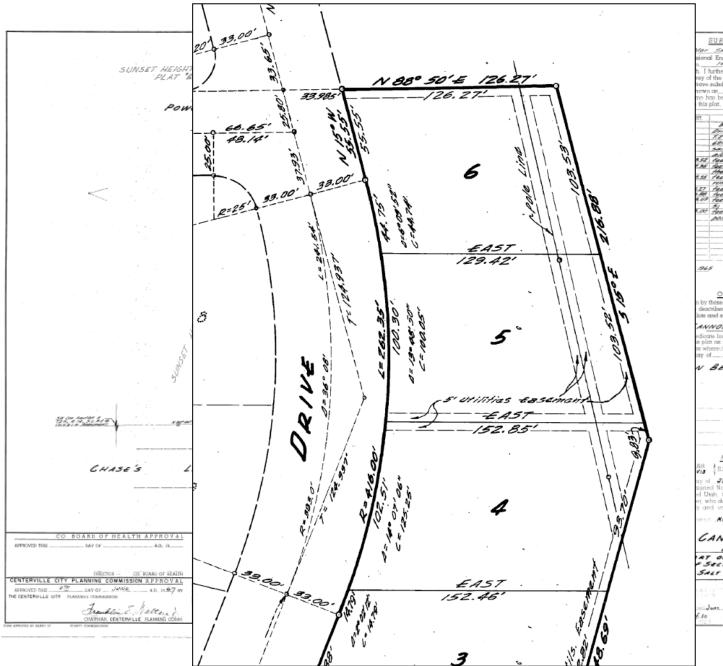

SURVEYOR'S CERTIFICATE der \_\_\_\_\_\_ do hereby certify that I am a Regis-ey of the tract of land shown on this plat and described nove subdivided said tract of land into lots and streets, here-nown as *Cannon Walts - Plat* 7" to has been correctly surveyed and stated on the ground BOUNDARY DESCRIPTION REMARKS Baginning as the basterly time of the ringe Drive and the South time of Section of T.T.N. (1. S.I. & M. of Section of Section 25:00 feet from the Sectionary Corner (2) that fair from the Southersel Concert of Souther Southerself Line all Califications along the Landberg of the Southerself Calification along the Landberg to Long Calification of the that a page of the Co. South Southerse concerts the South Line Souther Line and The South Line of South Southerse the Souther Line of South Southerse the Southerse the Souther Line of Southerse the La Mar P. Smith OWNER'S DEDICATION lots and streets to be hereafter known as the ANNON HILLS - PLAT "A" edicate for perpetual use of the public all parcels of last i is plat as intended for Public use. as whereof \_\_\_\_\_have hereunto be: \_\_\_\_\_ ay of \_\_\_\_\_\_A.D., 19::-this N BENEFICIAL REALTY COMPANY by Gorage In Courses ACKNOWLEDGMENT AH S.S. ay of \_\_\_\_\_\_AD. 1942 personally appeared befor-tained Notary Public, in and for said County of apple of Utah, the signer(5) of the above appeared to appear to a r, who duly acknowledged to me that\_ May and voluntarily and for the user and surpo NALIS, 1971 Seith J. flatte D4472 CANNON HILLS PLAT "A" RT OF THE SW QUARTER SECTION 5, TZN, RIE SALT LAKE RECORDED = 3/0319 10 June 22 1927 . Don 18 41 A.M. . 1005 " 5" 1105 357 Marsurel - 5 Bourse By Mergurit & Banners