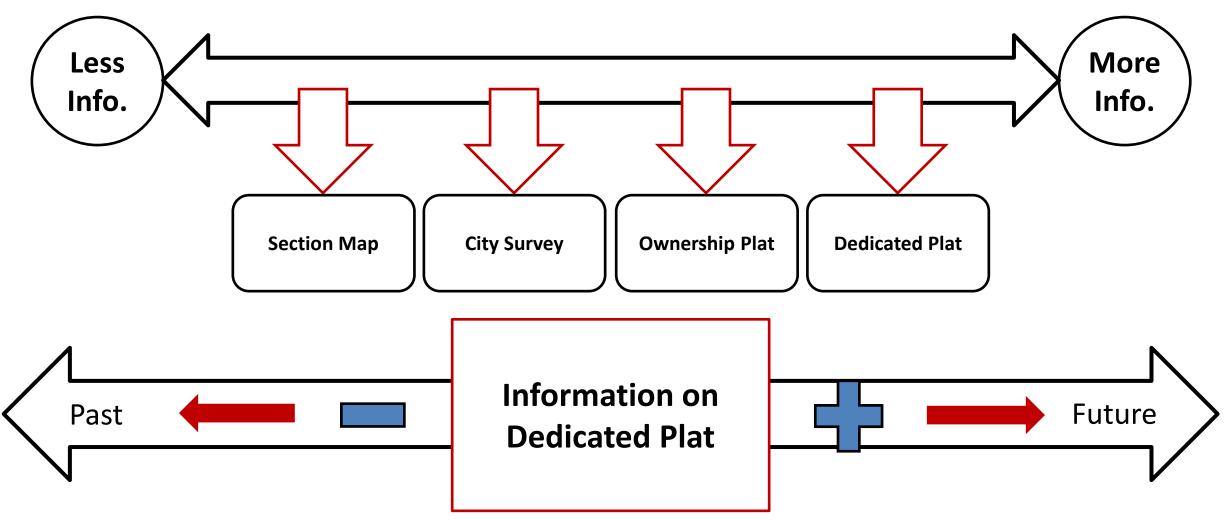

# Several counties maintain two types of subdivision maps

- **1. Dedicated Plats**
- 2. Ownership Plats

#### Plat Map Types Dedicated Subdivision Plat

Recorded at the county. Has signatures and notary stamps. Dedicated maps are generally better if they are newer

#### Plat Map Types-Ownership Plat

- Updated by County when property ownership or boundary lines change
- Sometimes a simplified subdivision map
- Sometimes GIS based
- Sometimes lot owners names appears on map

#### Best Practices-Maps & Plats

- 1. Dedicated Plat- The original subdivision, PUD, PRUD map
- 2. Tax Map/GIS- What's changed since the original plat?
- 3. Section Map- If 1 & 2 are not available
- 4. Overhead Map (in color!)
  - www.parcels.utah.gov
  - County GIS