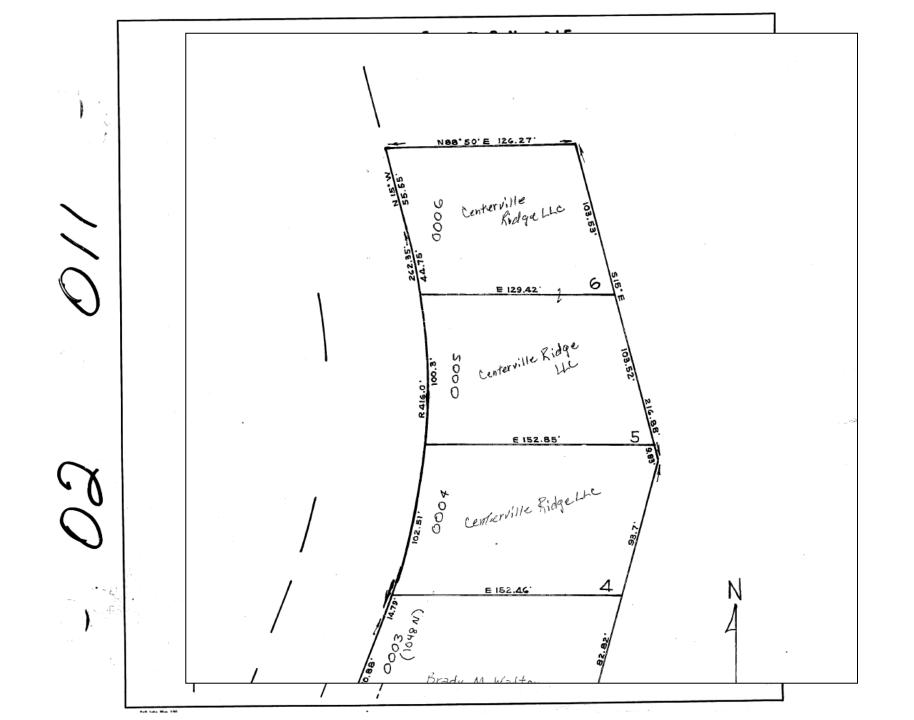

#### Plat Map Types-Ownership Plat

- Updated by County when property ownership or boundary lines change
- Sometimes a simplified subdivision map
- Sometimes GIS based
- Sometimes lot owners names appears on map