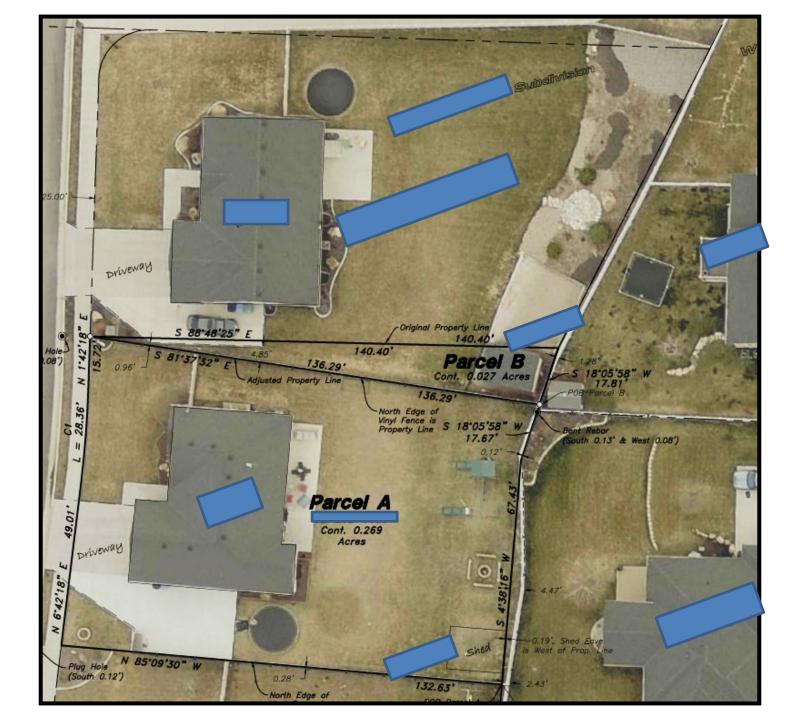

**LEGAL DESCRIPTION:** Beginning on the Southerly line of a road at a point South 1349.89 feet and West 1017.83 feet and South 74°22' West 120.17 feet along the Southerly line of said road from the Northeast Corner of the Northwest Quarter of **Section 26, township 4 North, Range 1 West, Salt Lake Meridian** and running thence South 08°50'24" East 399.21 feet; thence South 78°51'17" West 101.3 feet; thence North 11°31'10" West 276.32 feet; thence North 11°38' West 113.18 feet to the Southerly line of said road; thence North 74°22' East 120.17 feet along said road to the point of beginning.