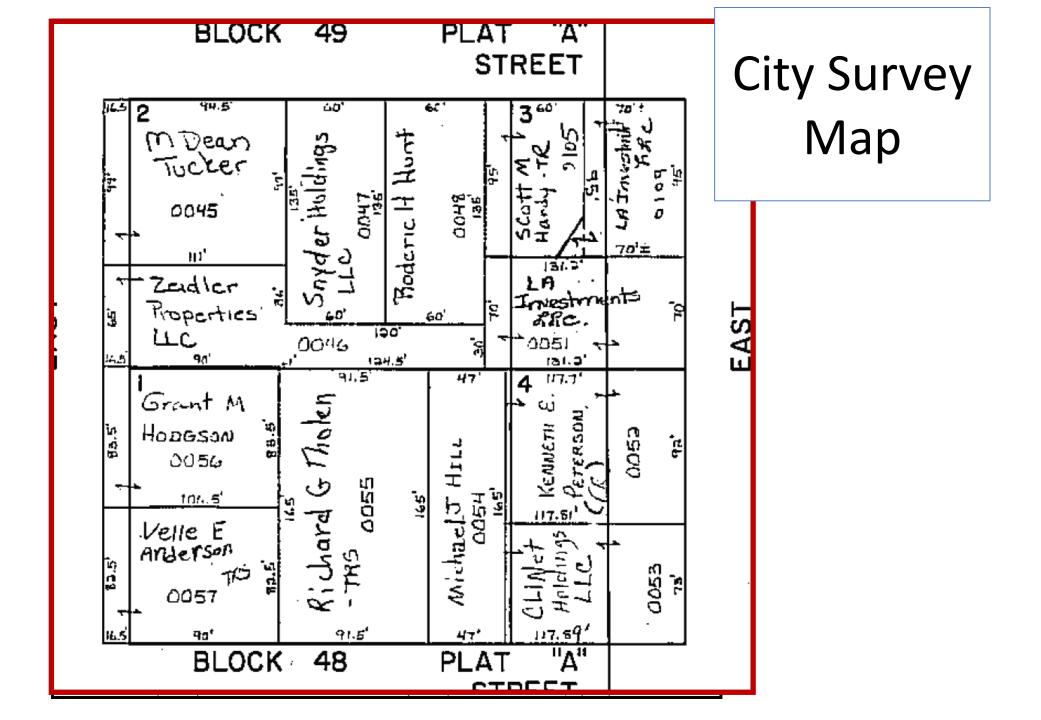

### **City Survey/Townsite Plat**

- Based on portions of a lot within a block
- Example: "the West 50 feet of lot 15, block 12, Salt Lake City Survey"

By 1200 ppi black & white scan of Bancroft's History of Utah, 1540–1886 (1889), page 580. The image was reduced to 1100 ppi to keep it under 12.5M pixels (MediaWiki limitation)., Public Domain, <u>https://commons.wikimedia.org/w/index.php?curid=429675</u>