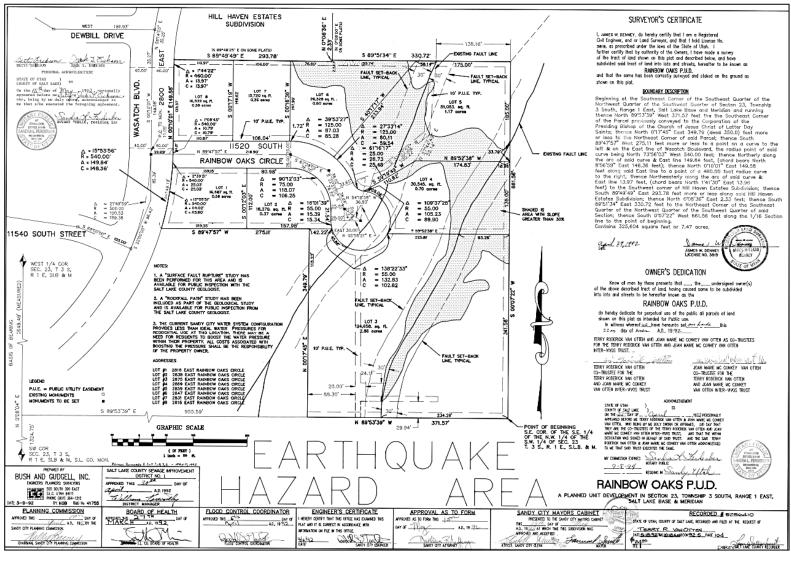

#### Plat Map Types Dedicated Subdivision Plat

Recorded at the county. Has signatures and notary stamps. Dedicated maps are generally better if they are newer

SURVEYOR'S CERTIFICATE der \_\_\_\_\_\_ do hereby certify that I am a Regis-ey of the tract of land shown on this plat and described nove subdivided said tract of land into lots and streets, here-nown as *Cannon Walts - Plat* 7" to has been correctly surveyed and stated on the ground BOUNDARY DESCRIPTION REMARKS Baginning as the basterly time of the ringe Drive and the South time of Section of T.T.N. (1. S.I. & M. of Section of Section 25:00 feet from the Sectionary Corner (2) that fair from the Southersel Concert of Souther Southerself Line all Califications along the Landberg of the Southerself Calification along the Landberg to Long Calification of the that a page of the Co. South Southerse concerts the South Line Souther Line and The South Line of South Southerse the Souther Line of South Southerse the Southerse the Souther Line of Southerse the La Mar P. Smith OWNER'S DEDICATION lots and streets to be hereafter known as the ANNON HILLS - PLAT "A" edicate for perpetual use of the public all parcels of last i is plat as intended for Public use. as whereof \_\_\_\_\_have hereunto be: \_\_\_\_\_ ay of \_\_\_\_\_\_A.D., 19::-this N BENEFICIAL REALTY COMPANY by Gorage In Courses ACKNOWLEDGMENT AH S.S. ay of \_\_\_\_\_\_AD. 1942 personally appeared befor-tained Notary Public, in and for said County of apple of Utah, the signer(5) of the above appeared to appear to a r, who duly acknowledged to me that\_ May and voluntarily and for the user and surpo NALIS, 1971 Seith J. flatte D4472 CANNON HILLS PLAT "A" RT OF THE SW QUARTER SECTION 5, TZN, RIE SALT LAKE RECORDED = 3/0319 10 June 22 1927 . Don 18 41 A.M. . 1005 " 5" 1105 357 Marsurel - 5 Bourse By Mergurit & Banners