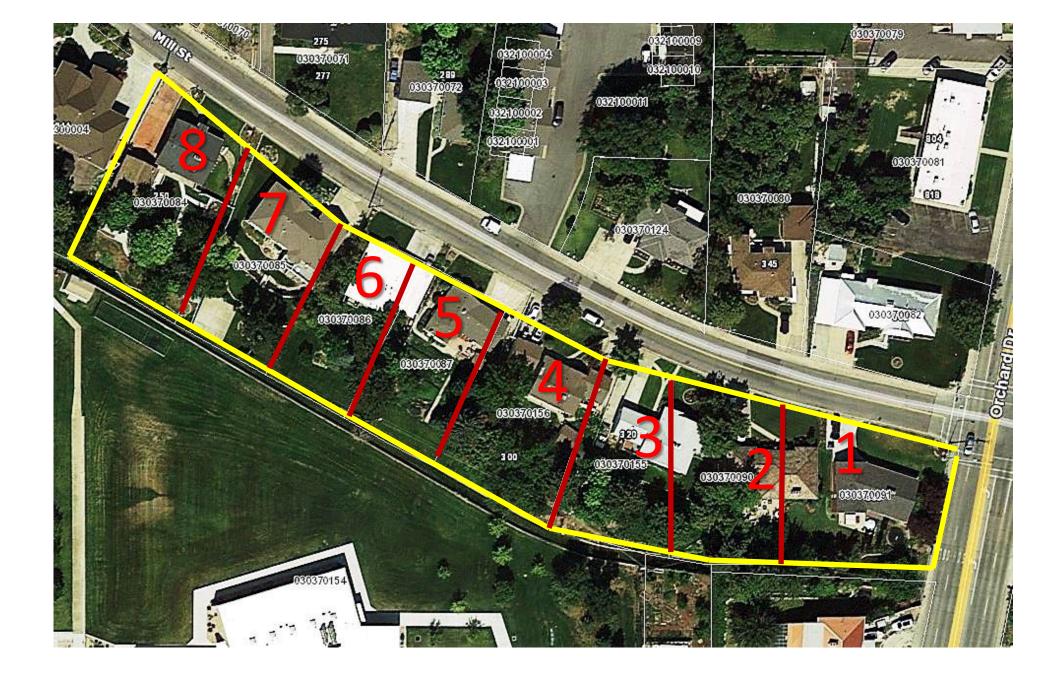

Plat Map Types

#### Plat Map Types- Subdivision Plat

- Point of beginning based on Section, Township & Range or part of a lot within a city survey
- Description reads "Lot A" in a "Subdivision" name
- Subdivision mapping requirements started simple & are much more complex today

# Several counties maintain two types of subdivision maps

- **1. Dedicated Plats**
- 2. Ownership Plats

#### Plat Map Types Dedicated Subdivision Plat

Recorded at the county. Has signatures and notary stamps. Dedicated maps are generally better if they are newer

#### Plat Map Types-Ownership Plat

- Updated by County when property ownership or boundary lines change
- Sometimes a simplified subdivision map
- Sometimes GIS based
- Sometimes lot owners names appears on map