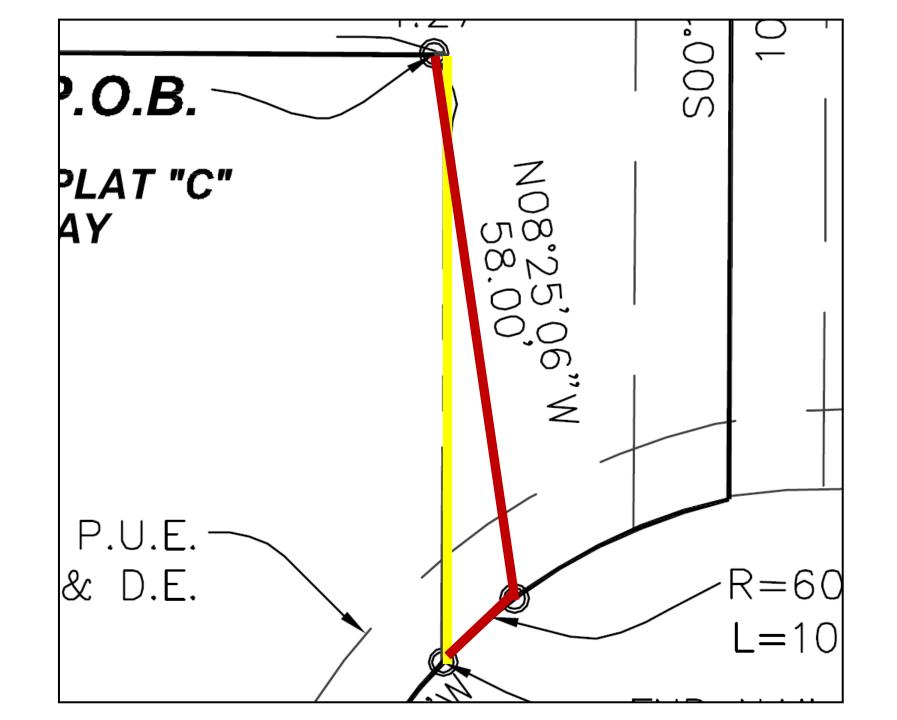

**LEGAL DESCRIPTION:** Beginning on the Southerly line of a road at a point South 1349.89 feet and West 1017.83 feet and South 74°22' West 120.17 feet along the Southerly line of said road from the Northeast Corner of the Northwest Quarter of **Section 26, township 4 North, Range 1 West, Salt Lake Meridian** and running thence South 08°50'24" East 399.21 feet; thence South 78°51'17" West 101.3 feet; thence North 11°31'10" West 276.32 feet; thence North 11°38' West 113.18 feet to the Southerly line of said road; thence North 74°22' East 120.17 feet along said road to the point of beginning.