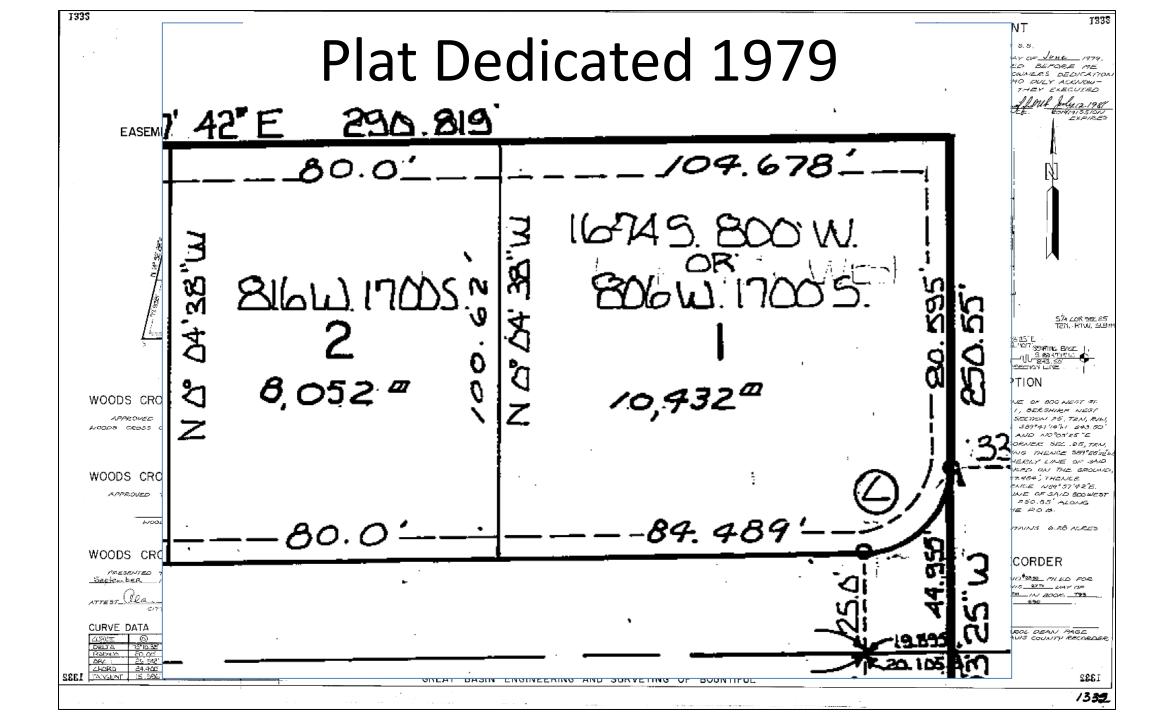

#### Plat Map Types Dedicated Subdivision Plat

Recorded at the county. Has signatures and notary stamps. Dedicated maps are generally better if they are newer