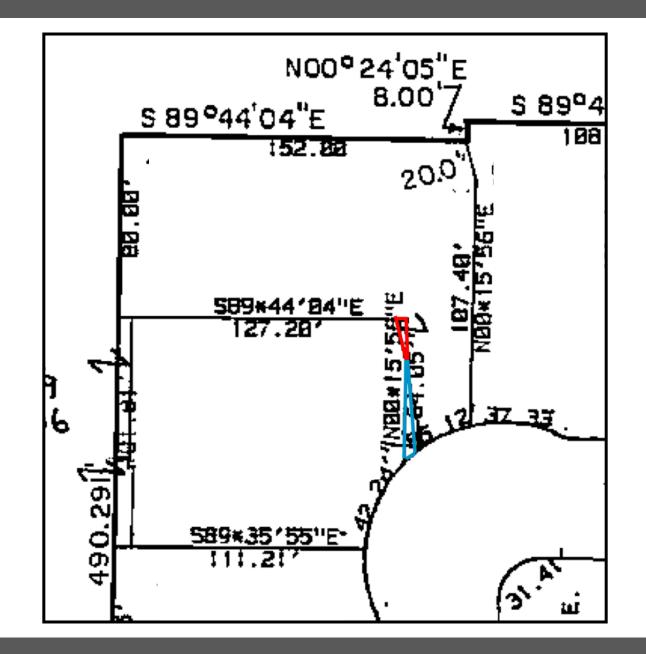

**LEGAL DESCRIPTION:** Beginning on the Southerly line of a road at a point South 1349.89 feet and West 1017.83 feet and South 74°22' West 120.17 feet along the Southerly line of said road from the Northeast Corner of the Northwest Quarter of **Section 26, township 4 North, Range 1 West, Salt Lake Meridian** and running thence South 08°50'24" East 399.21 feet; thence South 78°51'17" West 101.3 feet; thence North 11°31'10" West 276.32 feet; thence North 11°38' West 113.18 feet to the Southerly line of said road; thence North 74°22' East 120.17 feet along said road to the point of beginning.