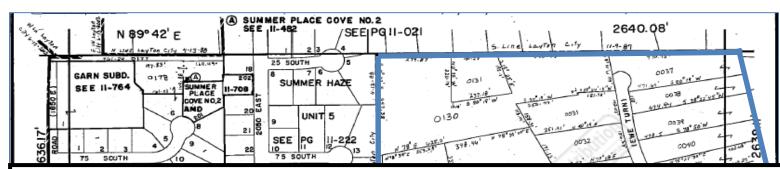

#### Plat Map Types- Subdivision Plat

- Point of beginning based on Section, Township & Range or part of a lot within a city survey
- Description reads "Lot A" in a "Subdivision" name
- Subdivision mapping requirements started simple & are much more complex today

#### Plat Map Types Dedicated Subdivision Plat

Recorded at the county. Has signatures and notary stamps. Dedicated maps are generally better if they are newer

#### Plat Map Types-Ownership Plat

- Updated by County when property ownership or boundary lines change
- Sometimes a simplified subdivision map
- Sometimes GIS based
- Sometimes lot owners names appears on map