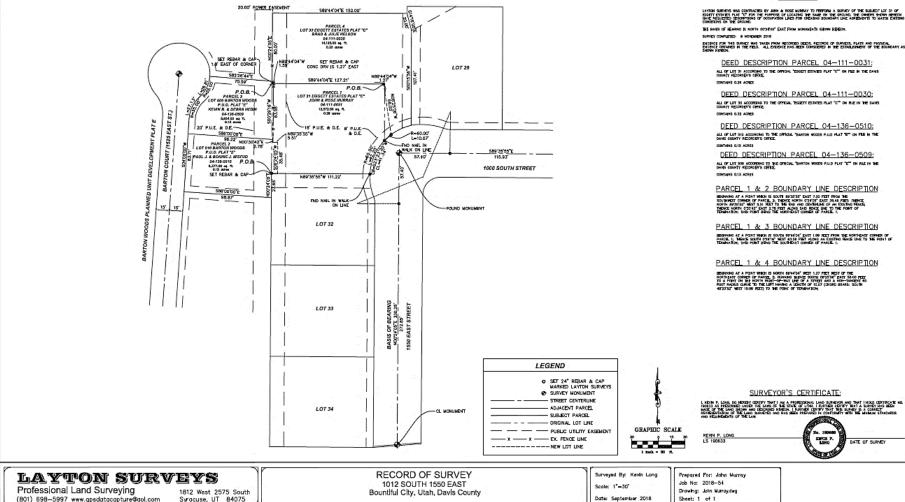

SURVEYOR'S CERTIFICATE der \_\_\_\_\_\_ do hereby certify that I am a Regis-ey of the tract of land shown on this plat and described nove subdivided said tract of land into lots and streets, here-nown as *Cannon Walts - Plat* 7" to has been correctly surveyed and stated on the ground BOUNDARY DESCRIPTION REMARKS Baginning as the basterly time of the ringe Drive and the South time of Section of T.T.N. (1. S.I. & M. of Section of Section 25:00 feet from the Sectionary Corner (2) that fair from the Southersel Concert of Souther Southerself Line all Califications along the Landberg of the Southerself Calification along the Landberg to Long Calification of the that a page of the Co. South Southerse concerts the South Line Souther Line and The South Line of South Southerse the Souther Line of South Southerse the Southerse the Souther Line of Southerse the La Mar P. Smith OWNER'S DEDICATION lots and streets to be hereafter known as the ANNON HILLS - PLAT "A" edicate for perpetual use of the public all parcels of last i is plat as intended for Public use. as whereof \_\_\_\_\_have hereunto be: \_\_\_\_\_ ay of \_\_\_\_\_\_A.D., 19::-this N BENEFICIAL REALTY COMPANY by Gorage In Courses ACKNOWLEDGMENT AH S.S. ay of \_\_\_\_\_\_AD. 1942 personally appeared befor-tained Notary Public, in and for said County of apple of Utah, the signer(5) of the above appeared to appear to a r, who duly acknowledged to me that\_ May and voluntarily and for the user and surpo NALIS, 1971 Seith J. flatte D4472 CANNON HILLS PLAT "A" RT OF THE SW QUARTER SECTION 5, TZN, RIE SALT LAKE RECORDED = 3/0319 10 June 22 1927 . Don 18 41 A.M. . 1005 " 5" 1105 357 Marsurel - 5 Bourse By Mergurit & Banners