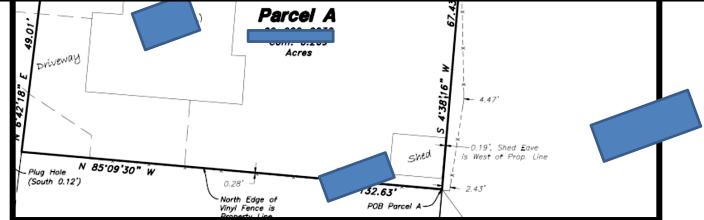

**LEGAL DESCRIPTION:** Beginning on the Southerly line of a road at a point South 1349.89 feet and West 1017.83 feet and South 74°22' West 120.17 feet along the Southerly line of said road from the Northeast Corner of the Northwest Quarter of **Section 26, township 4 North, Range 1 West, Salt Lake Meridian** and running thence South 08°50'24" East 399.21 feet; thence South 78°51'17" West 101.3 feet; thence North 11°31'10" West 276.32 feet; thence North 11°38' West 113.18 feet to the Southerly line of said road; thence North 74°22' East 120.17 feet along said road to the point of beginning.