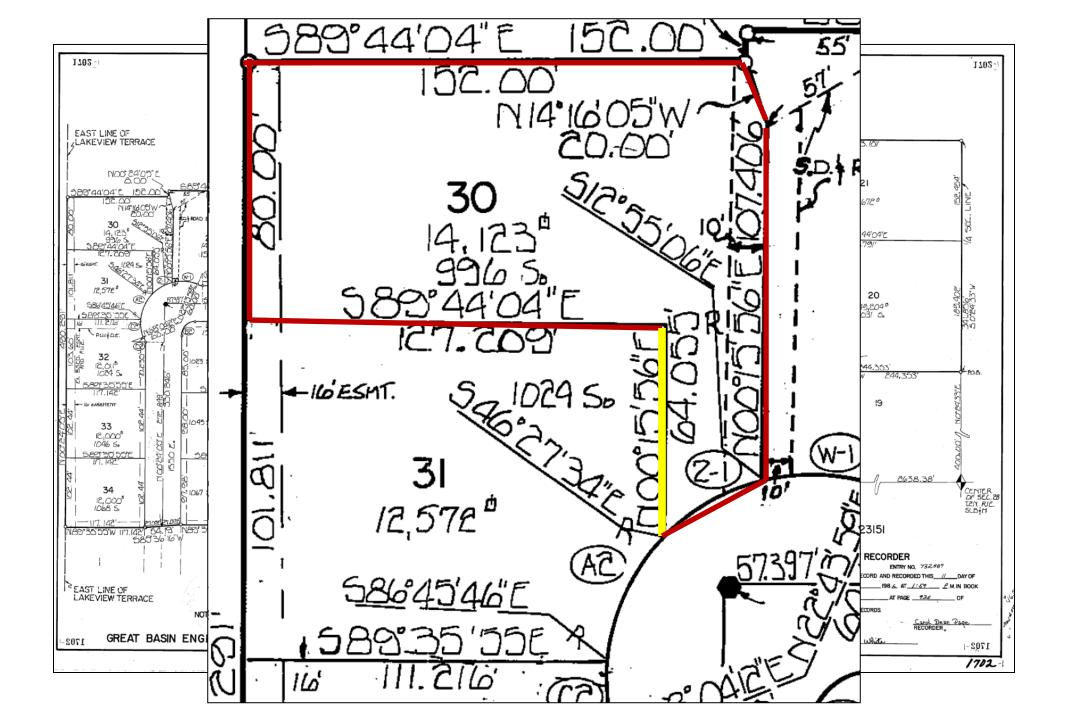

**LEGAL DESCRIPTION:** Beginning on the Southerly line of a road at a point South 1349.89 feet and West 1017.83 feet and South 74°22' West 120.17 feet along the Southerly line of said road from the Northeast Corner of the Northwest Quarter of **Section 26, township 4 North, Range 1 West, Salt Lake Meridian** and running thence South 08°50'24" East 399.21 feet; thence South 78°51'17" West 101.3 feet; thence North 11°31'10" West 276.32 feet; thence North 11°38' West 113.18 feet to the Southerly line of said road; thence North 74°22' East 120.17 feet along said road to the point of beginning.