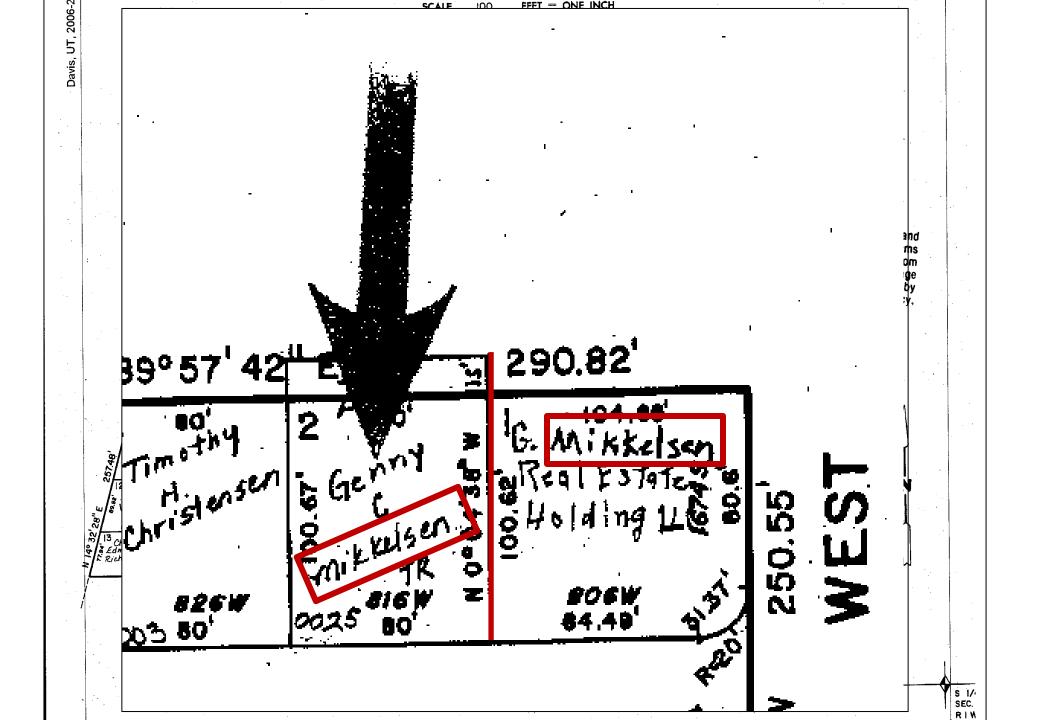

#### Plat Map Types-Ownership Plat

- Updated by County when property ownership or boundary lines change
- Sometimes a simplified subdivision map
- Sometimes GIS based
- Sometimes lot owners names appears on map