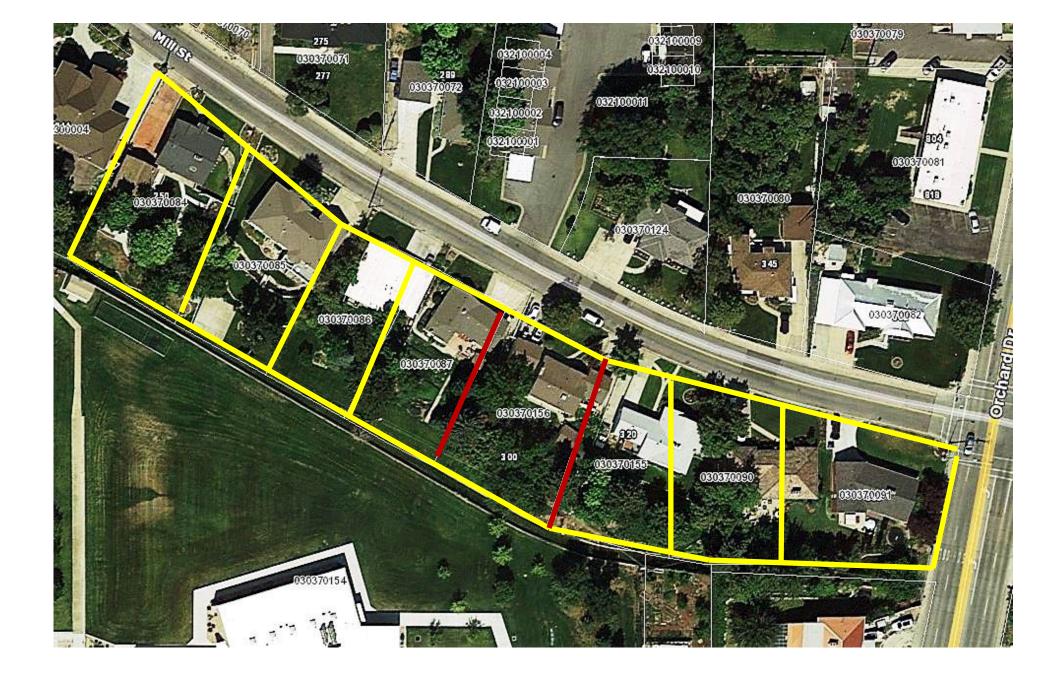

Plat Map Types

#### Plat Map Types- Subdivision Plat

- Point of beginning based on Section, Township & Range or part of a lot within a city survey
- Description reads "Lot A" in a "Subdivision" name
- Subdivision mapping requirements started simple & are much more complex today

# Several counties maintain two types of subdivision maps

- **1. Dedicated Plats**
- 2. Ownership Plats

#### Plat Map Types Dedicated Subdivision Plat

Recorded at the county. Has signatures and notary stamps. Dedicated maps are generally better if they are newer

#### Plat Map Types-Ownership Plat

- Updated by County when property ownership or boundary lines change
- Sometimes a simplified subdivision map
- Sometimes GIS based
- Sometimes lot owners names appears on map