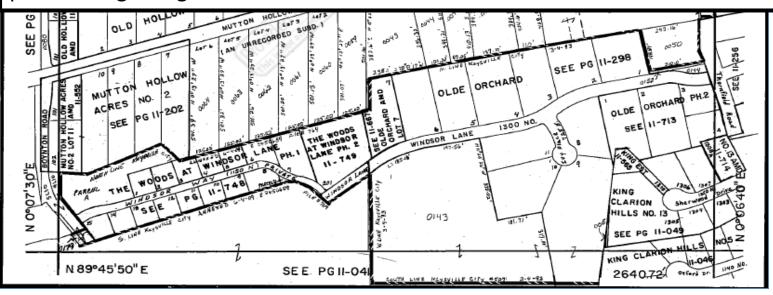

#### Plat Map Types- Subdivision Plat

- Point of beginning based on Section, Township & Range or part of a lot within a city survey
- Description reads "Lot A" in a "Subdivision" name
- Subdivision mapping requirements started simple & are much more complex today

#### Plat Map Types Dedicated Subdivision Plat

Recorded at the county. Has signatures and notary stamps. Dedicated maps are generally better if they are newer

#### Plat Map Types-Ownership Plat

- Updated by County when property ownership or boundary lines change
- Sometimes a simplified subdivision map
- Sometimes GIS based
- Sometimes lot owners names appears on map