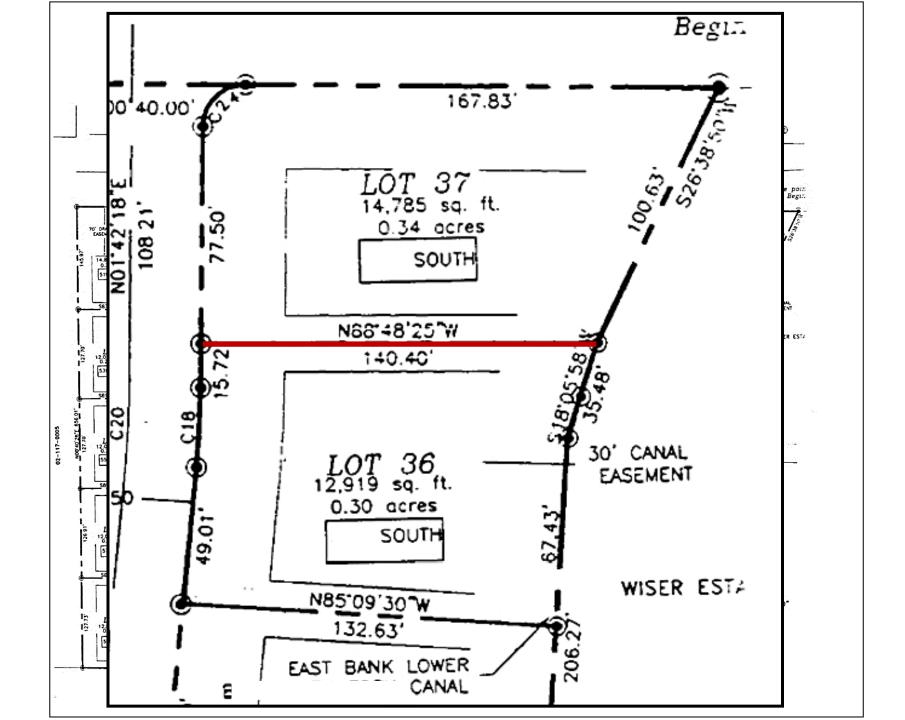

**LEGAL DESCRIPTION:** Beginning on the Southerly line of a road at a point South 1349.89 feet and West 1017.83 feet and South 74°22' West 120.17 feet along the Southerly line of said road from the Northeast Corner of the Northwest Quarter of **Section 26, township 4 North, Range 1 West, Salt Lake Meridian** and running thence South 08°50'24" East 399.21 feet; thence South 78°51'17" West 101.3 feet; thence North 11°31'10" West 276.32 feet; thence North 11°38' West 113.18 feet to the Southerly line of said road; thence North 74°22' East 120.17 feet along said road to the point of beginning.