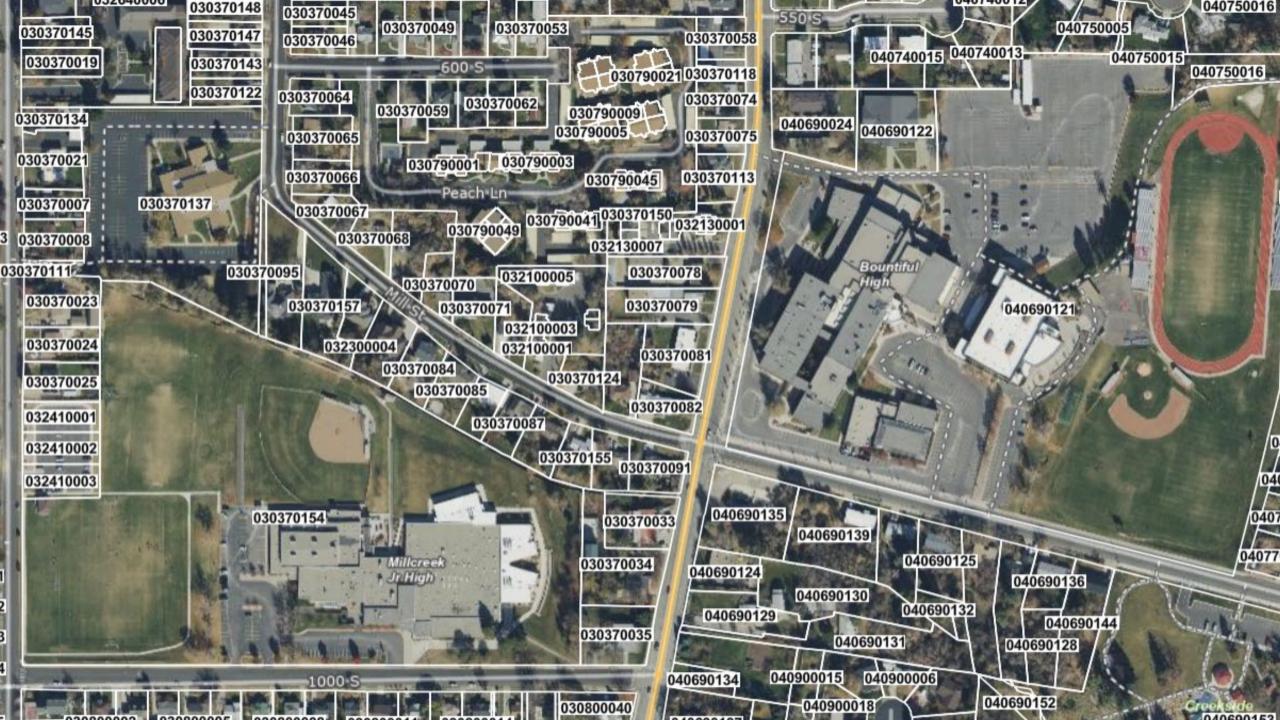

#### Plat Map Types-Ownership Plat

- Updated by County when property ownership or boundary lines change
- Sometimes a simplified subdivision map
- Sometimes GIS based
- Sometimes lot owners names appears on map