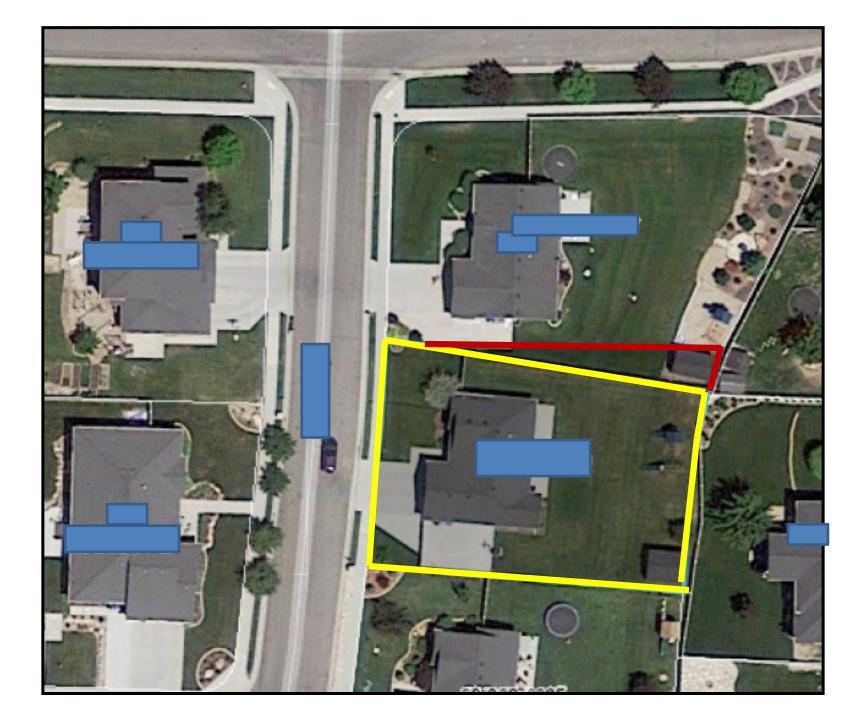

**LEGAL DESCRIPTION:** Beginning on the Southerly line of a road at a point South 1349.89 feet and West 1017.83 feet and South 74°22' West 120.17 feet along the Southerly line of said road from the Northeast Corner of the Northwest Quarter of **Section 26, township 4 North, Range 1 West, Salt Lake Meridian** and running thence South 08°50'24" East 399.21 feet; thence South 78°51'17" West 101.3 feet; thence North 11°31'10" West 276.32 feet; thence North 11°38' West 113.18 feet to the Southerly line of said road; thence North 74°22' East 120.17 feet along said road to the point of beginning.