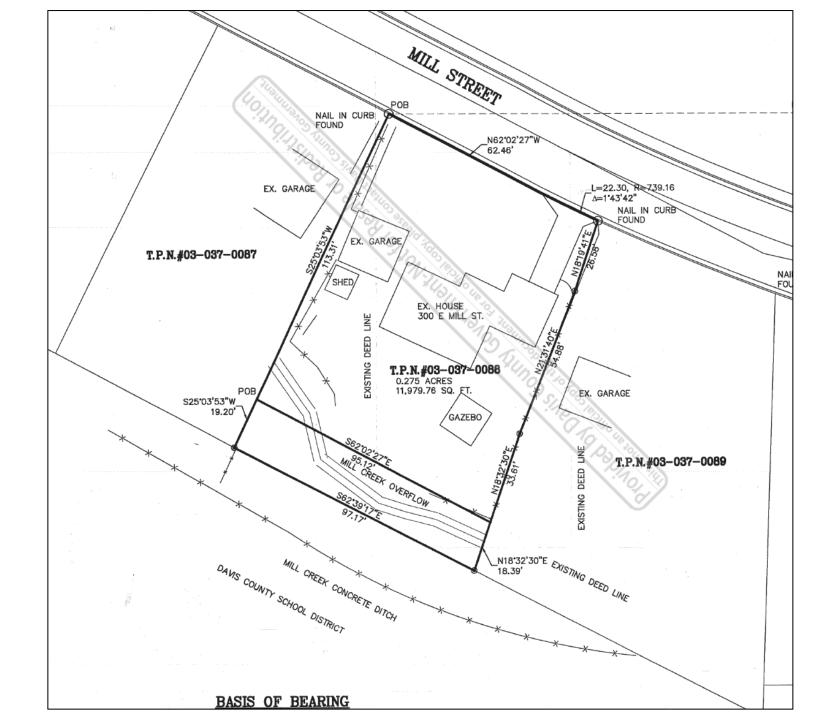

#### Surveys must show the following:

- The location of the survey by quarter section and township and range.
- Date of survey.
- The scale of drawing and north point.
- The distance and course of all lines traced or established, giving the basis of bearing, the distance and course to a section corner or quarter corner, including township and range, or an identified monument within a recorded subdivision.
- All measured bearings, angles, and distances separately indicated from those of record.
- A written boundary description of property surveyed.
- All monuments set and their relation to older monuments found.
- A detailed description of monuments found and monuments set, indicated separately.
- The surveyor's seal or stamp.
- The surveyor's business name and address.

#### The map shall contain a written narrative that explains and identifies:

- The purpose of survey.
- The basis on which the lines were established.
- The found monuments and deed elements that controlled the established or reestablished lines.
- All subdivision plats must have a narrative attached for filing in the surveyor's office.

#### If the narrative is a separate document, it shall contain:

- The location of the survey by quarter section and by township and range.
- The date of survey.
- The surveyor's stamp or seal.
- The surveyor's business name and address.

#### The map and narrative shall be referenced to each other, if they are separate documents.

The map and narrative shall be created on material of a permanent nature on stable base reproducible documents.

The required size of a survey must be 18" x 24" or 24" x 36". All subdivision mylars received in the Davis County Recorder's office are 19" x 30", subdivisions filed in the surveyor's office must be placed on a 24" x 36" mylar.