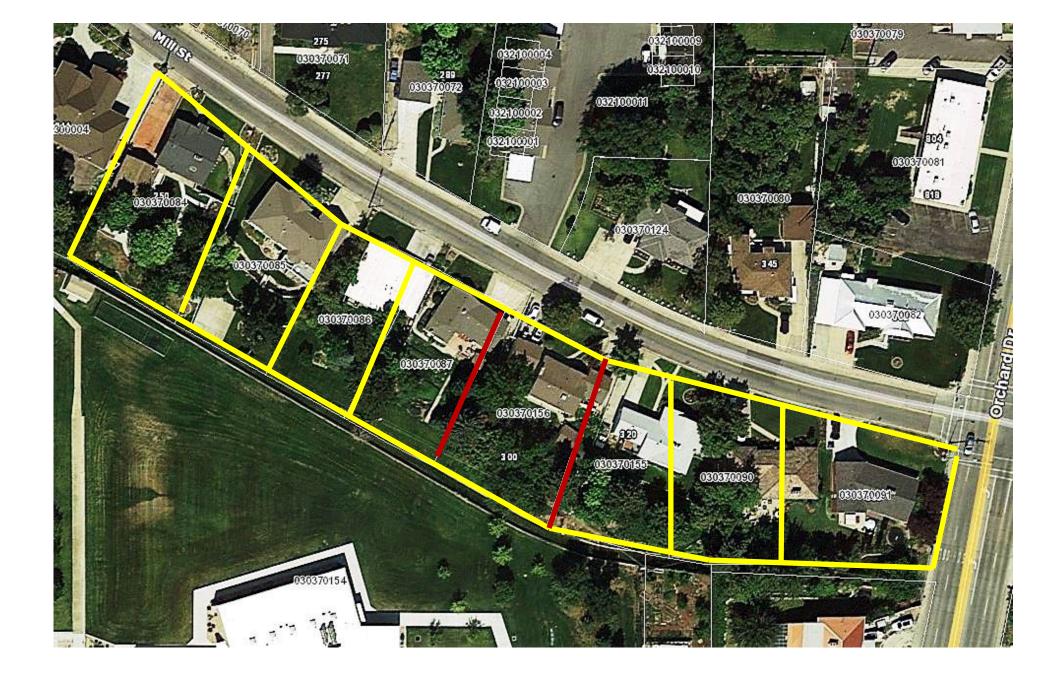

**LEGAL DESCRIPTION:** Beginning on the Southerly line of a road at a point South 1349.89 feet and West 1017.83 feet and South 74°22' West 120.17 feet along the Southerly line of said road from the Northeast Corner of the Northwest Quarter of **Section 26, township 4 North, Range 1 West, Salt Lake Meridian** and running thence South 08°50'24" East 399.21 feet; thence South 78°51'17" West 101.3 feet; thence North 11°31'10" West 276.32 feet; thence North 11°38' West 113.18 feet to the Southerly line of said road; thence North 74°22' East 120.17 feet along said road to the point of beginning.