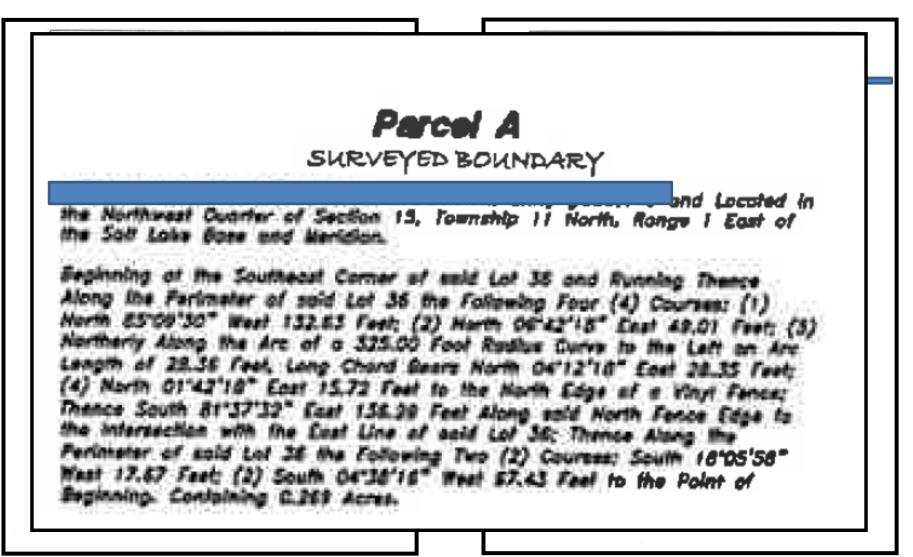

**LEGAL DESCRIPTION:** Beginning on the Southerly line of a road at a point South 1349.89 feet and West 1017.83 feet and South 74°22' West 120.17 feet along the Southerly line of said road from the Northeast Corner of the Northwest Quarter of **Section 26, township 4 North, Range 1 West, Salt Lake Meridian** and running thence South 08°50'24" East 399.21 feet; thence South 78°51'17" West 101.3 feet; thence North 11°31'10" West 276.32 feet; thence North 11°38' West 113.18 feet to the Southerly line of said road; thence North 74°22' East 120.17 feet along said road to the point of beginning.