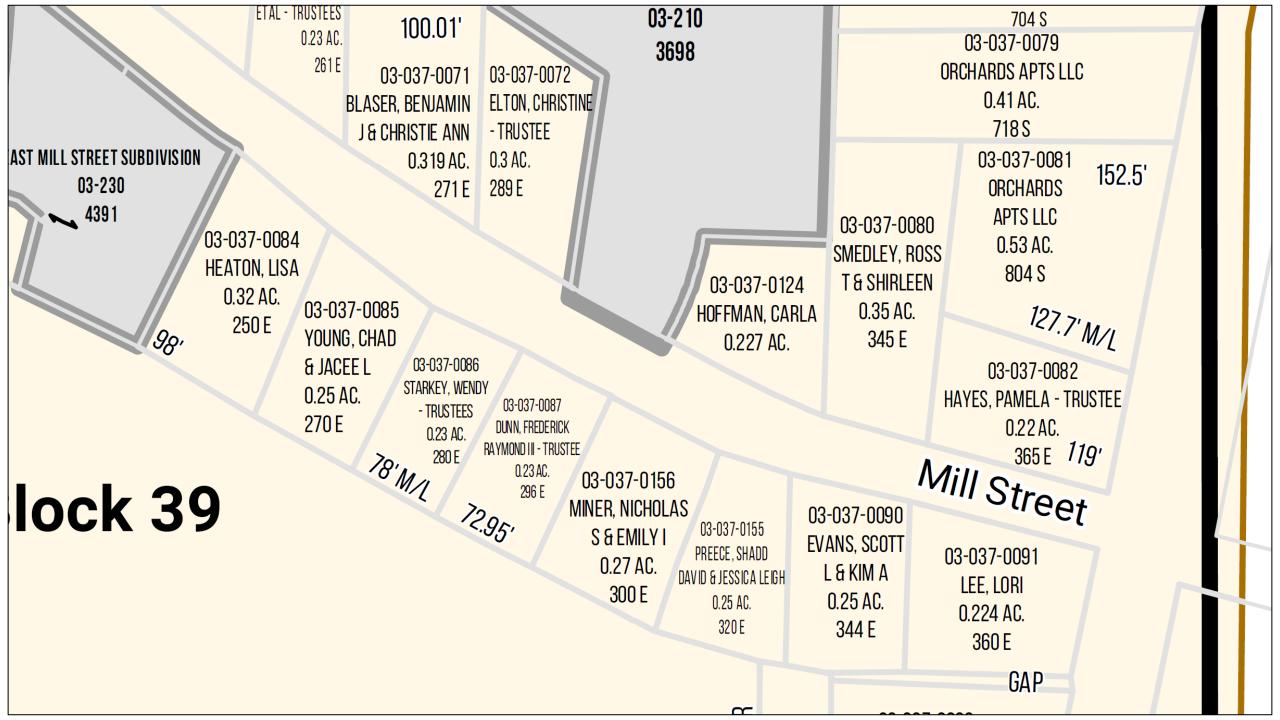

#### Plat Map Types-Ownership Plat

- Updated by County when property ownership or boundary lines change
- Sometimes a simplified subdivision map
- Sometimes GIS based
- Sometimes lot owners names appears on map