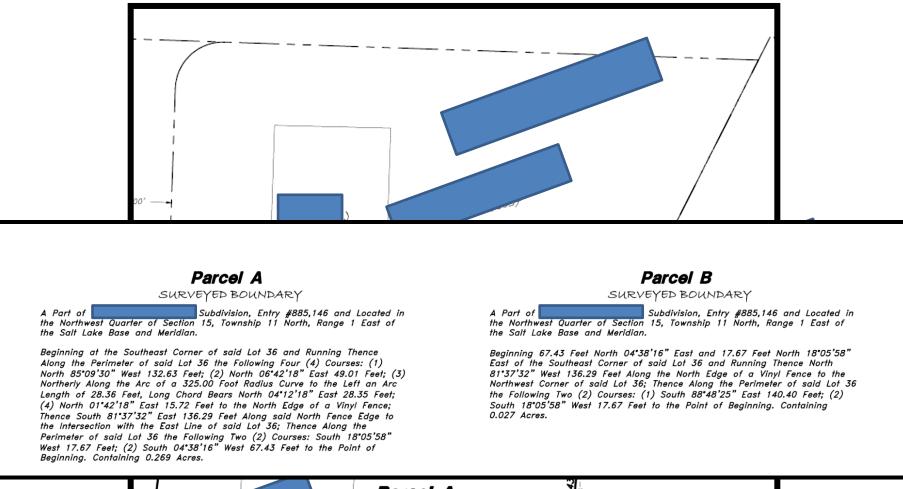

**LEGAL DESCRIPTION:** Beginning on the Southerly line of a road at a point South 1349.89 feet and West 1017.83 feet and South 74°22' West 120.17 feet along the Southerly line of said road from the Northeast Corner of the Northwest Quarter of **Section 26, township 4 North, Range 1 West, Salt Lake Meridian** and running thence South 08°50'24" East 399.21 feet; thence South 78°51'17" West 101.3 feet; thence North 11°31'10" West 276.32 feet; thence North 11°38' West 113.18 feet to the Southerly line of said road; thence North 74°22' East 120.17 feet along said road to the point of beginning.