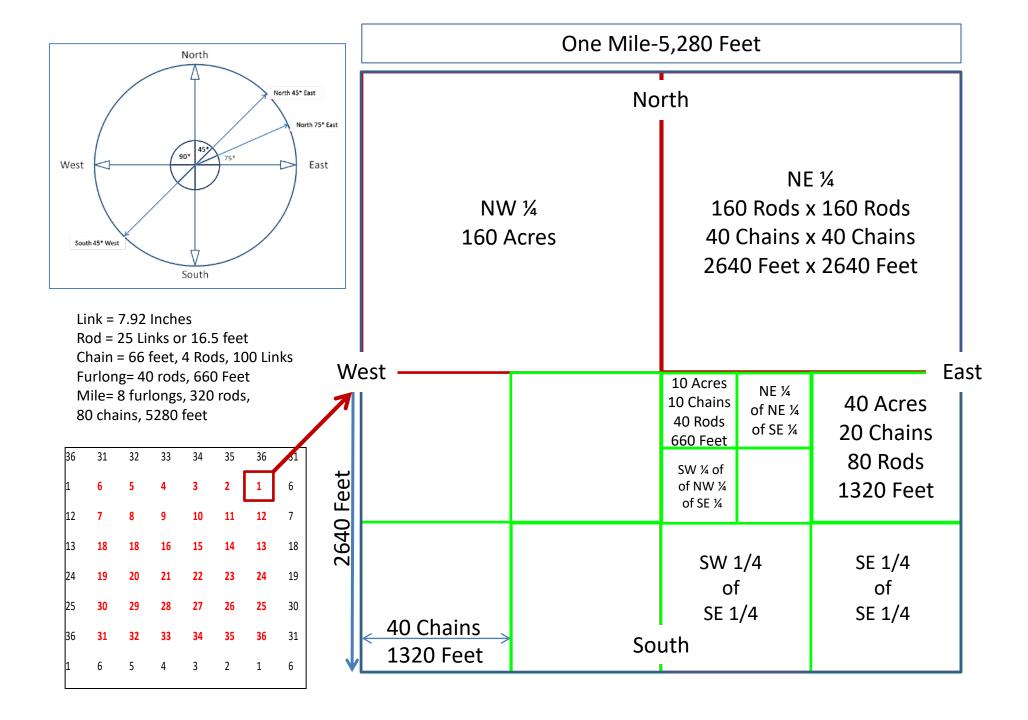

#### Section/Quarter Section Map

- Usually distance from Salt Lake Base & Meridian
- Based on Section, Township, Range
  - Township- (Kind of like Latitude)
    - A horizontal row of townships in the PLSS.
  - Range- (Kind of like Longitude)
    - A vertical column of townships in the PLSS.
  - Section- A one-square-mile block of land, containing 640 acres, or approximately one thirty-sixth of a township. Due to the curvature of the Earth, sections may occasionally be slightly smaller than one square mile.
- Township (Definition #2)- An approximately 6mile square area of land, containing 36 sections.