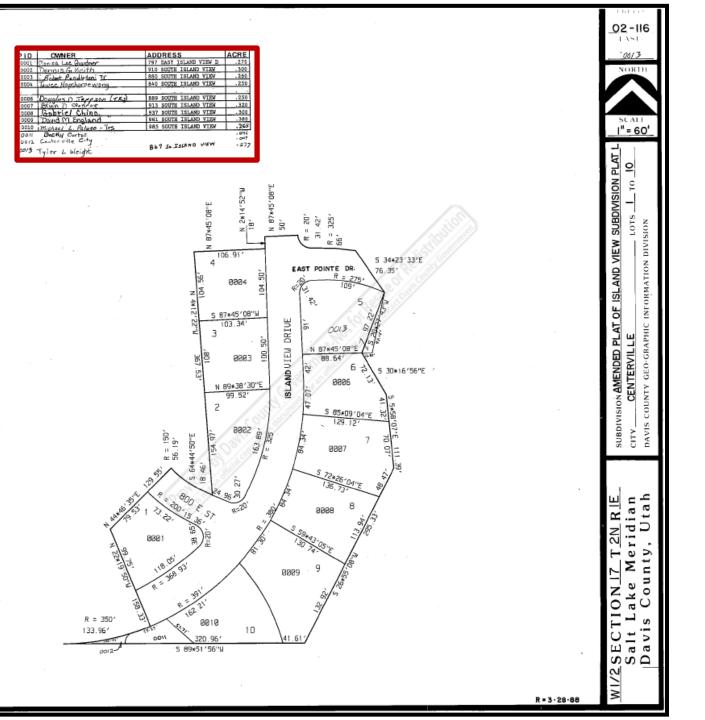

#### Plat Map Types-Ownership Plat

- Updated by County when property ownership or boundary lines change
- Sometimes a simplified subdivision map
- Sometimes GIS based
- Sometimes lot owners names appears on map