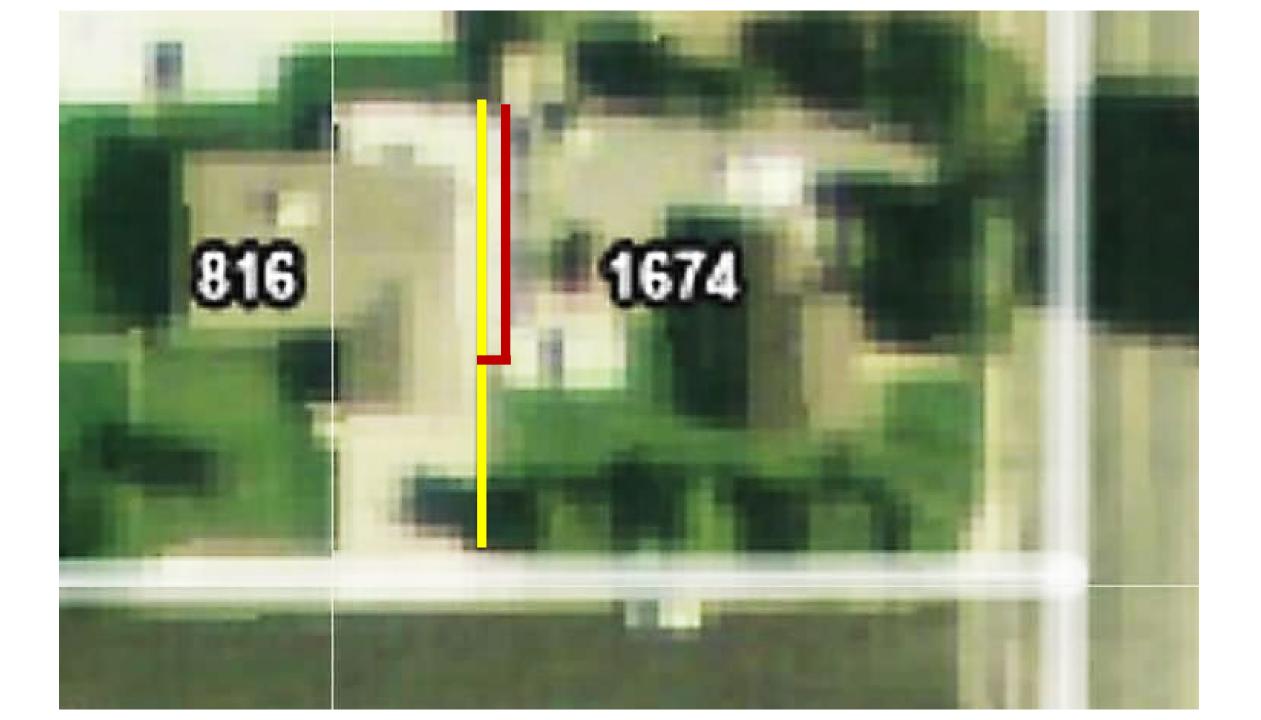

ch encroachment:                           |     |    |     |
|          | C. | Are you aware of any boundary disputes or conflicts involving your Property and any adjoining property or properties?                    |     |    |     |
|          |    | i. If "Yes" please describe, to your knowledge, the nature and location of any such boundary disputes or conflicts:                      |     |    |     |
|          | D. | Are you aware of any unrecorded easements affecting the Property?                                                                        |     |    |     |
|          |    | i. If "Yes" please describe, to your knowledge, the nature and approximate location of any such easement:                                |     |    |     |





### The fence is wrong #1

















| 4              | 2279845         E 2279845         B 4304         P 511-512           BK 4304         PG 511         RICHARD         T. MAUGHAN           DAVIS         COUNTY, UTAH         RECORDER           06/14/2007         10:45         AM           ecorded at Request of         FFE \$13.00         Pss: 2                                                                                                                                                                                                                                            |
|----------------|----------------------------------------------------------------------------------------------------------------------------------------------------------------------------------------------------------------------------------