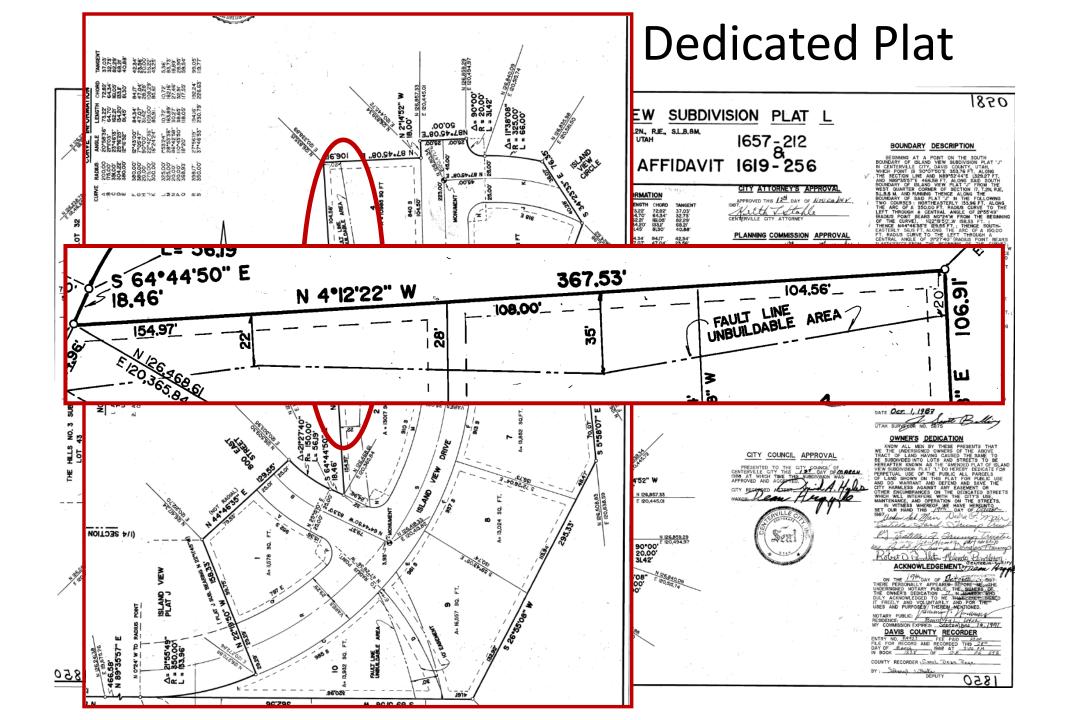

#### Plat Map Types Dedicated Subdivision Plat

Recorded at the county. Has signatures and notary stamps. Dedicated maps are generally better if they are newer