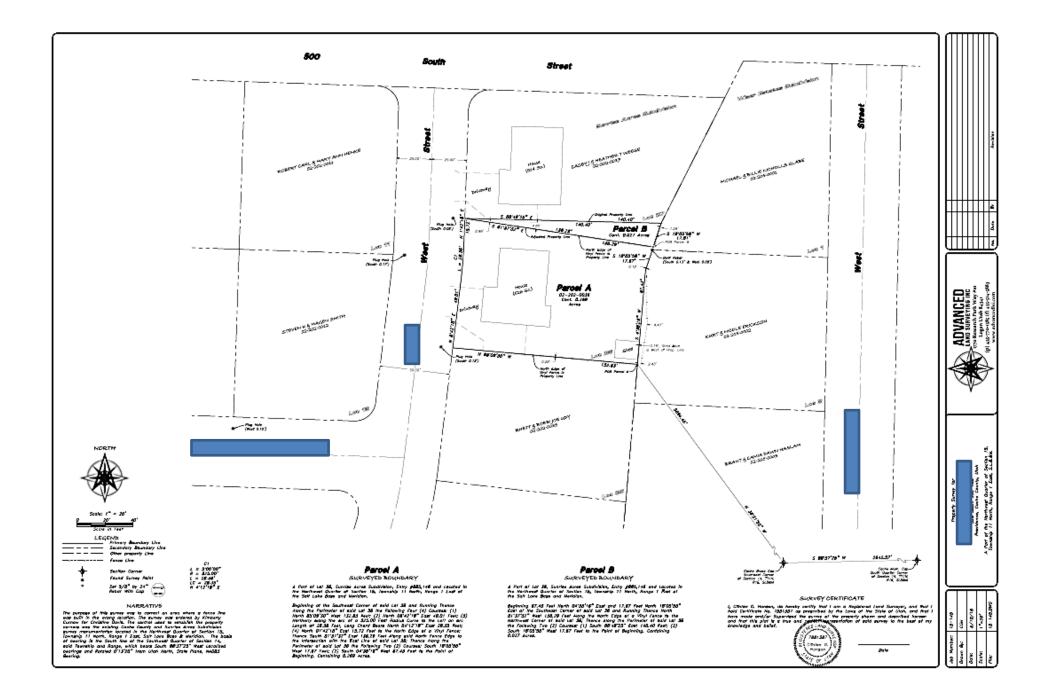

36 and Running Theore North 81'37'32" West 15.63 Feel Along the North Cape of a Vinjet Teace to the Northwest Corner of sold Lot 36; Teace Along the Printeder of sold Edf 36 the Following Ter (2) Courses (1) South 87'425' Lost 1-0.07 Feel South 12'0'39" West 17.87 Feel to the Point of Beginning. Containing 6.027 Arres.



SURVEY CERTIFICATE

5 21

North

2=

Ξ

18-145 CON 5/10/18 1\*=20' 18-145.D

Jab M. Drawn Drawn Scote

ě.

I. Clinkon G. Honsen, do hereby certify that I am a Registered Land Surveyor, and that I had Certificate No. 7831387 as prescribed by the Laws of the State of Unit, and that I have made and/or Supervised the survey of the property shown and described herean and this bat is a true and constitution presentation of soid survey to the best of my knowledge and bald.













Exhibit "A"

### Legal Description for Parcel 1:

Entry #885,146 and Located in the Northwest Quarter of Section 15, Township 11 North, Range 1 East of the Salt Lake Base and Meridian.

Beginning at the Southeast Corner of said Lot 36 and Running Thence Along the Perimeter of said Lot 36 the Following Four (4) Courses: (1) North 85°09'30" West 132.63 Feet; (2) North 06°42'18" East 49.01 Feet; (3) Northerly Along the Arc of a 325.00 Foot Radius Curve to the Left an Arc Length of 28.36 Feet, Long Chord Bears North 04°12'18" East 28.35 Feet; (4) North 01°42'18" East 15.72 Feet to the North Edge of a Vinyl Fence; Thence South 81°37'32" East 136.29 Feet Along said North Fence Edge to the Intersection with the East Line of said Lot 36; Thence Along the Perimeter of said Lot 36 the Follow