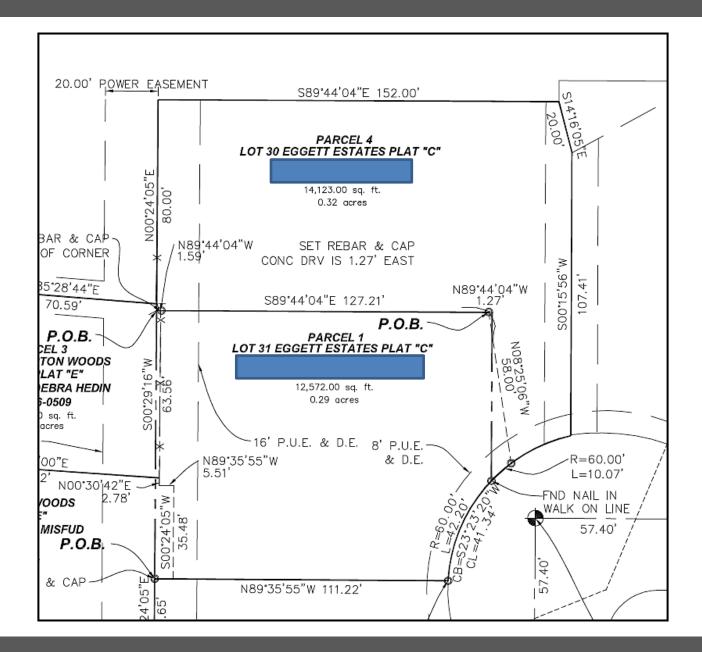

**LEGAL DESCRIPTION:** Beginning on the Southerly line of a road at a point South 1349.89 feet and West 1017.83 feet and South 74°22' West 120.17 feet along the Southerly line of said road from the Northeast Corner of the Northwest Quarter of **Section 26, township 4 North, Range 1 West, Salt Lake Meridian** and running thence South 08°50'24" East 399.21 feet; thence South 78°51'17" West 101.3 feet; thence North 11°31'10" West 276.32 feet; thence North 11°38' West 113.18 feet to the Southerly line of said road; thence North 74°22' East 120.17 feet along said road to the point of beginning.