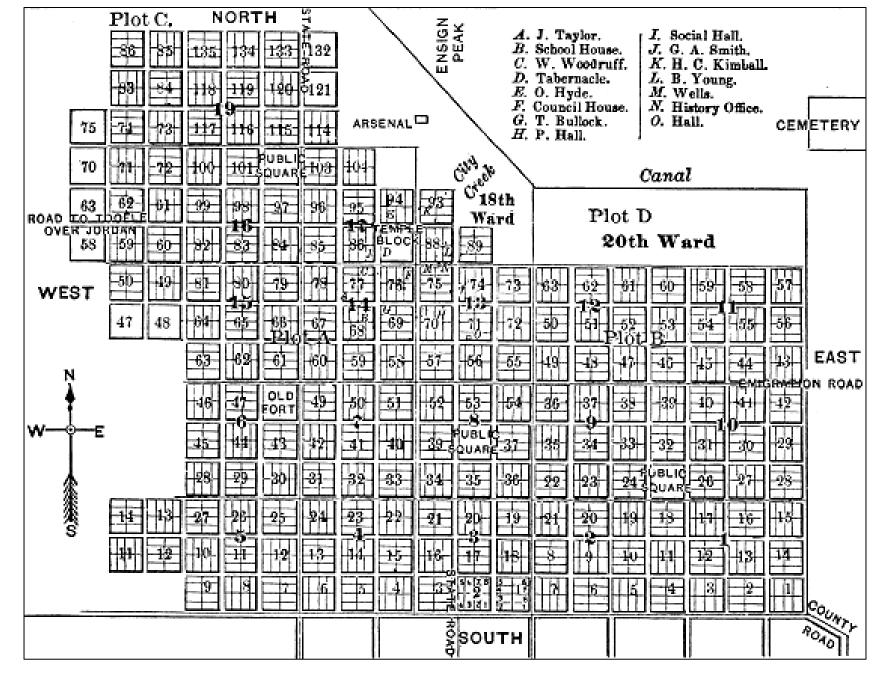

#### Section/Quarter Section Map

- Usually distance from Salt Lake Base & Meridian
- Based on Section, Township, Range
  - Township- (Kind of like Latitude)
    - A horizontal row of townships in the PLSS.
  - Range- (Kind of like Longitude)
    - A vertical column of townships in the PLSS.
  - Section- A one-square-mile block of land, containing 640 acres, or approximately one thirty-sixth of a township. Due to the curvature of the Earth, sections may occasionally be slightly smaller than one square mile.
- Township (Definition #2)- An approximately 6mile square area of land, containing 36 sections.