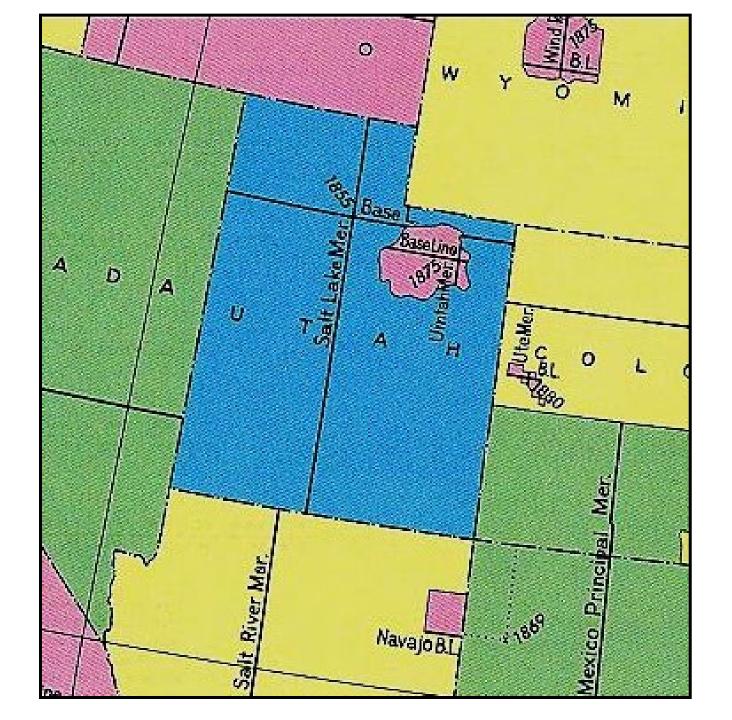

#### Section/Quarter Section Map

- Usually distance from Salt Lake Base & Meridian
- Based on Section, Township, Range
  - Township- (Kind of like Latitude)
    - A horizontal row of townships in the PLSS.
  - Range- (Kind of like Longitude)
    - A vertical column of townships in the PLSS.
  - Section- A one-square-mile block of land, containing 640 acres, or approximately one thirty-sixth of a township. Due to the curvature of the Earth, sections may occasionally be slightly smaller than one square mile.
- Township (Definition #2)- An approximately 6mile square area of land, containing 36 sections.