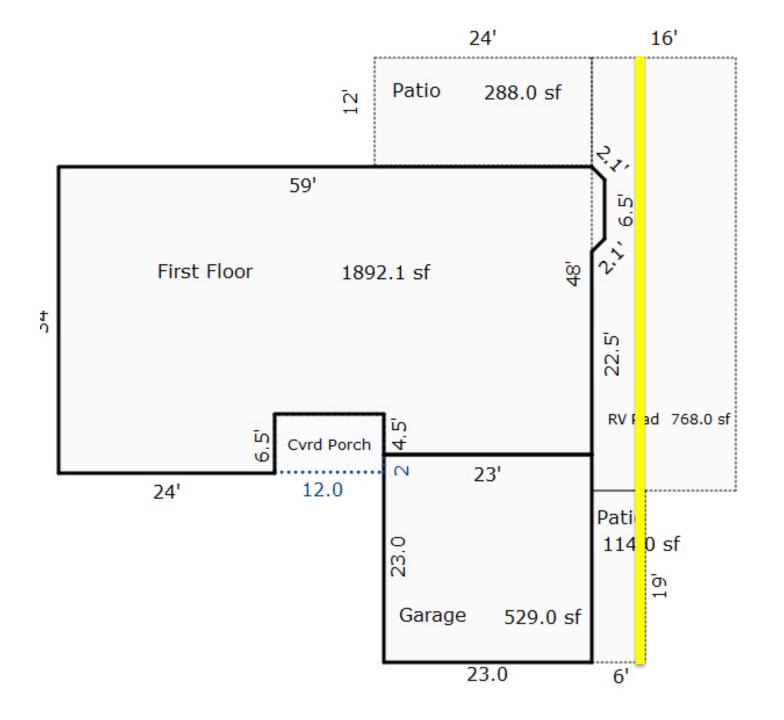

ncroachment:                           |     |    |     |
|          | C. | Are you aware of any boundary disputes or conflicts involving your Property and any adjoining property or properties?                    |     |    |     |
|          |    | i. If "Yes" please describe, to your knowledge, the nature and location of any such boundary disputes or conflicts:                      |     |    |     |
|          | D. | Are you aware of any unrecorded easements affecting the Property?                                                                        |     |    |     |
|          |    | i. If "Yes" please describe, to your knowledge, the nature and approximate location of any such easement:                                |     |    |     |





### The fence is wrong #1

















| 4              | 2279845         E 2279845         B 4304         P 511-512           BK 4304         PG 511         RICHARD         T. MAUGHAN           DAVIS         COUNTY, UTAH         RECORDER           06/14/2007         10:45         AM           ecorded at Request of         FFE \$13.00         Pss: 2                                                                                                                                                                                                                                            |
|----------------|--------------------------------------------------------------------------------------------------------------------------------------------------------------------------------------------------------------------------------------