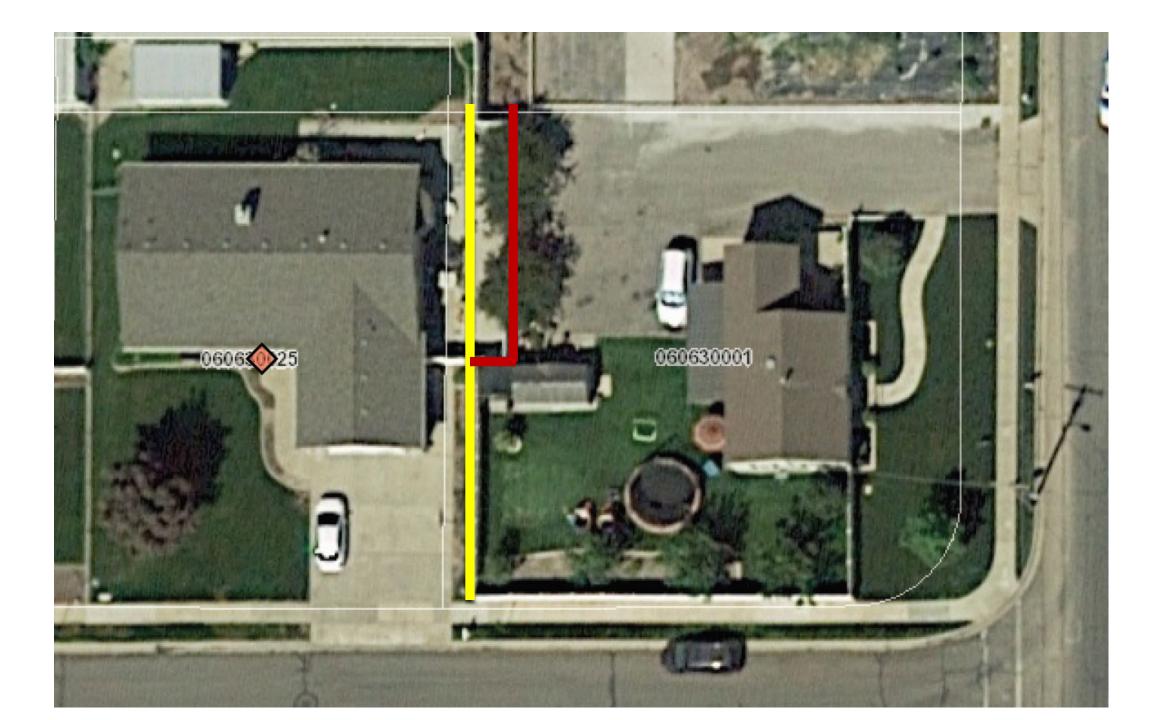

|
| F              | JBJECT TO CURRENT GENERAL TAXES, EASEMENTS, RESTRICTIVE COVENANTS,                                                                                                                                                                                                                                                                                                                                                                                                                                                                               |





# Almost 13 years later...

- A letter from the seller's attorney arrives...
  - Approximately 13 years ago a fence was constructed between the lots.
  - A portion of the fence is on the lot line
  - My client owns up to the legal lot line
  - My client is moving the fence in 2 weeks
  - You have 12 days to respond



### The fence is wrong #2











# How could this Happen?

- Take the contractor's word
- Not surveyors
- Not in real estate
- Not in lending/appraisal
- Not in the title business
- Don't know about overhead maps



# In defense of the encroaching neighbor

- They aren't the original owner
  - –Home built in 2006
  - -Bought property 2012
- They didn't put up the fence





20" Scale in Fee LEGEND Primary Boundary Line Secondary Boundary Line \_---Other property Line