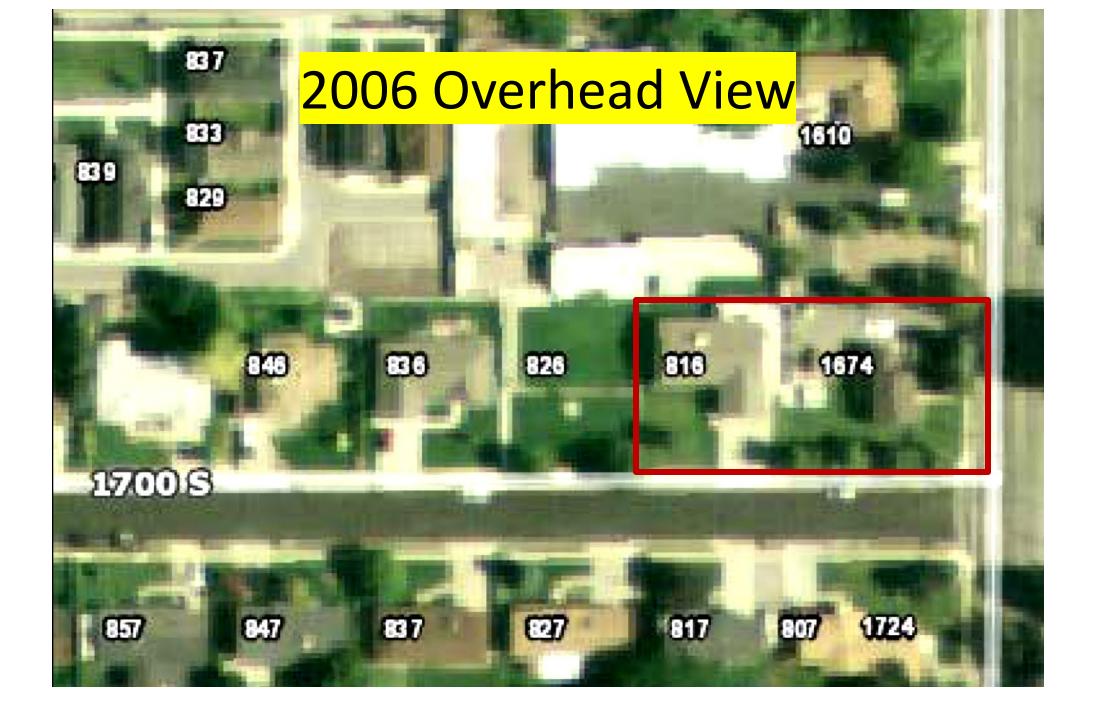

Plat Map Types

#### Plat Map Types- Subdivision Plat

- Point of beginning based on Section, Township & Range or part of a lot within a city survey
- Description reads "Lot A" in a "Subdivision" name
- Subdivision mapping requirements started simple & are much more complex today

# Several counties maintain two types of subdivision maps

- **1. Dedicated Plats**
- 2. Ownership Plats

#### Plat Map Types Dedicated Subdivision Plat

Recorded at the county. Has signatures and notary stamps. Dedicated maps are generally better if they are newer

#### Plat Map Types-Ownership Plat

- Updated by County when property ownership or boundary lines change
- Sometimes a simplified subdivision map
- Sometimes GIS based
- Sometimes lot owners names appears on map