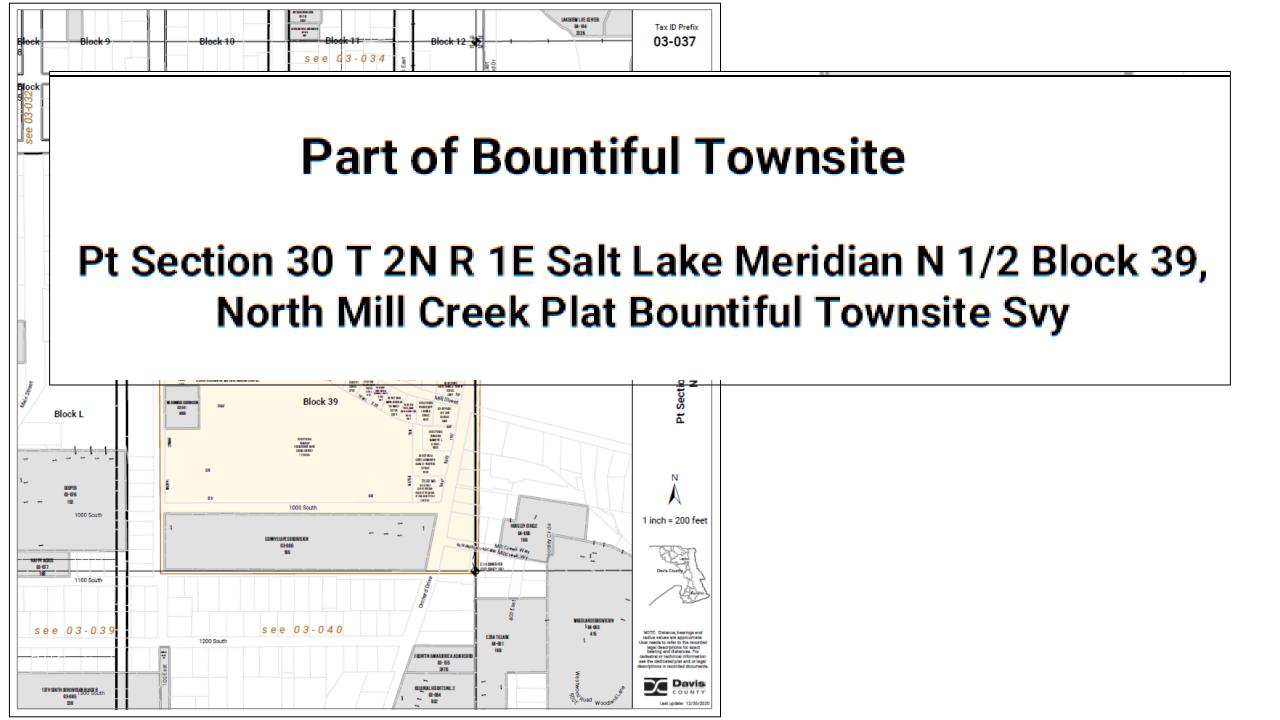

#### Plat Map Types- Subdivision Plat

- Point of beginning based on Section, Township & Range or part of a lot within a city survey
- Description reads "Lot A" in a "Subdivision" name
- Subdivision mapping requirements started simple & are much more complex today

#### Plat Map Types Dedicated Subdivision Plat

Recorded at the county. Has signatures and notary stamps. Dedicated maps are generally better if they are newer