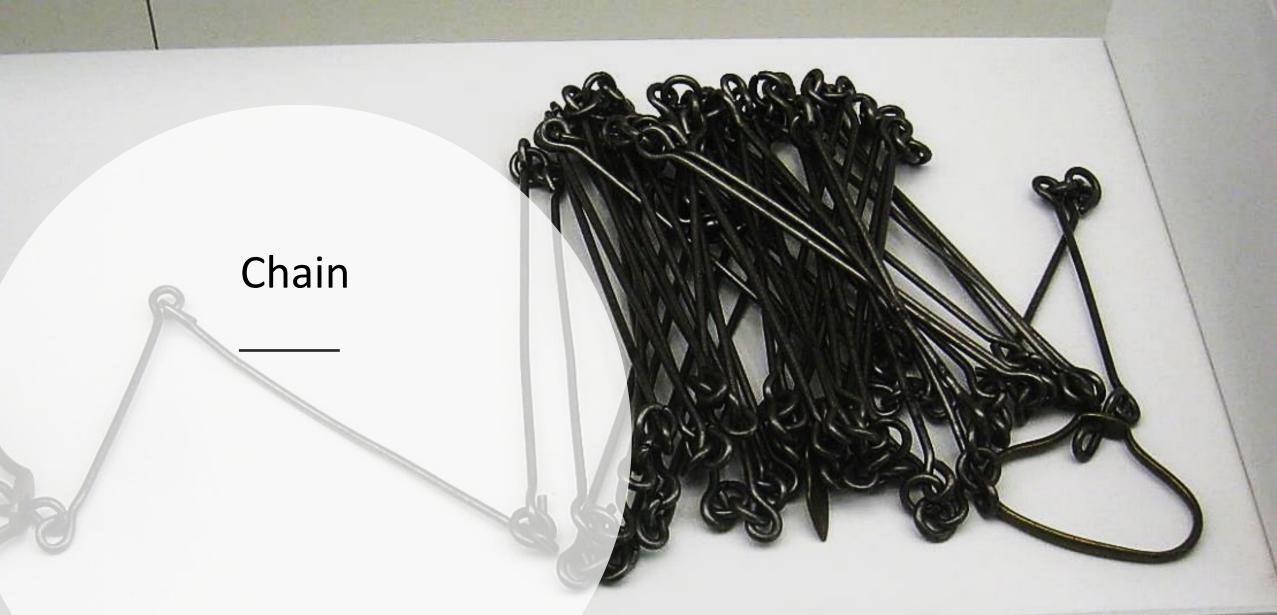

By Daderot - Self-photographed, Public Domain, <u>https://commons.wikimedia.org/w/index.php?curid=12858389</u> From : <u>https://en.wikipedia.org/wiki/Gunter%27s\_chain</u> (Accessed 2-14-2020)

http://files.geology.utah.gov/datab ases/umsh/map/m20101.html