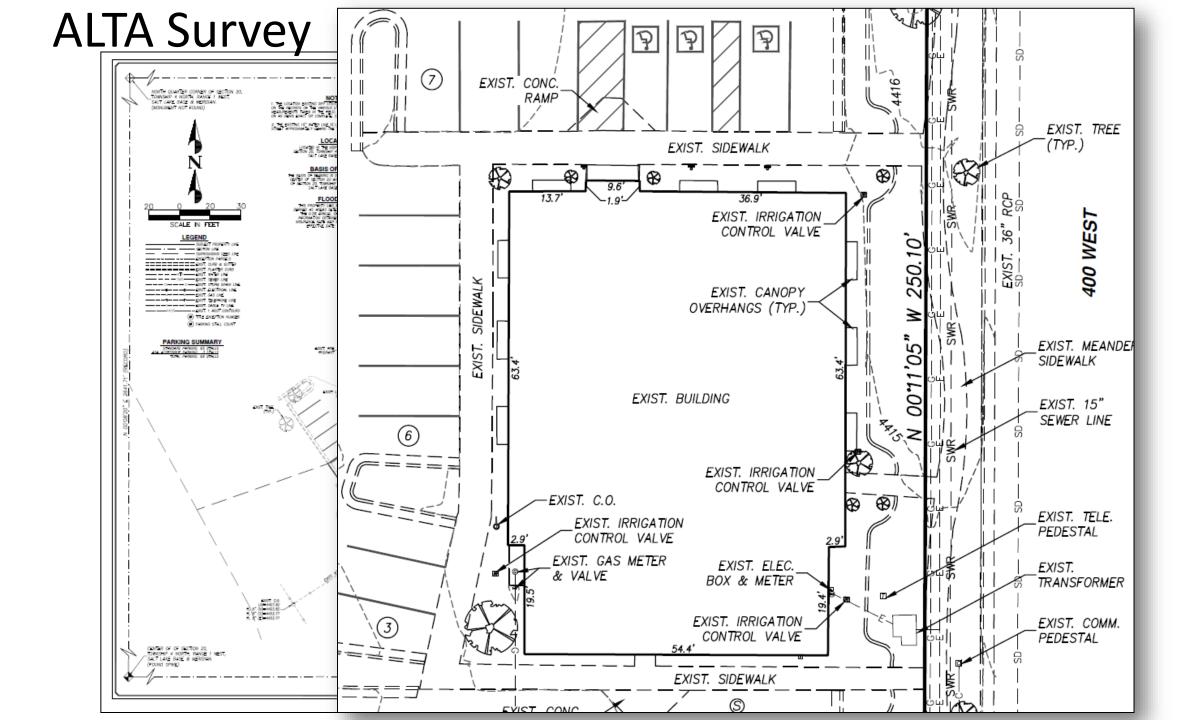

#### ALTA Survey

- Minimum Standards for ALTA Surveys were first established in 1962
- ALTA specifies the data to be shown on the survey and this includes boundary lines, location of the main building including improvements, location of ancillary buildings, the identification of easements (access rights by service companies such as water, gas, telephone, railways and other utilities).