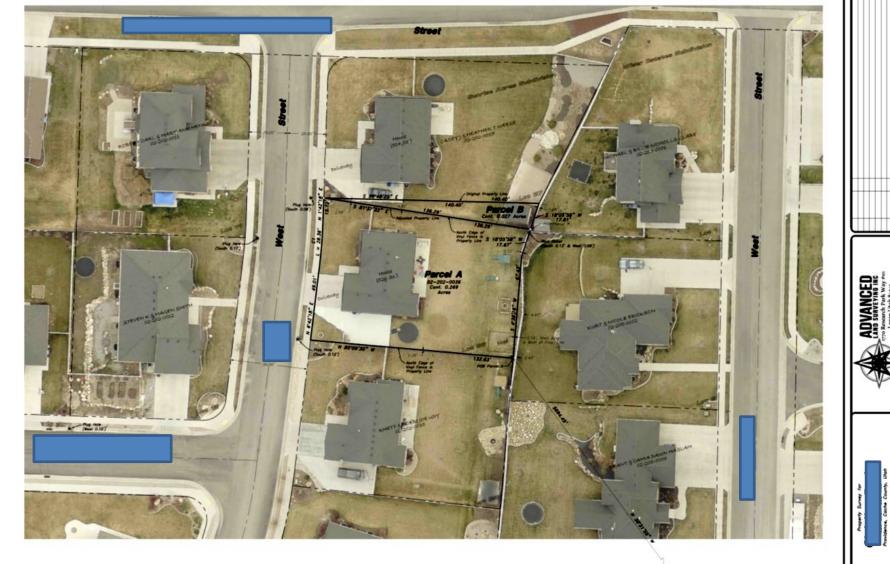

**LEGAL DESCRIPTION:** Beginning on the Southerly line of a road at a point South 1349.89 feet and West 1017.83 feet and South 74°22' West 120.17 feet along the Southerly line of said road from the Northeast Corner of the Northwest Quarter of **Section 26, township 4 North, Range 1 West, Salt Lake Meridian** and running thence South 08°50'24" East 399.21 feet; thence South 78°51'17" West 101.3 feet; thence North 11°31'10" West 276.32 feet; thence North 11°38' West 113.18 feet to the Southerly line of said road; thence North 74°22' East 120.17 feet along said road to the point of beginning.