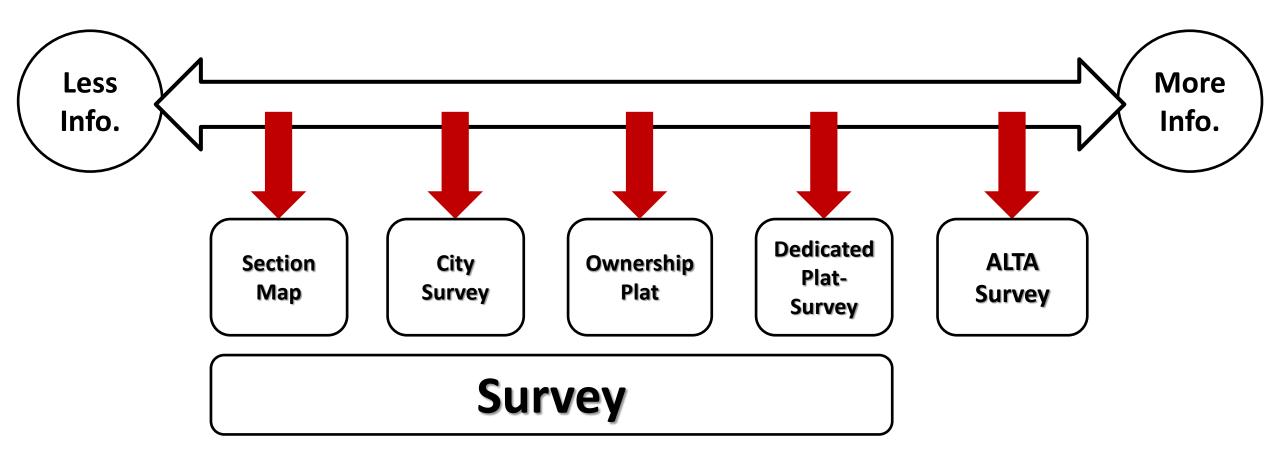

#### Maps from the County Recorder

The County Recorder accounts for real property ownership & recorded subdivisions

- Section Map
- Townsite/City Survey Map
- Dedicated Subdivision Plat-"Official" Plat
- Ownership/Tax Plat/GIS Map

#### Best Practices-Maps & Plats

- 1. Dedicated Plat- The original subdivision, PUD, PRUD map
- 2. Tax Map/GIS- What's changed since the original plat?
- 3. Section Map- If 1 & 2 are not available
- 4. Overhead Map (in color!)
  - www.parcels.utah.gov
  - County GIS