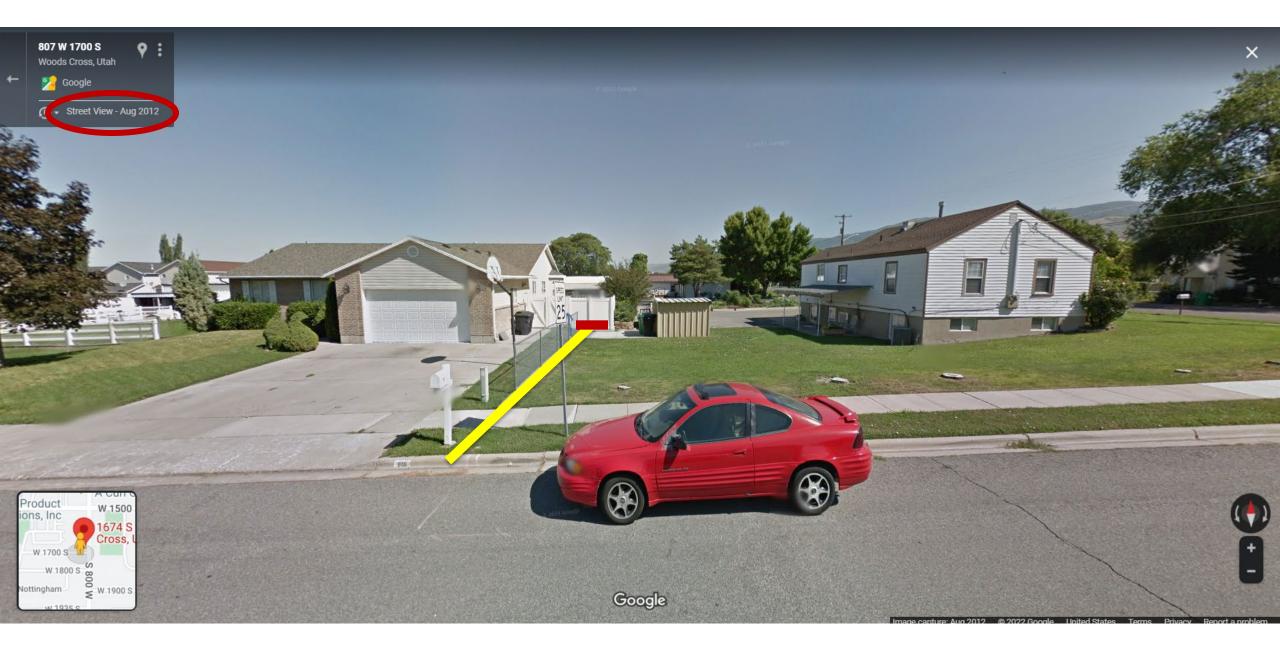

any such encroachment:                           |     |    |     |
|          | C. | Are you aware of any boundary disputes or conflicts involving your Property and any adjoining property or properties?                    |     |    |     |
|          |    | i. If "Yes" please describe, to your knowledge, the nature and location of any such boundary disputes or conflicts:                      |     |    |     |
|          | D. | Are you aware of any unrecorded easements affecting the Property?                                                                        |     |    |     |
|          |    | i. If "Yes" please describe, to your knowledge, the nature and approximate location of any such easement:                                |     |    |     |





### The fence is wrong #1

















| 4              | 2279845         E 2279845         B 4304         P 511-512           BK 4304         PG 511         RICHARD         T. MAUGHAN           DAVIS         COUNTY, UTAH         RECORDER           06/14/2007         10:45         AM           ecorded at Request of         FFE \$13.00         Pss: 2                                                                                                                                                                                                                                            |
|----------------|----------------------------------------------------------------------------------------------------------------------------------------------------------------------------------------------------------------------------