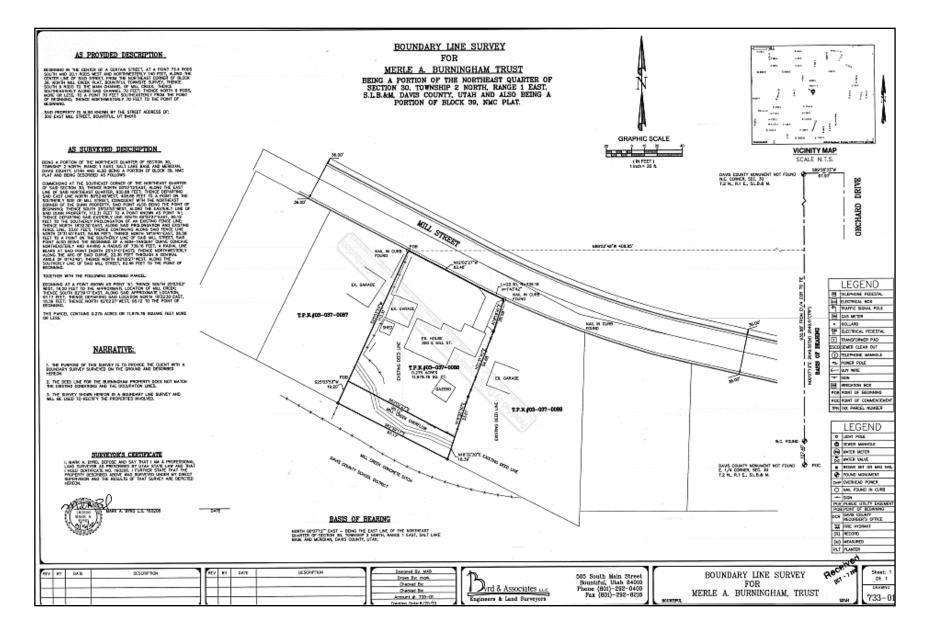

#### Surveys must show the following:

- The location of the survey by quarter section and township and range.
- Date of survey.
- The scale of drawing and north point.
- The distance and course of all lines traced or established, giving the basis of bearing, the distance and course to a section corner or quarter corner, including township and range, or an identified monument within a recorded subdivision.
- All measured bearings, angles, and distances separately indicated from those of record.
- A written boundary description of property surveyed.
- All monuments set and their relation to older monuments found.
- A detailed description of monuments found and monuments set, indicated separately.
- The surveyor's seal or stamp.
- The surveyor's business name and address.

#### The map shall contain a written narrative that explains and identifies:

- The purpose of survey.
- The basis on which the lines were established.
- The found monuments and deed elements that controlled the established or reestablished lines.
- All subdivision plats must have a narrative attached for filing in the surveyor's office.

#### If the narrative is a separate document, it shall contain:

- The location of the survey by quarter section and by township and range.
- The date of survey.
- The surveyor's stamp or seal.
- The surveyor's business name and address.

#### The map and narrative shall be referenced to each other, if they are separate documents.

The map and narrative shall be created on material of a permanent nature on stable base reproducible documents.

The required size of a survey must be 18" x 24" or 24" x 36". All subdivision mylars received in the Davis County Recorder's office are 19" x 30", subdivisions filed in the surveyor's office must be placed on a 24" x 36" mylar.