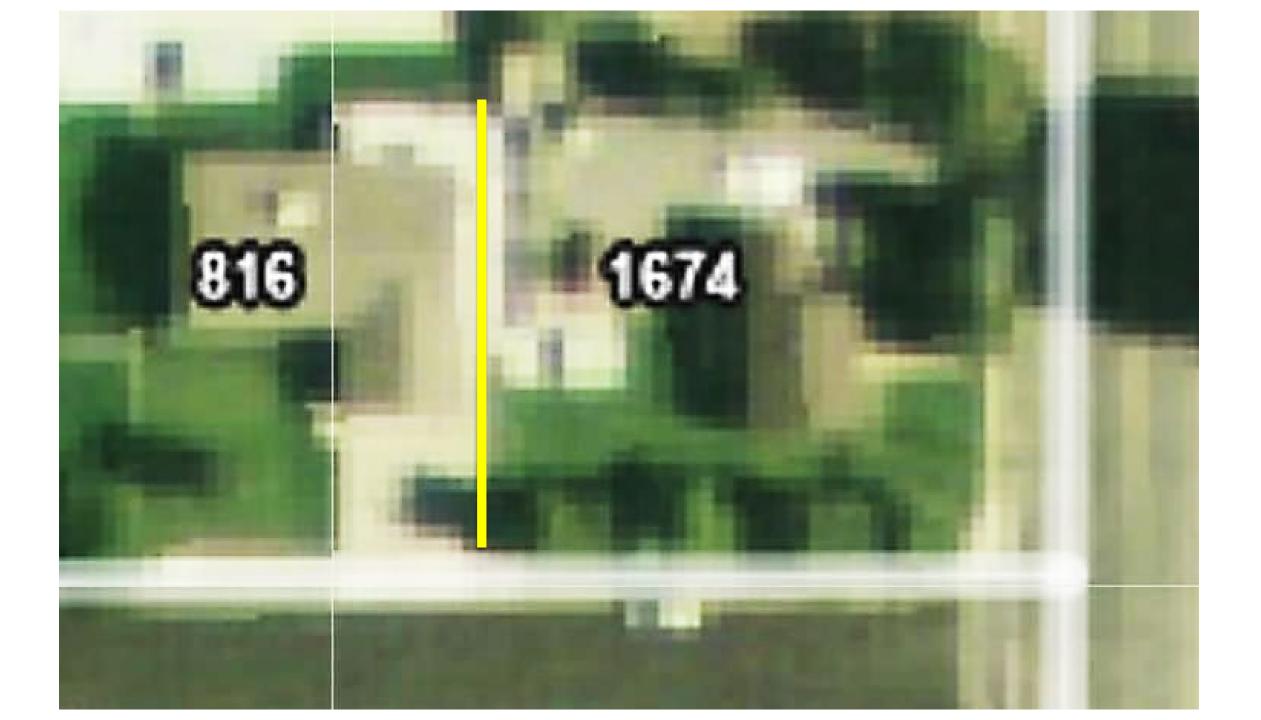

such encroachment:                           |     |    |     |
|          | C. | Are you aware of any boundary disputes or conflicts involving your Property and any adjoining property or properties?                    |     |    |     |
|          |    | i. If "Yes" please describe, to your knowledge, the nature and location of any such boundary disputes or conflicts:                      |     |    |     |
|          | D. | Are you aware of any unrecorded easements affecting the Property?                                                                        |     |    |     |
|          |    | i. If "Yes" please describe, to your knowledge, the nature and approximate location of any such easement:                                |     |    |     |





### The fence is wrong #1

















| 4              | 2279845         E 2279845         B 4304         P 511-512           BK 4304         PG 511         RICHARD         T. MAUGHAN           DAVIS         COUNTY, UTAH         RECORDER           06/14/2007         10:45         AM           ecorded at Request of         FFE \$13.00         Pss: 2                                                                                                                                                                                                                                            |
|----------------|--------------------------------------------------------------------------------------------------------------------------------------------------------------------------------------------------------------------------------