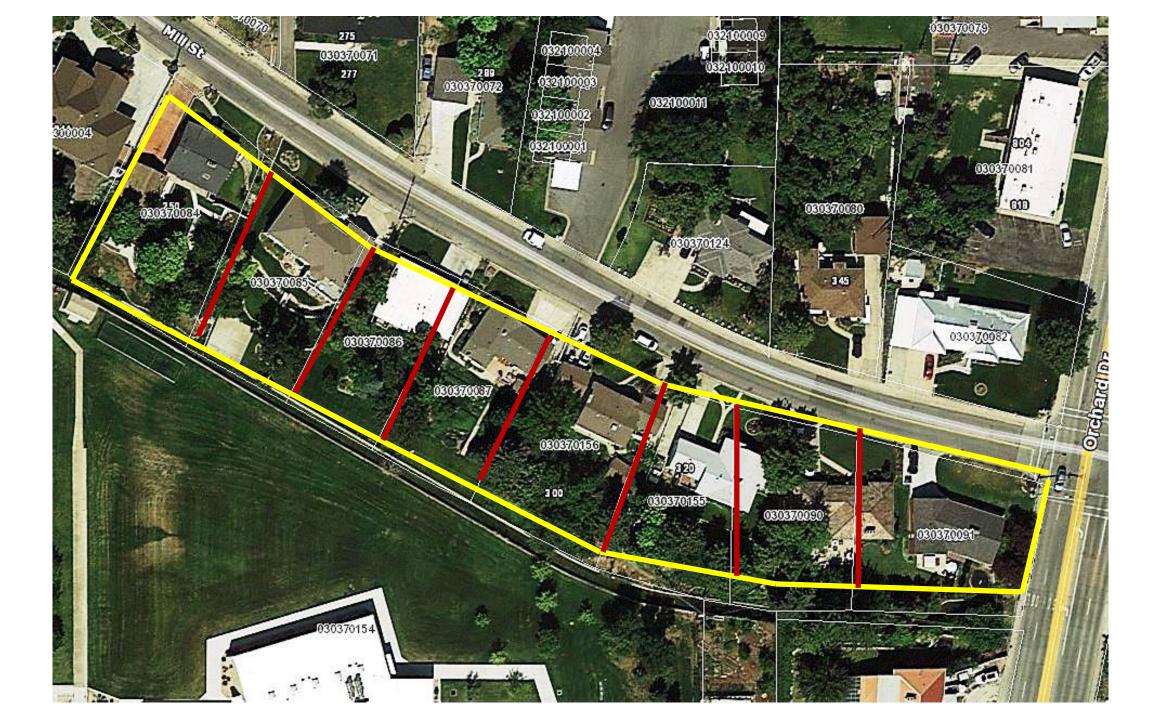

**LEGAL DESCRIPTION:** Beginning on the Southerly line of a road at a point South 1349.89 feet and West 1017.83 feet and South 74°22' West 120.17 feet along the Southerly line of said road from the Northeast Corner of the Northwest Quarter of **Section 26, township 4 North, Range 1 West, Salt Lake Meridian** and running thence South 08°50'24" East 399.21 feet; thence South 78°51'17" West 101.3 feet; thence North 11°31'10" West 276.32 feet; thence North 11°38' West 113.18 feet to the Southerly line of said road; thence North 74°22' East 120.17 feet along said road to the point of beginning.