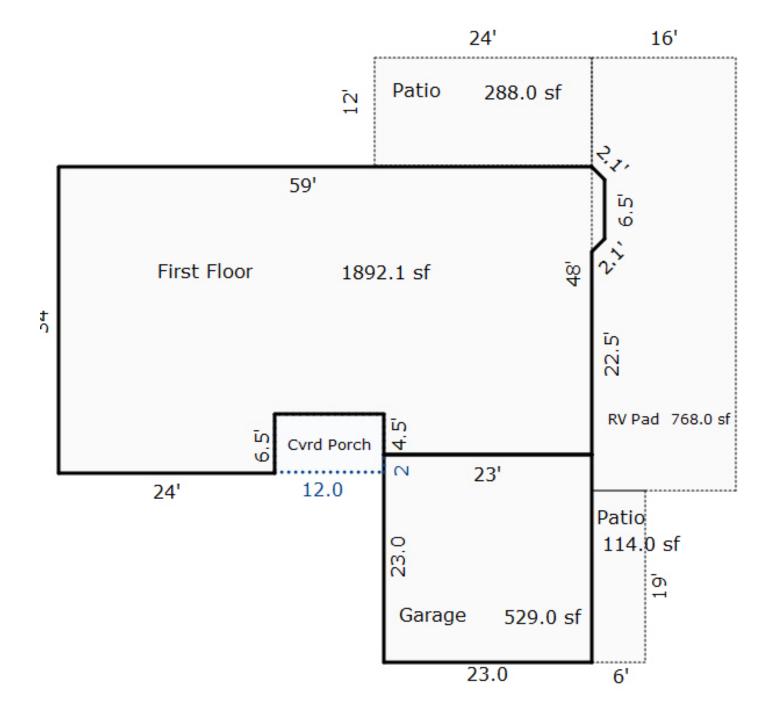

# Survey Types- AKA you get what you pay for

- What was the goal of the survey?
  - Describe fences?
  - Compare to deed/ownership record?
  - Find or define utilities or water?
  - New Subdivision?
  - SBA/ALTA Survey?
- Other survey questions
  - Where did the surveyor measure from?
  - What tools were used?
  - How big is the survey area?
  - How does the survey differ from other/existing surveys?
  - Who paid for the survey?

#### ALTA Survey

- Minimum Standards for ALTA Surveys were first established in 1962
- ALTA specifies the data to be shown on the survey and this includes boundary lines, location of the main building including improvements, location of ancillary buildings, the identification of easements (access rights by service companies such as water, gas, telephone, railways and other utilities).