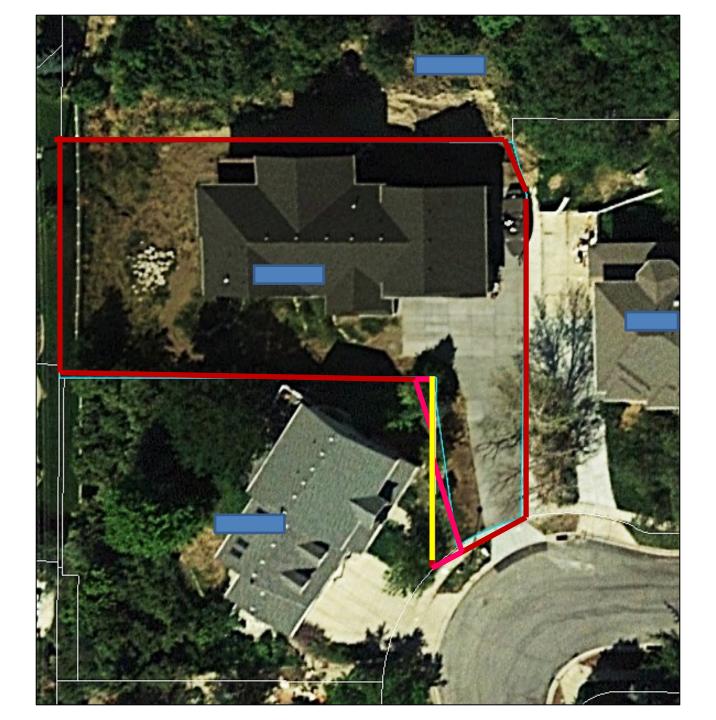

gether with:

Entry #885146 and Located in the Northwest Quarter of Section 15, Township 11 North, Range 1 East of the Salt Lake Base and Meridian.

Beginning 67.43 Feet North 04°38'16" East and 17.67 Feet North 18°05'58" East of the Southeast Corner of said Lot 36 and Running Thence North 81°37'32" West 136.29 Feet Along the North Edge of a Vinyl Fence to the Northwest Corner of said Lot 36; Thence Along the Perimeter of said Lot 36 the Following Two (2) Courses: (1) South 88°48'25" East 140.40 Feet; (2) South 18°05'58" West 17.67 Feet to the Point of Beginning. Containing 0.027 Acres.

# Attached the survey, but you can't actually read them when recorded as attachments...







# What did they forget?

- City Approval
- Combine parcels for North neighbor
- Residential tax exemption?









NARRATIVE:





### **Recorded BLA**

12 ź DAVIS COUNTY, UTAH RECORDER BOUNDARY LINE AGREEMENT 02/28/2019 03:12 PM FEE \$12.00 Pest 2 STATE OF UTAH, DAVIS COUNTY DEP RT REC'D FOR ROSE MARIE MURRAY WHEREAS, the undersigned are the owners of adjoining property in Bountiful City, Davis Husband and Wife being the owners of that tract of land County. situate in the State of Utah, County of Davis, City of Bountiful 84010, County parcel Num dated 22 July 2014 which is Entry Number described in that entry recorded in the Davis County registry, hereinafter referred to as "Parcel 4"; and WHEREAS, the undersigned are the owners of adjoining property in Bountiful City, Davis Husband and Wife being the owners of that tract of County land situate in the State of Utah, County of Davis, City of Boun